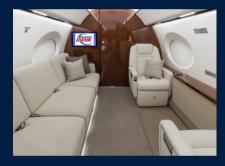

## **GULFSTREAM GSSO**

The expansive cabin provides space for entertainment and productivity with exceptional comfort.

Three distinct living and seating areas with three temperature zones. Seating for up to 13 passengers, with nine captain seats and four-seat divan.

With a range of 6,750 nautical miles & 14-hour non-stop flight capabilities, remote travel destinations are easy to reach.

"Booking direct with the operator gave me a better understanding of our flight plan and we saved money on unnecessary fees."