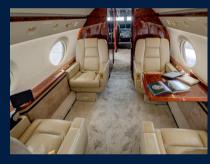

## **GULFSTREAM GS00**

This new long-range large cabin business jet provides the luxury and comfort you expect in a Gulfstream.

Three distinct living and seating areas with three temperature zones. Seating for up to 13 passengers with ten captain seats and three-seat divan.

With a range of 5,200 nautical miles & ten-hour non-stop flight capabilities, your destination is a flight away.

WHY UNITED STATES AVIATION?

WORLDWIDE OPERATING AUTHORITY
TO DESTINATIONS ACROSS THE GLOBE