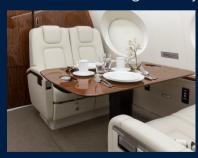

## **GULFSTREAM GS00**

This new long-range large cabin business jet provides the luxury and comfort you expect in a Gulfstream.

Three distinct living and seating areas with three temperature zones. Seating for up to 13 passengers with ten captain seats and three-seat divan.

With a range of 5,200 nautical miles & ten-hour non-stop flight capabilities, your destination is a flight away.

WHY UNITED STATES AVIATION?

WORLDWIDE OPERATING AUTHORITY
TO DESTINATIONS ACROSS THE GLOBE