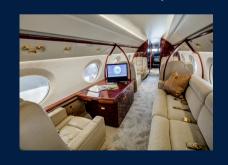

## **GULFSTREAM GSSO**

The expansive cabin provides space for entertainment and productivity with exceptional comfort.

Three distinct living and seating areas with three temperature zones. Seating for up to 13 passengers, with nine captain seats and four-seat divan.

With a range of 6,750 nautical miles & 14-hour non-stop flight capabilities, remote travel destinations are easy to reach.

"Booking direct with the operator gave me a better understanding of our flight plan and we saved money on unnecessary fees."