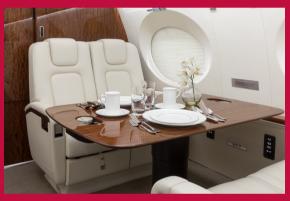

## **GULFSTREAM GS00**

This new long-range large cabin business jet provides the luxury and comfort you expect in a Gulfstream.

Three distinct living and seating areas with three temperature zones. Seating for up to 13 passengers with ten captain seats and three-seat divan.

## **GULFSTREAM GSSO**

The expansive cabin provides space for entertainment and productivity with exceptional comfort.

Three distinct living and seating areas with three temperature zones. Seating for up to 13 passengers, with nine captain seats and four-seat divan.