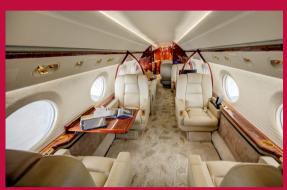

## **GULFSTREAM GS00**

This new long-range large cabin business jet provides the luxury and comfort you expect in a Gulfstream.

Three distinct living and seating areas with three temperature zones. Seating for up to 13 passengers with ten captain seats and three-seat divan.

## **GULFSTREAM GSSO**

The expansive cabin provides space for entertainment and productivity with exceptional comfort.

Three distinct living and seating areas with three temperature zones. Seating for up to 13 passengers, with nine captain seats and four-seat divan.