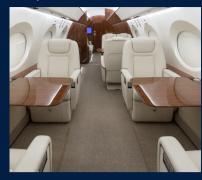

## **GULFSTREAM GS00**

This new long-range large cabin business jet provides the luxury and comfort you expect in a Gulfstream.

Three distinct living and seating areas with three temperature zones. Seating for up to 13 passengers with ten captain seats and three-seat divan.

With a range of 5,200 nautical miles & ten-hour non-stop flight capabilities, your destination is a flight away.

WHY UNITED STATES AVIATION?

WORLDWIDE OPERATING AUTHORITY
TO DESTINATIONS ACROSS THE GLOBE