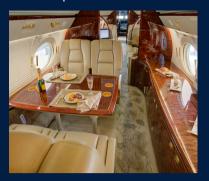

## **GULFSTREAM GSSO**

The expansive cabin provides space for entertainment and productivity with exceptional comfort.

Three distinct living and seating areas with three temperature zones. Seating for up to 13 passengers, with nine captain seats and four-seat divan.

With a range of 6,750 nautical miles & 14-hour non-stop flight capabilities, remote travel destinations are easy to reach.

"Booking direct with the operator gave me a better understanding of our flight plan and we saved money on unnecessary fees."