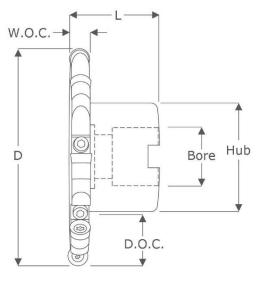

## **Full Radius Slotting Cutter Request Form**

| Tool Info                  |  |  |  |
|----------------------------|--|--|--|
| Arbor Mount or Shell Mount |  |  |  |
| D                          |  |  |  |
| W.O.C.                     |  |  |  |
| D.O.C.                     |  |  |  |
| L                          |  |  |  |
| Т                          |  |  |  |
| Bore                       |  |  |  |
| Hub                        |  |  |  |