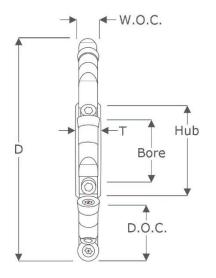

## **Full Radius Slotting Cutter Request Form**

| Tool Info                  |  |  |  |
|----------------------------|--|--|--|
| Arbor Mount or Shell Mount |  |  |  |
| D                          |  |  |  |
| W.O.C.                     |  |  |  |
| D.O.C.                     |  |  |  |
| L                          |  |  |  |
| Т                          |  |  |  |
| Bore                       |  |  |  |
| Hub                        |  |  |  |