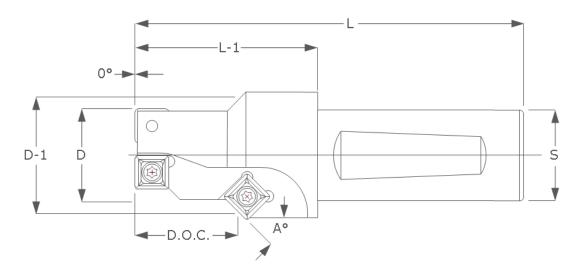

## Flat Bottom & Chamfer Tool Request Form

| Tool Info |                |    |
|-----------|----------------|----|
| D-1       |                |    |
| D         |                |    |
| D.O.C.    |                |    |
| A°        |                |    |
| L-1       |                |    |
| L         |                |    |
| S         |                |    |
| Coo       | lant Thru? Yes | No |