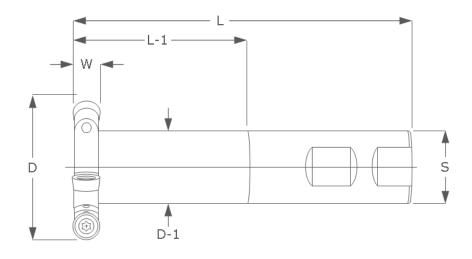

## **Radius Slotting Mill Request Form**

|     | Tool Info      |    |
|-----|----------------|----|
| D   |                |    |
| D-1 |                |    |
| W   |                |    |
| L   |                |    |
| L-1 |                |    |
| S   |                |    |
| Coo | lant Thru? Yes | No |