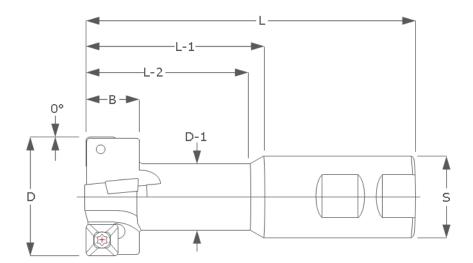

## T-Slot / T-Slot Key Cutter Request Form

| Tool Info            |  |    |
|----------------------|--|----|
| D                    |  |    |
| D-1                  |  |    |
| В                    |  |    |
| L                    |  |    |
| L-1                  |  |    |
| L-2                  |  |    |
| S                    |  |    |
| Coolant Thru? Yes No |  | No |