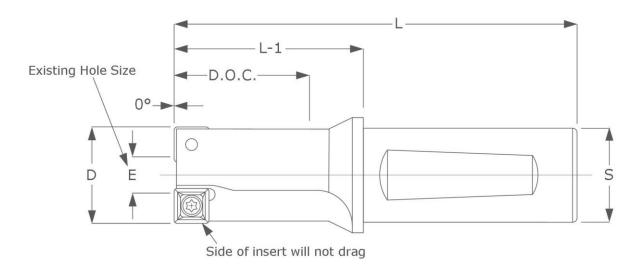

## **C-Bore / Core Drill Request Form**

| Tool Info |                |    |
|-----------|----------------|----|
| D         |                |    |
| E         |                |    |
| L         |                |    |
| L-1       |                |    |
| D.O.C     |                |    |
| S         |                |    |
| Coo       | lant Thru? Yes | No |