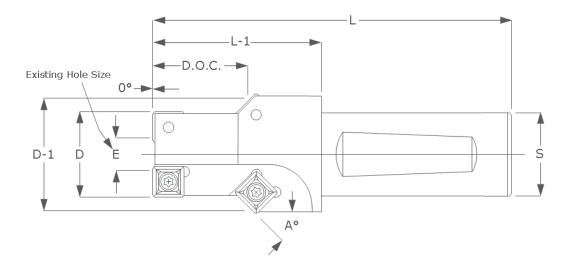

## **Counterbore & Chamfer Tool Request Form**

| Tool Info            |  |  |
|----------------------|--|--|
| D-1                  |  |  |
| D                    |  |  |
| E                    |  |  |
| A°                   |  |  |
| L                    |  |  |
| L-1                  |  |  |
| D.O.C.               |  |  |
| S                    |  |  |
| Coolant Thru? Yes No |  |  |

| Flat Style (Select One) |  |
|-------------------------|--|
| Weldon                  |  |
| Tapered (Shown)         |  |
| Straight                |  |
| None                    |  |

| Mill Info |  |  |
|-----------|--|--|
|           |  |  |
|           |  |  |
|           |  |  |
|           |  |  |
|           |  |  |
|           |  |  |