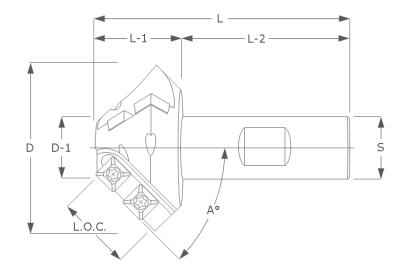

## Long Edge Chamfer Mill Request Form

| Tool Info |                   |
|-----------|-------------------|
| D         |                   |
| D-1       |                   |
| L.O.C.    |                   |
| A°        |                   |
| L         |                   |
| L-1       |                   |
| L-2       |                   |
| S         |                   |
| Pl        | unging or Milling |
| Coo       | lant Thru? Yes No |