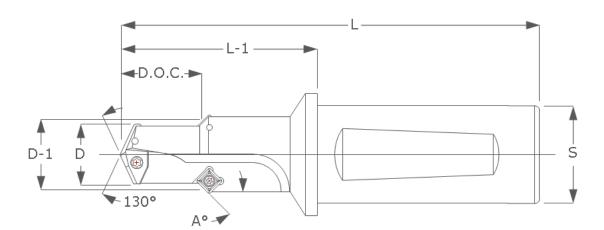

## **Drill Sergeant & Chamfer Tool Request Form**

| Tool Info            |  |  |
|----------------------|--|--|
| D-1                  |  |  |
| D                    |  |  |
| A°                   |  |  |
| D.O.C.               |  |  |
| L-1                  |  |  |
| L                    |  |  |
| S                    |  |  |
| Coolant Thru? Yes No |  |  |