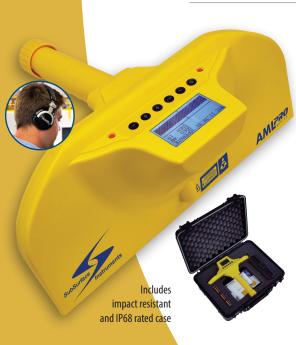

### Find Buried PVC/PE Pipes Using GPS & Advanced Digital Patented Technology

The all-new AML PRO™ is a feature-rich scientific instrument that utilizes a modulated, ultra-high radio frequency to find differences in subsurface densities. It offers the best method for locating PVC & PE pipes and nearly any other object that has an edge. Redesigned specifically for the utility, water, gas, cable and petroleum industries, the AML Pro allows professionals to locate objects faster, while maximizing job efficiencies.

- New Microprocessor Intelligence
- Patented Radio Wave Technology
- Lightweight Construction (2.5 lbs.)
- Noise Isolating Headphones
- Rechargeable Lithium Battery
- Customizable User Preferences
- USB Powered Port

- Durable ABS Housing
- Back-lit Display
- GPS Plotting & Tracking
- 32 Sensitivity Settings
- Digital Leveling Meter
- Digital Targeting Indicator
- 3 Year Limited Warranty