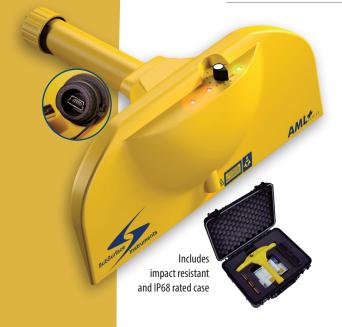

### The Proven & Trusted Way To Find PVC Pipes, PE Pipes & Nearly Any Other SubSurface Object

The new and Improved AML+™ is based on a proven and patented scientific technology that utilizes a modulated, ultra-high radio frequency. It locates nearly any subsurface material with an edge including plastic, metal, wood, cable and concrete. The AML is the trusted and most reliable all material locator in the

- New Microprocessor Intelligence
- Patented Radio Wave Technology
- Durable ABS Housing (2 lbs)
- 9 Sensitivity Settings
- Headphones
- USB Powered Port
- Rechargeable Lithium Battery
- 3 Year Limited Warranty