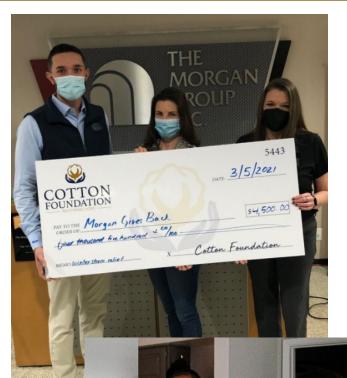

#### **MORGAN GROUP**

Employees affected by winter storm received relief funds from Morgan Group

#### **FURNITURE DONATION**

3 families received household goods after being affected by burst pipes