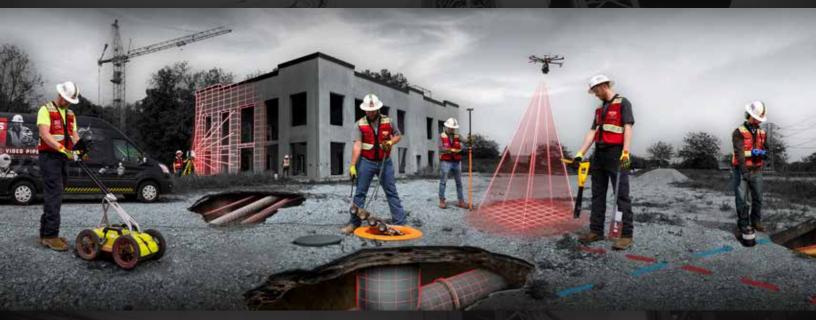

# OUTILITY LOCATING

GPRS accurately locates underground utilities and obstructions to provide clients with a comprehensive view of their subsurface infrastructure to maintain project safety

## VIDEO PIPE INSPECTION

Video Pipe Inspection is a service used to inspect water, sewer, and lateral pipelines. We use VPI to investigate cross bores, structural faults and damages, and lateral lines

# LEAK DETECTION

Leak Detection services help municipalities, utilities, and industrial facilities maintain safe, efficient water distribution within a domestic supply network and fire protection systems

#### EN CONCRETE IMAGING

We protect clients by detecting embedded utilities and structural elements embedded in concrete before clients cut, core, or drill into a structure

### @ 3D LASER SCANNING

Digitally capture as-built site conditions with high accuracy in the form of a point cloud. Point cloud data can be imported into AutoCAD software to create custom 2D CAD drawings and 3D BIM models

#### A MAPPING & MODELING

Our Mapping & Modeling department can take your communication and documentation to the next level by delivering GPS satellite image overlays, CAD files, and 3D modeling

- **TRAINING**
- **EQUIPMENT**
- METHODOLOGY