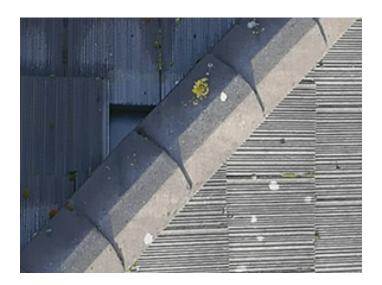

Roof Survey 20580 Powell Ave

Areas of Concern

Area 1 - Missing Tiles

Area 2 - Missing Tile

Area 3 - Missing Tile

Area 4 - Missing Tile

Closeup photos of areas of concern on page 2.

The results are interpretative in nature and are considered to be a reasonable accurate presentation of existing conditions within the limitations of the radar profiling method. The total aggregate liability of Terraprobe arising from professional acts, errors or amissions shall not exceed the total fees for the services rendered and Terraprobe shall have no other liability, obligation, or responsibility of any kind for losses, costs, expenses, or other damages (inluding without limitation special, indirect, incidental, or consequential damages) relating to services or results provided by Terraprobe.

## Notes

Aerial roof survey to show general condition and possible repair areas.

Roof Survey 20580 Powell Ave

**Terraprobe Geoscience Corp.** 

Author DWW 21-01-21

TA #4700

Area 1 Area 2

Area 3 Area 4