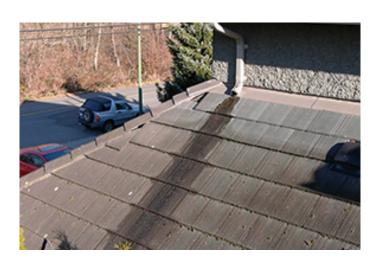

## Notes

Aerial roof survey to show general condition and possible repair areas.

Roof Survey 20580 Powell Ave

**Terraprobe Geoscience Corp.** 

Author DWW 21-01-21

TA #4700

Area 1 Area 2

Area 3 Area 4