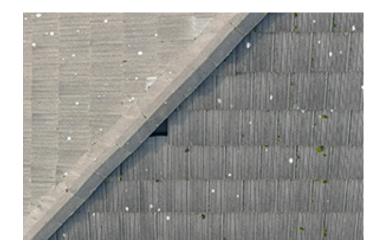

Roof Survey 20580 Powell Ave

Areas of Concern

Area 1 - Missing Tiles

Area 2 - Missing Tile

Area 3 - Missing Tile

Area 4 - Missing Tile

Closeup photos of areas of concern on page 2.

The results are interpretative in nature and are considered to be a reasonable accurate presentation of existing conditions within the limitations of the radar profiling method. The total aggregate liability of Terraprobe arising from professional acts, errors or amissions shall not exceed the total fees for the services rendered and Terraprobe shall have no other liability, obligation, or responsibility of any kind for losses, costs, expenses, or other damages (inluding without limitation special, indirect, incidental, or consequential damages) relating to services or results provided by Terraprobe.

## Notes

Aerial roof survey to show general condition and possible repair areas.

Roof Survey 20580 Powell Ave

**Terraprobe Geoscience Corp.** 

Author DWW 21-01-21

TA #4700

Area 1 Area 2

Area 3 Area 4