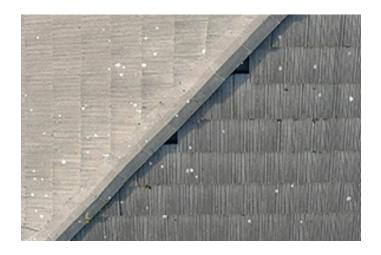

Roof Survey 20580 Powell Ave

Areas of Concern

Area 1 - Missing Tiles

Area 2 - Missing Tile

Area 3 - Missing Tile

Area 4 - Missing Tile

Closeup photos of areas of concern on page 2.

The results are interpretative in nature and are considered to be a reasonable accurate presentation of existing conditions within the limitations of the radar profiling method. The total aggregate liability of Terraprobe arising from professional acts, errors or amissions shall not exceed the total fees for the services rendered and Terraprobe shall have no other liability, obligation, or responsibility of any kind for losses, costs, expenses, or other damages (inluding without limitation special, indirect, incidental, or consequential damages) relating to services or results provided by Terraprobe.

## Notes

Aerial roof survey to show general condition and possible repair areas.

Roof Survey 20580 Powell Ave

**Terraprobe Geoscience Corp.** 

Author DWW 21-01-21

TA #4700

Area 1 Area 2

Area 3 Area 4