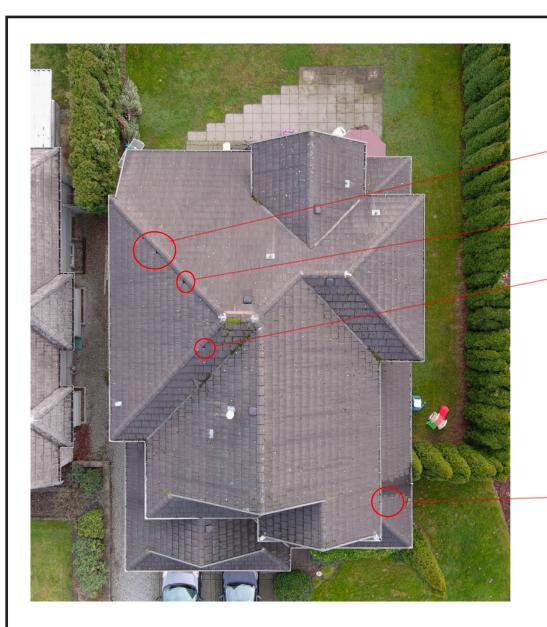

Roof Survey 20580 Powell Ave

Areas of Concern

Area 1 - Missing Tiles

Area 2 - Missing Tile

Area 3 - Missing Tile

Area 4 - Missing Tile

Closeup photos of areas of concern on page 2.

The results are interpretative in nature and are considered to be a reasonable accurate presentation of existing conditions within the limitations of the radar profiling method. The total aggregate liability of Terraprobe arising from professional acts, errors or amissions shall not exceed the total fees for the services rendered and Terraprobe shall have no other liability, obligation, or responsibility of any kind for losses, costs, expenses, or other damages (inluding without limitation special, indirect, incidental, or consequential damages) relating to services or results provided by Terraprobe.

## Notes

Aerial roof survey to show general condition and possible repair areas.

Roof Survey 20580 Powell Ave

**Terraprobe Geoscience Corp.** 

Author DWW 21-01-21

TA #4700

Area 1 Area 2

Area 3 Area 4