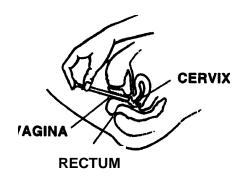

While lying on your back, firmly grasp the applicator barrel and insert it into the vagina as far as possible without causing discomfort.

Slowly push the plunger until it stops.

Carefully withdraw the applicator from the vagina, and discard the applicator.