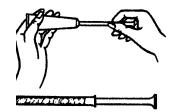

## **Directions For Use**

Disposable plastic applicators are provided with this package. They are designed to allow proper vaginal administration of the cream.

Remove the cap from the cream tube. Screw a plastic applicator on the threaded end of the tube.

Rolling the tube from the bottom, squeeze gently, and force the medication into the applicator. The applicator is filled when the plunger reaches its predetermined stopping point.

Unscrew the applicator from the tube and replace the cap.