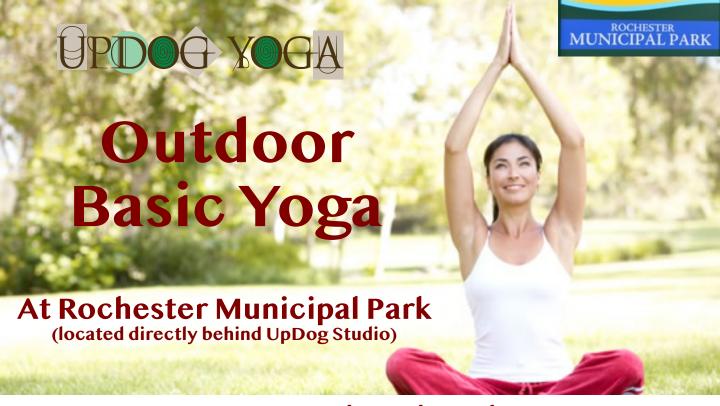

Mondays: 6/20, 7/11, 8/22 Wednesdays: 6/8, 7/20, 8/10

6:30-7:30PM

\$10 per person advance registration (\$15 cash at door)

Join UpDog Instructor Shay at **Rochester Municipal Park** for a Basic Yoga Class in the fresh outdoors! This
60-minute class includes light movement, stretching
and a relaxing savasana while tuning into the sights
and sounds of nature. Appropriate for all levels – *Everyone welcome!* 