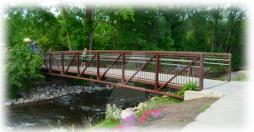

Appropriate for all levels – *Everyone welcome!* 

Meet at the pavilion, just across the walking bridge from the main park entrance off Pine Street (just a 2 minute walk from UpDog).

Bring your Yoga mat and optional blanket. Walk-ins Welcome!

Rochester Municipal Park main entrance is located off of Pine Street in downtown Rochester, directly behind UpDog Yoga studio and the Rochester police station

Pre-register: https://www.updogyoga.com/workshops/workshops-rochester