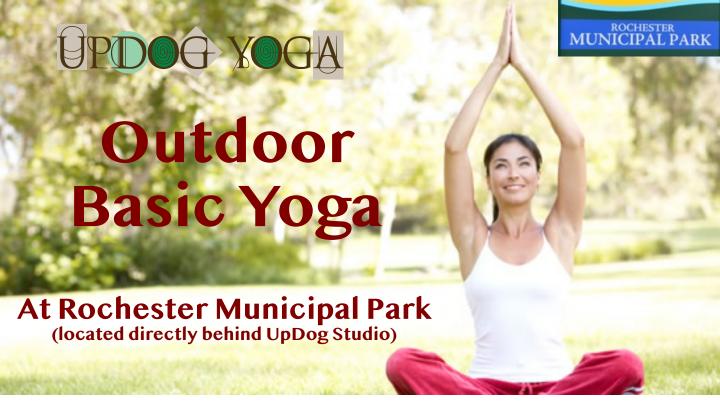

## Monday, August 26 6:30-7:30PM

\$10 per person advance registration (\$15 cash at door)

Join UpDog Instructor Kathy at **Rochester Municipal Park** for a Basic Yoga Class in the fresh outdoors! This 60-minute class includes light movement, stretching and a relaxing savasana while tuning into the sights and sounds of nature. Appropriate for all levels – *Everyone welcome!* 

Meet at the pavilion, just across the walking bridge from the main park entrance off Pine Street (just a 2 minute walk from UpDog).

Bring your Yoga mat and optional blanket. Walk-ins Welcome!

Rochester Municipal Park main entrance is located off of Pine Street in downtown Rochester, directly behind UpDog Yoga studio and the Rochester police station