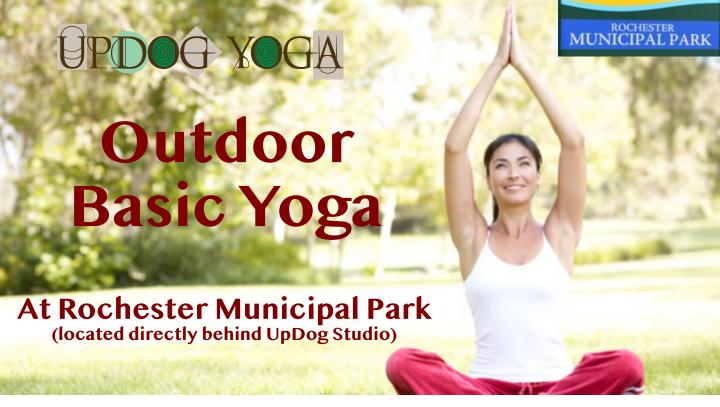

## Monday, July 15 6:30-7:30PM

## \$10 per person advance registration (\$15 cash at door)

Join UpDog Instructor Kim at **Rochester Municipal Park** for a Basic Yoga Class in the fresh outdoors! This 60-minute class includes light movement, stretching and a relaxing savasana while tuning into the sights and sounds of nature. Appropriate for all levels – *Everyone welcome!* 

Meet at the pavilion, just across the walking bridge from the main park entrance off Pine Street (just a 2 minute walk from UpDog).

Bring your Yoga mat and optional blanket. Walk-ins Welcome!

Rochester Municipal Park main entrance is located off of Pine Street in downtown Rochester, directly behind UpDog Yoga studio and the Rochester police station