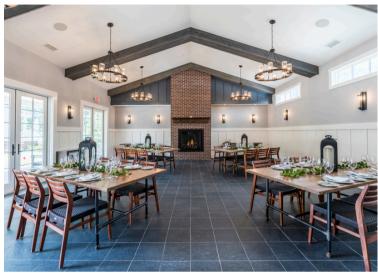

#### CARRIAGE HOUSE

A quaint hideaway sits within the gardens of the Tidewater House. The perfect venue for intimate meetings and events. This space gives our guests an alternative to hosting their events under one roof at the Tidewater Inn, while keeping with our extraordinary service and cuisine.

CAPACITY: 40 BUFFET STYLE | 50 SEATED FLEXIBLE MEETING LAYOUTS