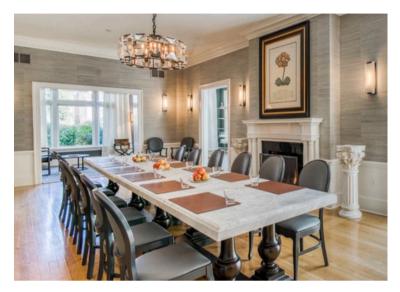

#### THE PARLOR

The Parlor is a warm and comfortable venue in the heart of the Tidewater House featuring flexible seating to accommodate special events and boardroom style meetings. Featuring unbridled views of the historic mansion's gardens paired with the library, lounge, and conservatory.

CAPACITY: 30 PLATED | 16 BOARDROOM STYLE