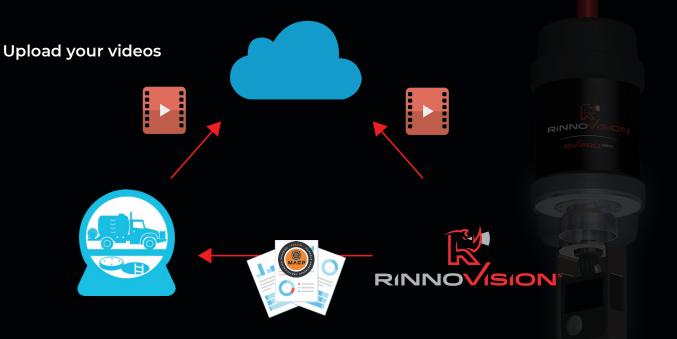

# **QUICK RETURN ON INVESTMENT!**

**ORDER NOW!** 

SPE

Make your projects more profitable and get paid faster by letting our NASSCO MACP certified analysts code your manhole inspection reports for you.

Get your reports in 72h

Improve the productivity of your operators and make your projects more scalable !

#### Supported by the CTSpec, WinCan & Pioneer™ NASSCO MACP software