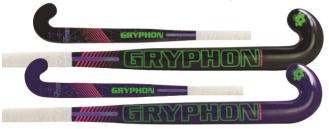

#### Gryphon Youth Composite Package JCPG20

Includes your choice of stick, shins (HL893), ball (HB5), and mouthguard (HM100C)

Retail: \$65.95 LITTLE CUBS PRICE: \$45

GRYPHON LAZER STICK PACKAGE

Color: Black or Purple Length: 28, 30, 32, 34, 35

#### Gryphon Youth Wood Package JYPG20

Includes your choice of stick, shins (HL737), ball (HB5), and mouthguard (HM100C)

Retail: \$37.95 LITTLE CUBS PRICE: \$28

GRYPHON GATOR STICK PACKAGE

Color: Pink or Teal Length: 28, 30, 32, 34