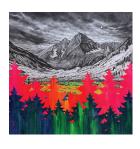

01 *Morning Star*, 2021, colored pencil, graphite and gouache on paper, 36 x 36 inches. \$12900

02 Fresh Green, 2022, colored pencil and graphite on paper, 11 x 14 inches. \$3000

03 When You Call My Name Quietly, 2022, colored pencil and graphite on paper, 11 x 14 inches. \$3000