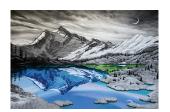

01 *Morning Star*, 2021, colored pencil, graphite and gouache on paper, 36 x 36 inches. \$12900

02 Fresh Green, 2022, colored pencil and graphite on paper, 11 x 14 inches. \$3000

03 When You Call My Name Quietly, 2022, colored pencil and graphite on paper, 11 x 14 inches. \$3000