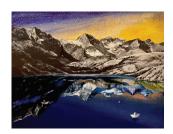

01 *Morning Star*, 2021, colored pencil, graphite and gouache on paper, 36 x 36 inches. \$12900

02 Fresh Green, 2022, colored pencil and graphite on paper, 11 x 14 inches. \$3000

03 When You Call My Name Quietly, 2022, colored pencil and graphite on paper, 11 x 14 inches. \$3000