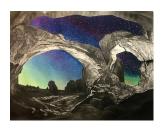

*Spring Rain*, 2021, colored pencil, graphite and gouache on paper, 11 x 14 inches. \$3000

*Sunset*, 2018, colored pencil, graphite and gouache on paper, 11 x 14 inches. \$3000

18 Milky Way, 2018, graphite and gouache on paper, 32 x 42 inches. \$13500