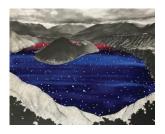

*Spring Rain*, 2021, colored pencil, graphite and gouache on paper, 11 x 14 inches. \$3000

*Sunset*, 2018, colored pencil, graphite and gouache on paper, 11 x 14 inches. \$3000

18 Milky Way, 2018, graphite and gouache on paper, 32 x 42 inches. \$13500