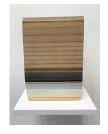

18 Findings: Red Stripe, 2022, chipboard, paper, plastic, plexiglass, plywood, 9.5 x 8 x 5 inches. \$2800

19 Findings: Blue Gradient, 2022, bamboo, chipboard, fiberboard, paper, vinyl, wood, 9.5 x 8.25 x 7 inches. \$3000