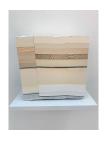

01 Findings: Small Segment, 2022, aluminum, fiberboard, hardboard, foam, paper, plastic, plywood, wood, 7.5 x 5.25 x 2.5 inches. \$1800

02 Findings: Fault #1, 2022, chipboard, fiberboard, paper, plastic, plywood, vinyl, 6.5 x 6.5 x 6 inches. \$2500