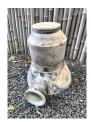

20 (un)cover, 2c, 2022, pit fired ceramic, wax, 9 x 14 x 6.5 inches. \$450

21 (un)cover, 3c, 2022, pit fired ceramic, wax, 11 x 13.5 x 13 inches. \$550

22 *(un)cover, 7c*, 2022, pit fired ceramic, wax, 6 x 5.5 x 6 inches. \$350

23 *(un)cover, 4c*, 2022, pit fired ceramic, wax, 5.5 x 3 x 5.5 inches. \$300

24 (un)cover, 5c, 2022, pit fired ceramic, wax, 5.5 x 4.5 x 5.5 inches. \$350

26 (un)cover, 8c, 2022, pit fired ceramic, wax, 7 x 7 x 7 inches. \$300

27 (un)cover, 1c, 2022, pit fired ceramic, wax, 40 x 11 x 3 inches. \$500