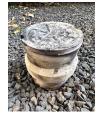

20 (un)cover, 2c, 2022, pit fired ceramic, wax, 9 x 14 x 6.5 inches. \$450

21 (un)cover, 3c, 2022, pit fired ceramic, wax, 11 x 13.5 x 13 inches. \$550

22 *(un)cover, 7c*, 2022, pit fired ceramic, wax, 6 x 5.5 x 6 inches. \$350

23 *(un)cover, 4c*, 2022, pit fired ceramic, wax, 5.5 x 3 x 5.5 inches. \$300

24 (un)cover, 5c, 2022, pit fired ceramic, wax, 5.5 x 4.5 x 5.5 inches. \$350

26 (un)cover, 8c, 2022, pit fired ceramic, wax, 7 x 7 x 7 inches. \$300

27 (un)cover, 1c, 2022, pit fired ceramic, wax, 40 x 11 x 3 inches. \$500