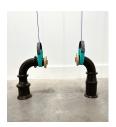

14 *weave, 2b (face)*, 2023, ceramic, steel, acrylic, rubber, wood, variable size. \$650

15 *access, 1b*, 2023, ceramic, wood, steel, paper-maché clay, sealant, concrete, vinyl, latex, 14 x 69.5 x 15 inches. Price upon request