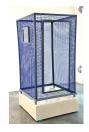

09 *breadth, 2w (line)*, 2023, ceramic, acrylic, hardware, 12.5 x 4 x 5.25 inches. \$400

10 *console (stall)*, 2023, steel, acrylic, rubber, wood, paper-maché clay, sealant, ceramic, mirror 37 x 76 x 37 inches. Price upon request