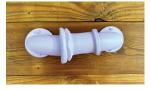

*breadth, 1w (lift)*, 2022, ceramic, acrylic, hardware, 5 x 12.5 x 4.75 inches. \$400

*Transition,* 2021, hard ground etching and aquatint on hahnemuhle copperplate, unframed: 14 x 22 inches, framed: 18 x 26 inches. Edition of 10 unframed \$250, framed \$350