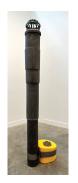

14 *weave, 2b (face)*, 2023, ceramic, steel, acrylic, rubber, wood, variable size. \$650

15 *access, 1b*, 2023, ceramic, wood, steel, paper-maché clay, sealant, concrete, vinyl, latex, 14 x 69.5 x 15 inches. Price upon request

16 *access, 2b*, 2023, ceramic, wood, steel, paper-maché clay, sealant, concrete, vinyl, latex, 15 x 73.25 x 13 inches. Price upon request

17 *weave, 3b (collect)*, 2023, ceramic, steel, acrylic, rubber, wood, 16.5 x variable x 19 inches. \$950

18 *access, 3b*, 2023, ceramic, wood, steel, paper-maché clay, sealant, concrete, vinyl, latex, 17.5 x 94 x 22 inches. Price upon request

19 *weave, 4b (hunch),* 2023, ceramic, steel, acrylic, rubber, wood, 11 x variable x 11 inches. \$600