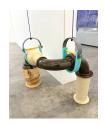

14 *weave, 2b (face)*, 2023, ceramic, steel, acrylic, rubber, wood, variable size. \$650

15 *access, 1b*, 2023, ceramic, wood, steel, paper-maché clay, sealant, concrete, vinyl, latex, 14 x 69.5 x 15 inches. Price upon request