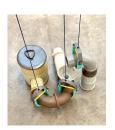

*breadth, 1w (lift)*, 2022, ceramic, acrylic, hardware, 5 x 12.5 x 4.75 inches. \$400

*Transition,* 2021, hard ground etching and aquatint on hahnemuhle copperplate, unframed: 14 x 22 inches, framed: 18 x 26 inches. Edition of 10 unframed \$250, framed \$350

09 *breadth, 2w (line)*, 2023, ceramic, acrylic, hardware, 12.5 x 4 x 5.25 inches. \$400

10 *console (stall)*, 2023, steel, acrylic, rubber, wood, paper-maché clay, sealant, ceramic, mirror 37 x 76 x 37 inches. Price upon request

11 *breadth, 2d (loop)*, 2023, ceramic, acrylic, hardware, 4 x 11 x 5 inches. \$400

12 *breadth, 1d (turn),* 2022, ceramic, acrylic, hardware, 8.5 x 9.25 x 4.25 inches. \$450

13 weave, 1b (peak), 2023, ceramic, steel, acrylic, rubber, wood, 18 x variable x 13 inches. \$700