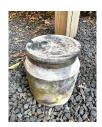

20 (un)cover, 2c, 2022, pit fired ceramic, wax, 9 x 14 x 6.5 inches. \$450

21 (un)cover, 3c, 2022, pit fired ceramic, wax, 11 x 13.5 x 13 inches. \$550

22 *(un)cover, 7c*, 2022, pit fired ceramic, wax, 6 x 5.5 x 6 inches. \$350

23 *(un)cover, 4c*, 2022, pit fired ceramic, wax, 5.5 x 3 x 5.5 inches. \$300

24 (un)cover, 5c, 2022, pit fired ceramic, wax, 5.5 x 4.5 x 5.5 inches. \$350

26 (un)cover, 8c, 2022, pit fired ceramic, wax, 7 x 7 x 7 inches. \$300

27 (un)cover, 1c, 2022, pit fired ceramic, wax, 40 x 11 x 3 inches. \$500