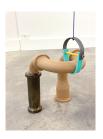

*breadth, 1w (lift)*, 2022, ceramic, acrylic, hardware, 5 x 12.5 x 4.75 inches. \$400

*Transition,* 2021, hard ground etching and aquatint on hahnemuhle copperplate, unframed: 14 x 22 inches, framed: 18 x 26 inches. Edition of 10 unframed \$250, framed \$350

09 *breadth, 2w (line)*, 2023, ceramic, acrylic, hardware, 12.5 x 4 x 5.25 inches. \$400

10 *console (stall)*, 2023, steel, acrylic, rubber, wood, paper-maché clay, sealant, ceramic, mirror 37 x 76 x 37 inches. Price upon request

11 *breadth, 2d (loop)*, 2023, ceramic, acrylic, hardware, 4 x 11 x 5 inches. \$400

12 *breadth, 1d (turn),* 2022, ceramic, acrylic, hardware, 8.5 x 9.25 x 4.25 inches. \$450

13 weave, 1b (peak), 2023, ceramic, steel, acrylic, rubber, wood, 18 x variable x 13 inches. \$700