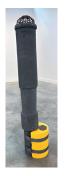

16 *access, 2b*, 2023, ceramic, wood, steel, paper-maché clay, sealant, concrete, vinyl, latex, 15 x 73.25 x 13 inches. Price upon request

17 *weave, 3b (collect)*, 2023, ceramic, steel, acrylic, rubber, wood, 16.5 x variable x 19 inches. \$950