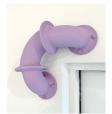

11 *breadth, 2d (loop)*, 2023, ceramic, acrylic, hardware, 4 x 11 x 5 inches. \$400

12 *breadth, 1d (turn),* 2022, ceramic, acrylic, hardware, 8.5 x 9.25 x 4.25 inches. \$450

13 weave, 1b (peak), 2023, ceramic, steel, acrylic, rubber, wood, 18 x variable x 13 inches. \$700