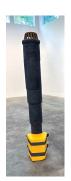

16 *access, 2b*, 2023, ceramic, wood, steel, paper-maché clay, sealant, concrete, vinyl, latex, 15 x 73.25 x 13 inches. Price upon request

17 *weave, 3b (collect)*, 2023, ceramic, steel, acrylic, rubber, wood, 16.5 x variable x 19 inches. \$950