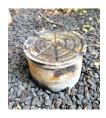

20 (un)cover, 2c, 2022, pit fired ceramic, wax, 9 x 14 x 6.5 inches. \$450

21 (un)cover, 3c, 2022, pit fired ceramic, wax, 11 x 13.5 x 13 inches. \$550

22 *(un)cover, 7c*, 2022, pit fired ceramic, wax, 6 x 5.5 x 6 inches. \$350

23 *(un)cover, 4c*, 2022, pit fired ceramic, wax, 5.5 x 3 x 5.5 inches. \$300

24 (un)cover, 5c, 2022, pit fired ceramic, wax, 5.5 x 4.5 x 5.5 inches. \$350

26 (un)cover, 8c, 2022, pit fired ceramic, wax, 7 x 7 x 7 inches. \$300

27 (un)cover, 1c, 2022, pit fired ceramic, wax, 40 x 11 x 3 inches. \$500