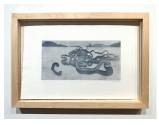

*breadth, 1w (lift)*, 2022, ceramic, acrylic, hardware, 5 x 12.5 x 4.75 inches. \$400

*Transition,* 2021, hard ground etching and aquatint on hahnemuhle copperplate, unframed: 14 x 22 inches, framed: 18 x 26 inches. Edition of 10 unframed \$250, framed \$350

*Portal*, 2021, hard ground etching and aquatint on hahnemuhle copperplate, unframed: 14 x 22 inches, framed: 18 x 26 inches. Edition of 10 unframed \$250, framed \$350

*Access*, 2022, hard ground etching and aquatint on hahnemuhle copperplate, unframed: 14 x 22 inches, framed: 18 x 26 inches. Edition of 10 unframed \$250, framed \$350

*Sink*, 2022, hard ground etching and aquatint on hahnemuhle copperplate, unframed: 14 x 22 inches, framed: 18 x 26 inches. Edition of 10 unframed \$250, framed \$350

08 *Receive*, 2023, hard ground etching and aquatint on hahnemuhle copperplate, unframed: 14 x 22 inches, framed: 18 x 26 inches. Edition of 10 unframed \$250, framed \$350