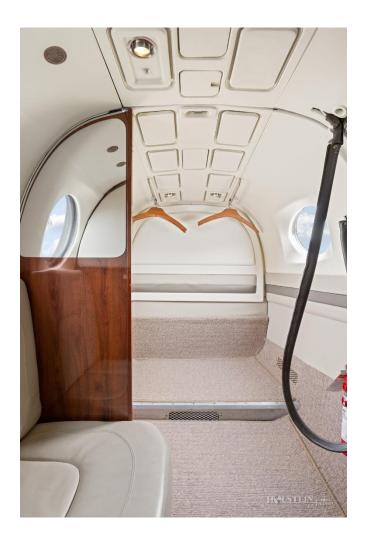

#### **INTERIOR:**

New Interior March 2018 by Stevens Aviation. Eight Passengers with additional 9<sup>th</sup> seat including the Belted Lavatory. Four (4) 110 Outlets. Fwd Galley / Mid Cabin Pyramid Cabinets.