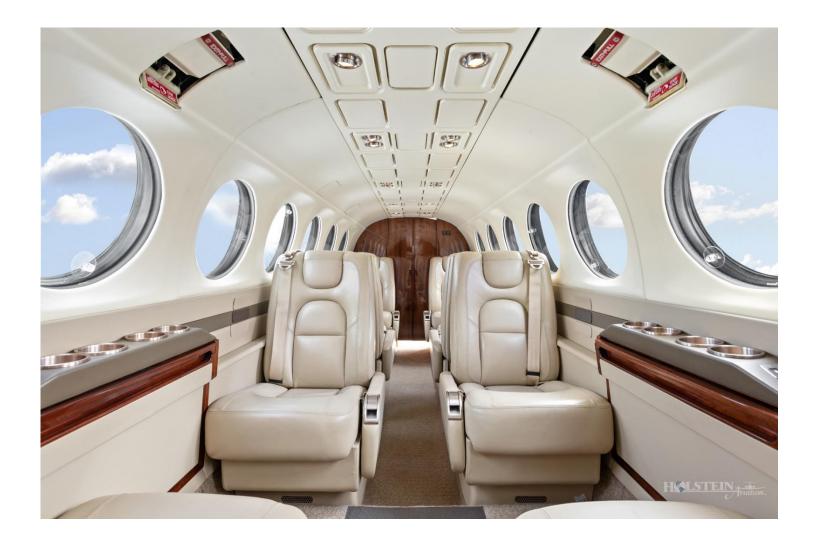

#### **INTERIOR:**

New Interior March 2018 by Stevens Aviation. Eight Passengers with additional 9<sup>th</sup> seat including the Belted Lavatory. Four (4) 110 Outlets. Fwd Galley / Mid Cabin Pyramid Cabinets.