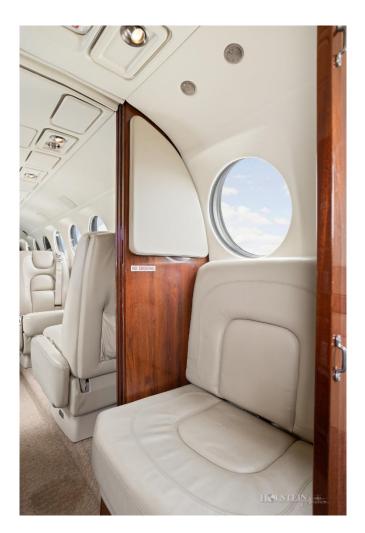

#### **INTERIOR:**

New Interior March 2018 by Stevens Aviation. Eight Passengers with additional 9<sup>th</sup> seat including the Belted Lavatory. Four (4) 110 Outlets. Fwd Galley / Mid Cabin Pyramid Cabinets.