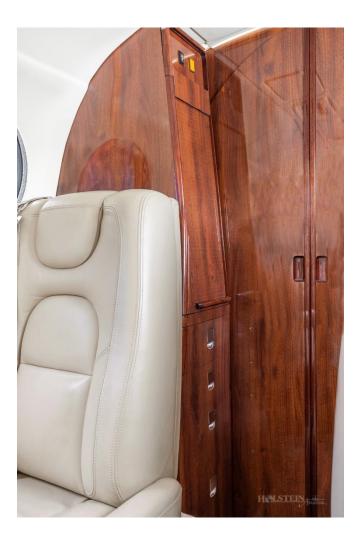

#### **INTERIOR:**

New Interior March 2018 by Stevens Aviation. Eight Passengers with additional 9<sup>th</sup> seat including the Belted Lavatory. Four (4) 110 Outlets. Fwd Galley / Mid Cabin Pyramid Cabinets.