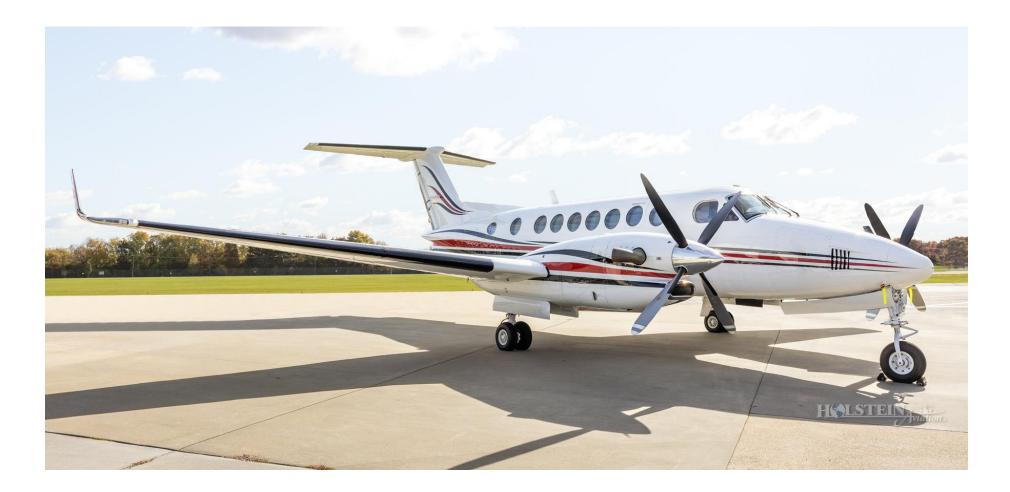

#### **EXTERIOR:**

New Paint 2018 by Stevens Aviation. Overall Matterhorn White with Imperial Red and Sable Metallic stripes.

S/N FL-355 N685BC

S/N FL-355 N685BC