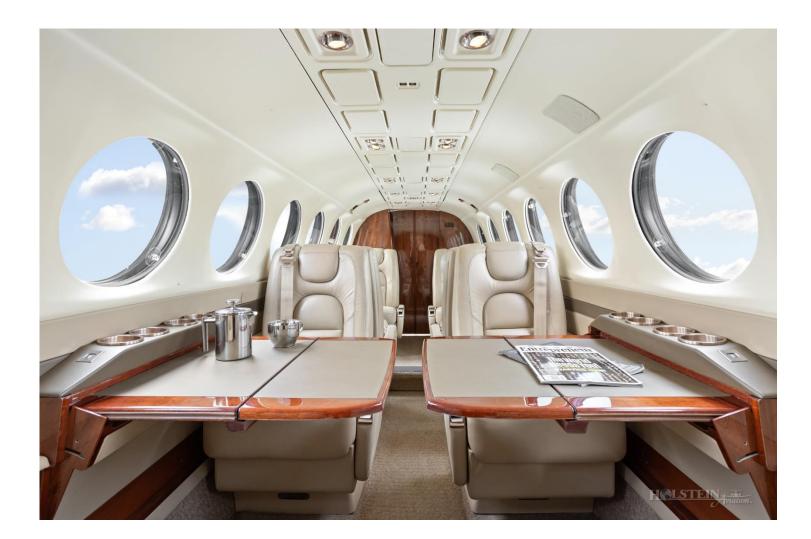

#### **INTERIOR:**

New Interior March 2018 by Stevens Aviation. Eight Passengers with additional 9<sup>th</sup> seat including the Belted Lavatory. Four (4) 110 Outlets. Fwd Galley / Mid Cabin Pyramid Cabinets.