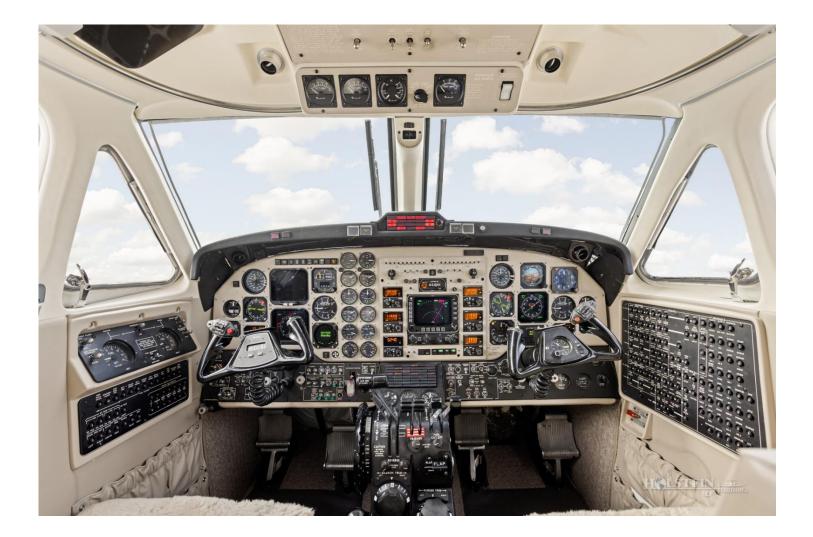

#### **AVIONICS:**

- Collins Pro Line II EFIS
- Dual Collins Electronic Flight Display EFD-85
- Multi-Function Display MFD-85B
- Collins Electronic Flight Display EFD-74
- Autopilot Computer APC-65J
- Dual Comm VHF-22C (CTL Control)
- Dual NAV VIR 32 (CTL-32 Control)
- Dual DME Indicators IND-42A and 42C
- Dual Transponders TDR-94 (CTL 92 Control)
- Radio Altimeter ALT-55B
- Weather Radar WXP 850A
- Stormscope WX-1000
- EGPWS Honeywell Mark VI
- Skywatch TCR-899
- ADF 60A (CTL 62 Control)
- Air Data Computer ADC-85A
- Encoding Altimeter ALI-80A
- Cockpit Voice Recorder DK-100
- Artex 406 ELT
- UNS-1Lw (WAAS LPV) 1000.8
- ADS-B Out
- New Boots