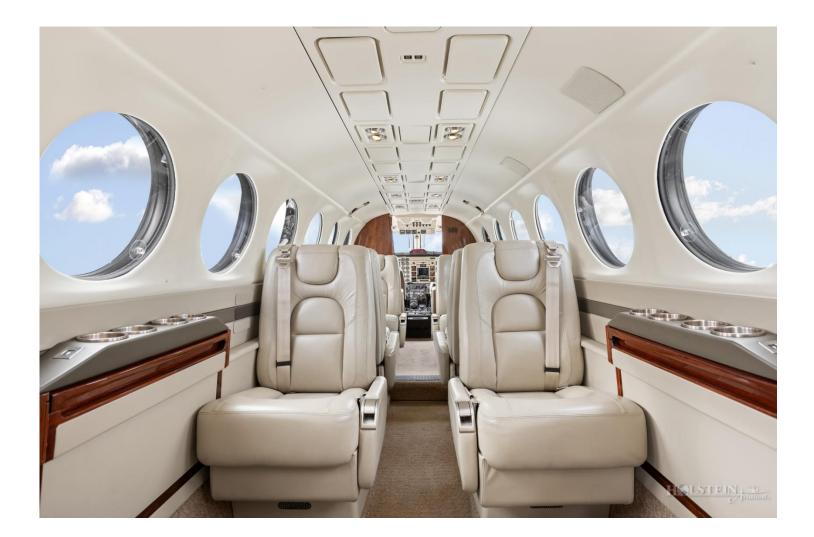

#### **INTERIOR:**

New Interior March 2018 by Stevens Aviation. Eight Passengers with additional 9<sup>th</sup> seat including the Belted Lavatory. Four (4) 110 Outlets. Fwd Galley / Mid Cabin Pyramid Cabinets.