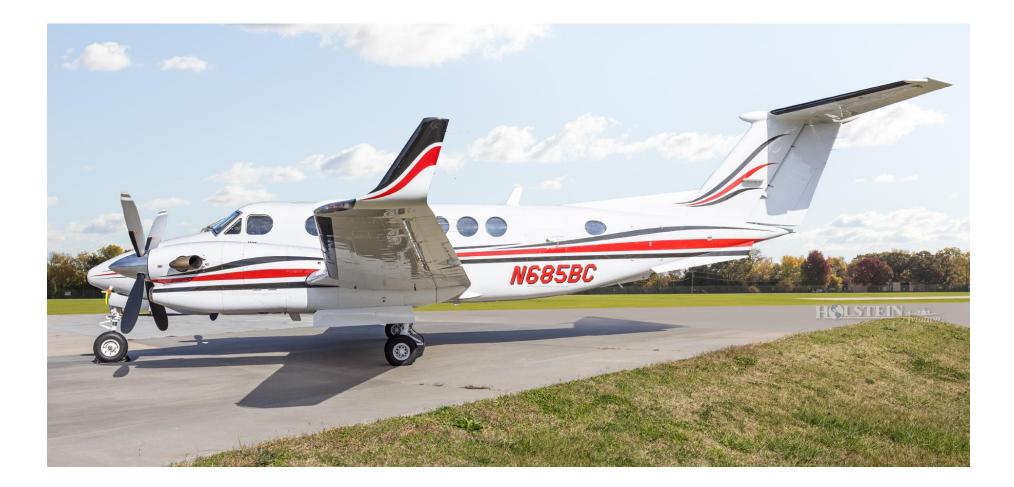

#### **EXTERIOR:**

New Paint 2018 by Stevens Aviation. Overall Matterhorn White with Imperial Red and Sable Metallic stripes.

S/N FL-355 N685BC

S/N FL-355 N685BC