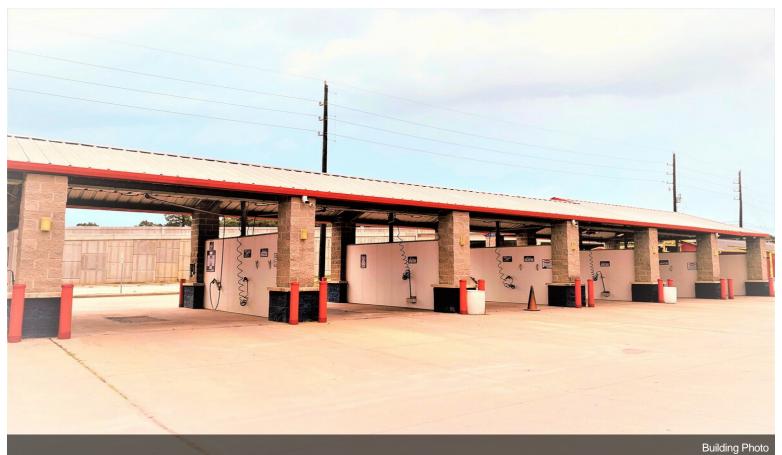

8 Bays, 1 Automatic Mcniel, 7 Self Serve Bays, 7 J.D Edwards Vacs

Building across the street being built is for Montgomery Sheriff Dept

\*\*POSSIBLE 3RD PARTY FINANCING AVAILABLE NOW\*\* CALL FOR INFORMATION...

## **Property Photos**