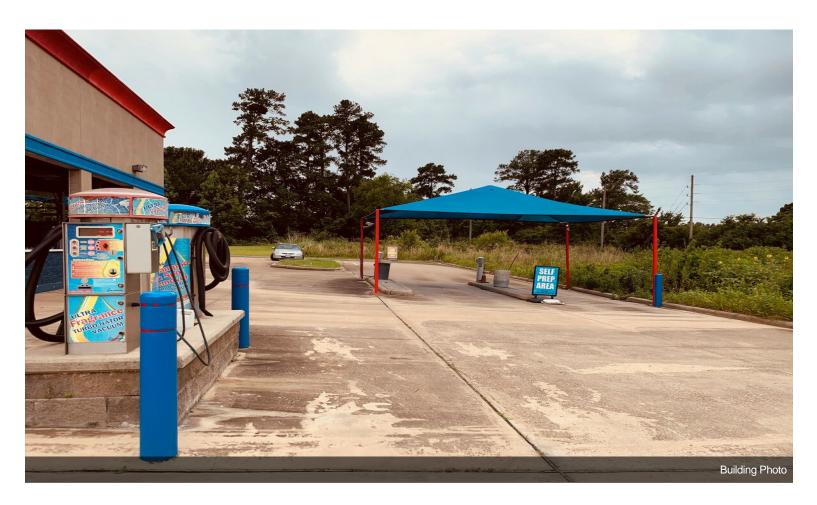

|
| Year Built:         | 2006                     |
| Zoning Description: | none                     |
| APN / Parcel ID:    | 2531-00-00200            |
| Walk Score ®:       | 42 (Car-Dependent)       |

## REDUCED \$600,000 FOR QUICK SALE & O FINANCE

\$1,400,000

What a great opportunity for a new owner to really improve sales and profits. Owner has other interests and cannot devote the time to get this wash really rocking

8 Bays, 1 Automatic Mcniel, 7 Self Serve Bays, 7 J.D Edwards Vacs

Building across the street being built is for Montgomery Sheriff Dept

\*\*POSSIBLE 3RD PARTY FINANCING AVAILABLE NOW\*\* CALL FOR INFORMATION...

• POSSIBLE OWNER FINANCING....LOYAL CUSTOMERS...CLEAN CLEAN CLEAN







830 Rayford Rd, Spring, TX 77386

## **Property Photos**





## **Property Photos**