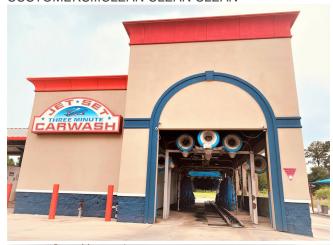

e:      | 4,939 SF                 |
| No. Stories:        | 1                        |
| Year Built:         | 2006                     |
| Zoning Description: | none                     |
| APN / Parcel ID:    | 2531-00-00200            |
| Walk Score ®:       | 42 (Car-Dependent)       |

## REDUCED \$600,000 FOR QUICK SALE & O FINANCE

\$1,400,000

What a great opportunity for a new owner to really improve sales and profits. Owner has other interests and cannot devote the time to get this wash really rocking

8 Bays, 1 Automatic Mcniel, 7 Self Serve Bays, 7 J.D Edwards Vacs

Building across the street being built is for Montgomery Sheriff Dept

\*\*POSSIBLE 3RD PARTY FINANCING AVAILABLE NOW\*\* CALL FOR INFORMATION...

• POSSIBLE OWNER FINANCING....LOYAL CUSTOMERS...CLEAN CLEAN CLEAN







830 Rayford Rd, Spring, TX 77386

## **Property Photos**





## **Property Photos**