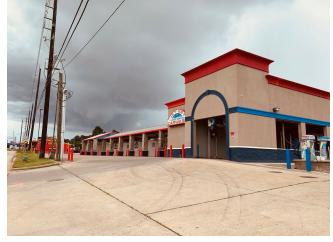

| 4,939 SF                 |
| No. Stories:        | 1                        |
| Year Built:         | 2006                     |
| Zoning Description: | none                     |
| APN / Parcel ID:    | 2531-00-00200            |
| Walk Score ®:       | 42 (Car-Dependent)       |

## REDUCED \$600,000 FOR QUICK SALE & O FINANCE

\$1,400,000

What a great opportunity for a new owner to really improve sales and profits. Owner has other interests and cannot devote the time to get this wash really rocking

8 Bays, 1 Automatic Mcniel, 7 Self Serve Bays, 7 J.D Edwards Vacs

Building across the street being built is for Montgomery Sheriff Dept

\*\*POSSIBLE 3RD PARTY FINANCING AVAILABLE NOW\*\* CALL FOR INFORMATION...

• POSSIBLE OWNER FINANCING....LOYAL CUSTOMERS...CLEAN CLEAN CLEAN







830 Rayford Rd, Spring, TX 77386

## **Property Photos**





## **Property Photos**