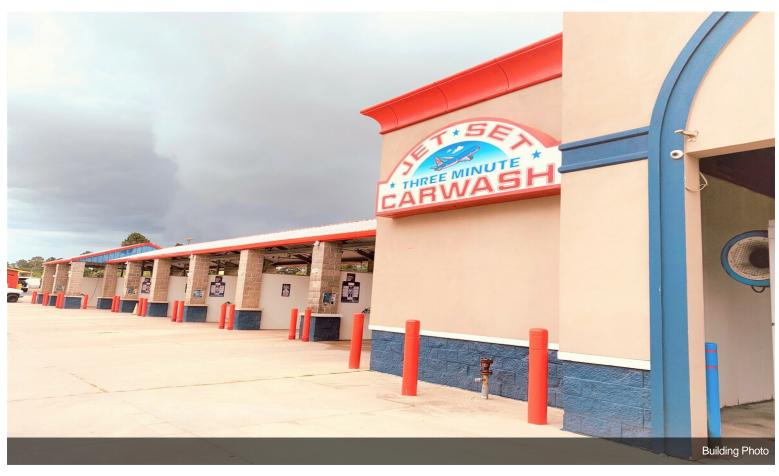

|
| Year Built:         | 2006                     |
| Zoning Description: | none                     |
| APN / Parcel ID:    | 2531-00-00200            |
| Walk Score ®:       | 42 (Car-Dependent)       |

## REDUCED \$600,000 FOR QUICK SALE & O FINANCE

\$1,400,000

What a great opportunity for a new owner to really improve sales and profits. Owner has other interests and cannot devote the time to get this wash really rocking

8 Bays, 1 Automatic Mcniel, 7 Self Serve Bays, 7 J.D Edwards Vacs

Building across the street being built is for Montgomery Sheriff Dept

\*\*POSSIBLE 3RD PARTY FINANCING AVAILABLE NOW\*\* CALL FOR INFORMATION...

• POSSIBLE OWNER FINANCING....LOYAL CUSTOMERS...CLEAN CLEAN CLEAN







830 Rayford Rd, Spring, TX 77386

## **Property Photos**





## **Property Photos**