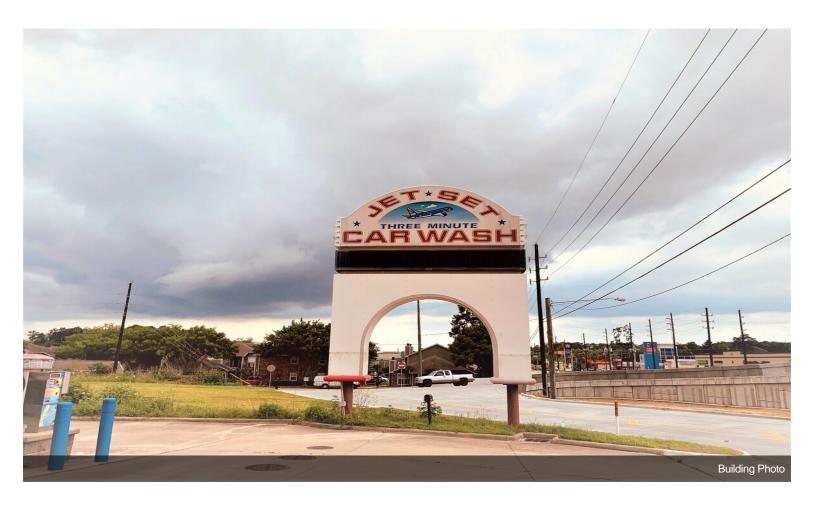

ar Built:         | 2006                     |
| Zoning Description: | none                     |
| APN / Parcel ID:    | 2531-00-00200            |
| Walk Score ®:       | 42 (Car-Dependent)       |

## REDUCED \$600,000 FOR QUICK SALE & O FINANCE

\$1,400,000

What a great opportunity for a new owner to really improve sales and profits. Owner has other interests and cannot devote the time to get this wash really rocking

8 Bays, 1 Automatic Mcniel, 7 Self Serve Bays, 7 J.D Edwards Vacs

Building across the street being built is for Montgomery Sheriff Dept

\*\*POSSIBLE 3RD PARTY FINANCING AVAILABLE NOW\*\* CALL FOR INFORMATION...

• POSSIBLE OWNER FINANCING....LOYAL CUSTOMERS...CLEAN CLEAN CLEAN







830 Rayford Rd, Spring, TX 77386

## **Property Photos**





## **Property Photos**