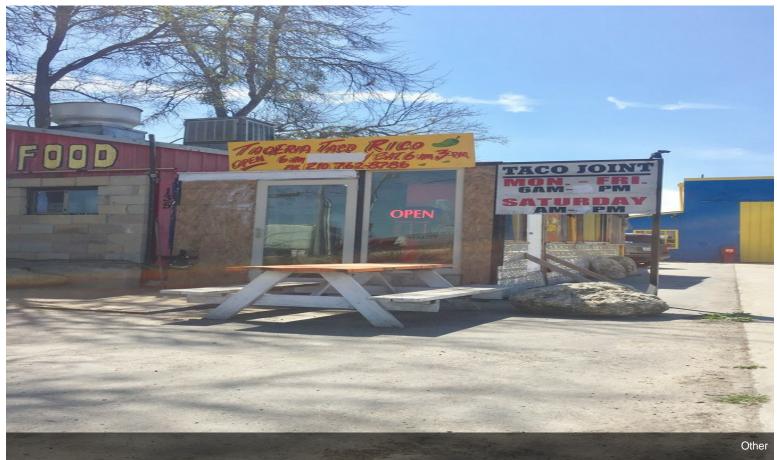

#### **Major Tenant Information**

Tenant SF Occupied Lease Expired

Taco Rico -

Texas Semi Truck & RV Wash

135 Conrads Ln, New Braunfels, TX 78130