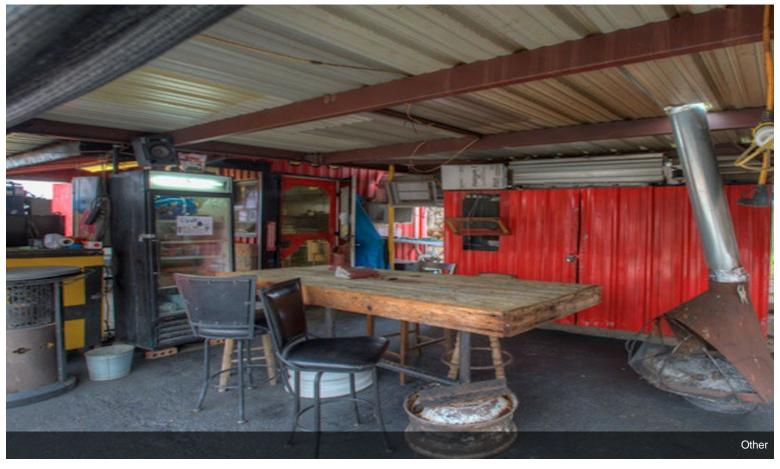

#### **Major Tenant Information**

Tenant SF Occupied Lease Expired

Taco Rico -

Texas Semi Truck & RV Wash

135 Conrads Ln, New Braunfels, TX 78130