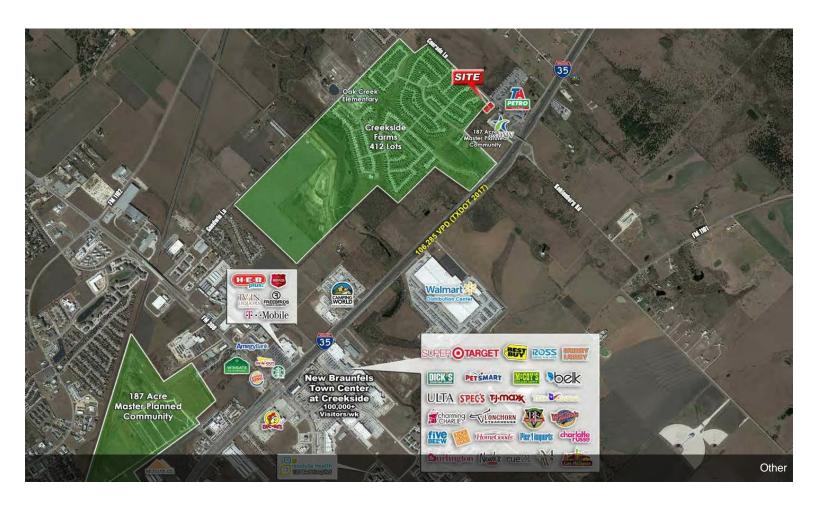

## Make some SERIOUS \$\$\$...ACT FAST TRUCK WASH

Upon Request

Appraisal district over \$1,000,000
Accepting offers now
Across the street from Huge Travel America Truck Stop
Just off Interstate 35
Tanker, Trailer Washhots, Fleet Washes

Large Commercial Truck Wash in New Braunsfels Texas

HURRY THIS WILL NOT LAST LONG !!!!!!!!!!...