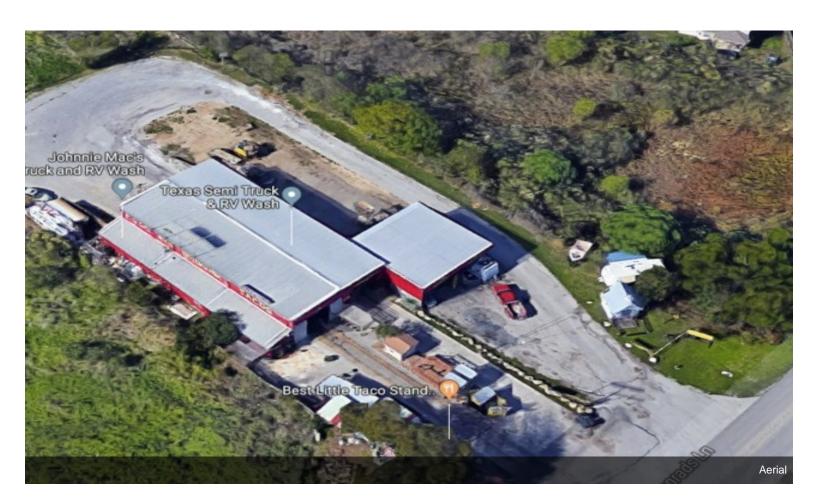

#### **Major Tenant Information**

Tenant SF Occupied Lease Expired

Taco Rico -

Texas Semi Truck & RV Wash

135 Conrads Ln, New Braunfels, TX 78130