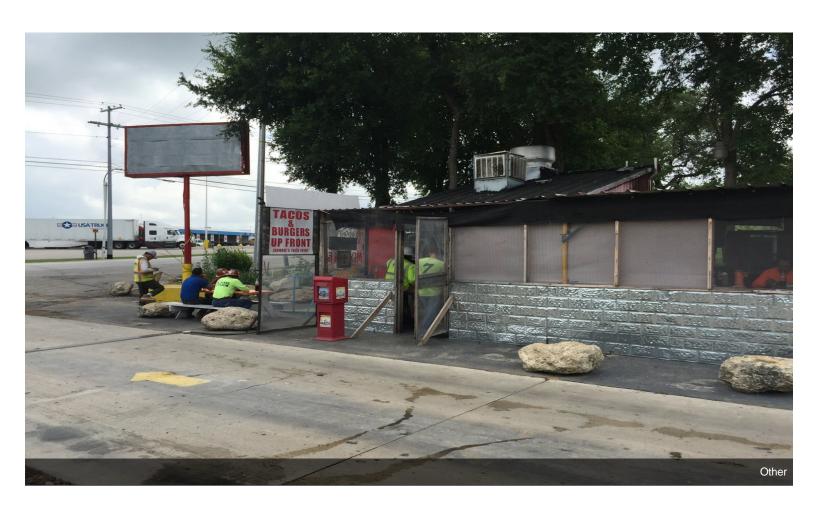

#### **Major Tenant Information**

Tenant SF Occupied Lease Expired

Taco Rico -

Texas Semi Truck & RV Wash

135 Conrads Ln, New Braunfels, TX 78130