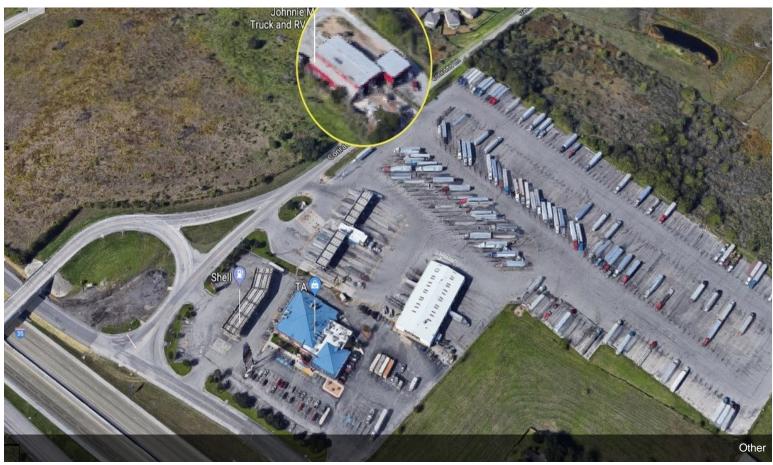

## Make some SERIOUS \$\$\$...ACT FAST TRUCK WASH

Upon Request

Appraisal district over \$1,000,000
Accepting offers now
Across the street from Huge Travel America Truck Stop
Just off Interstate 35
Tanker, Trailer Washhots, Fleet Washes

Large Commercial Truck Wash in New Braunsfels Texas

HURRY THIS WILL NOT LAST LONG !!!!!!!!!!...

#### **Major Tenant Information**

Tenant SF Occupied Lease Expired

Taco Rico -

Texas Semi Truck & RV Wash

135 Conrads Ln, New Braunfels, TX 78130