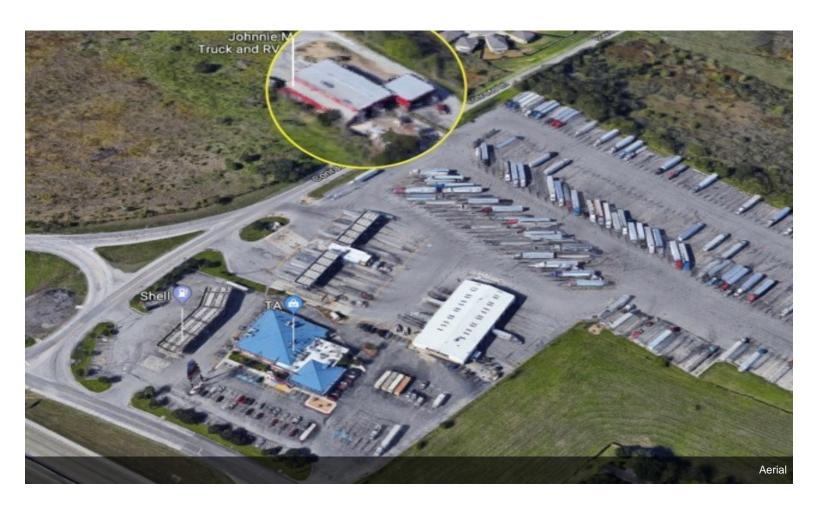

## Make some SERIOUS \$\$\$...ACT FAST TRUCK WASH

Upon Request

Appraisal district over \$1,000,000
Accepting offers now
Across the street from Huge Travel America Truck Stop
Just off Interstate 35
Tanker, Trailer Washhots, Fleet Washes

#### **Major Tenant Information**

Tenant SF Occupied Lease Expired

Taco Rico -

Texas Semi Truck & RV Wash

135 Conrads Ln, New Braunfels, TX 78130