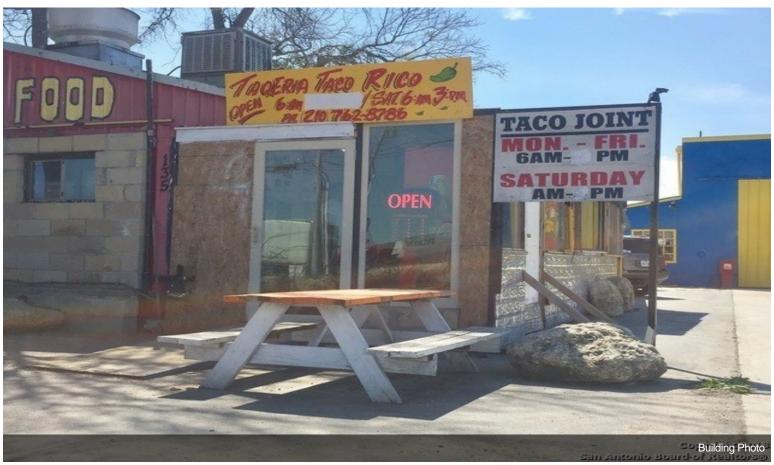

#### **Major Tenant Information**

Tenant SF Occupied Lease Expired

Taco Rico -

Texas Semi Truck & RV Wash

135 Conrads Ln, New Braunfels, TX 78130