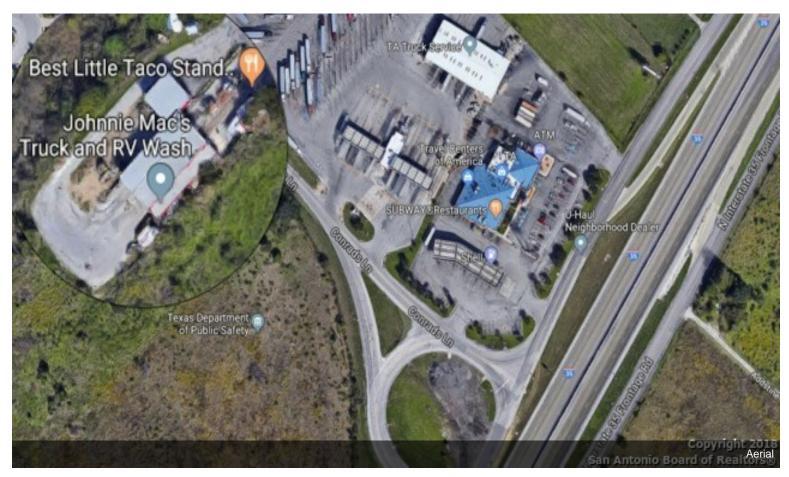

## Make some SERIOUS \$\$\$...ACT FAST TRUCK WASH

Upon Request

Appraisal district over \$1,000,000
Accepting offers now
Across the street from Huge Travel America Truck Stop
Just off Interstate 35
Tanker, Trailer Washhots, Fleet Washes

#### **Major Tenant Information**

Tenant SF Occupied Lease Expired

Taco Rico -

Texas Semi Truck & RV Wash

135 Conrads Ln, New Braunfels, TX 78130