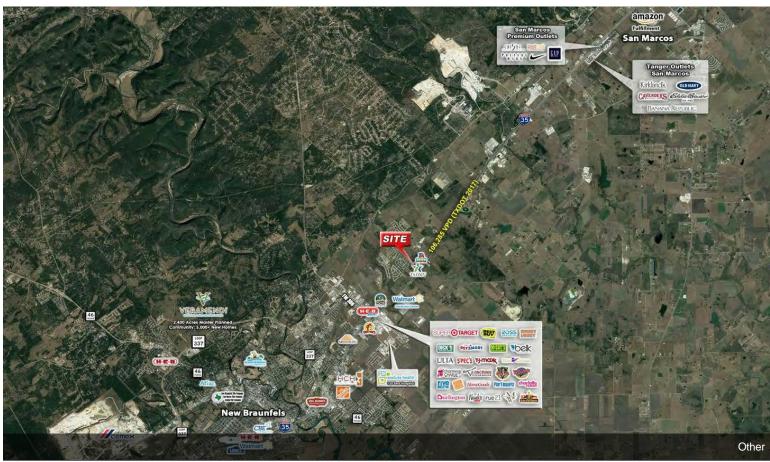

## Make some SERIOUS \$\$\$...ACT FAST TRUCK WASH

Upon Request

Appraisal district over \$1,000,000
Accepting offers now
Across the street from Huge Travel America Truck Stop
Just off Interstate 35
Tanker, Trailer Washhots, Fleet Washes

Large Commercial Truck Wash in New Braunsfels Texas

HURRY THIS WILL NOT LAST LONG !!!!!!!!!!...