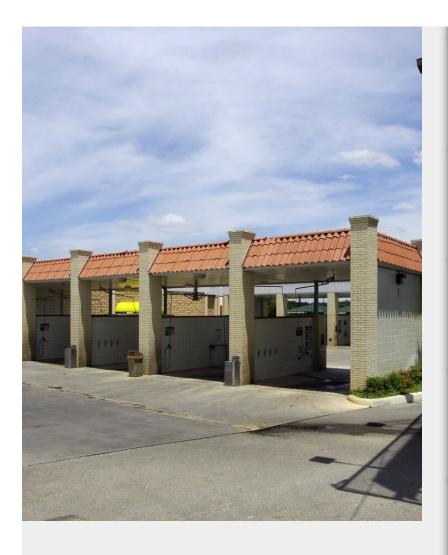

## GREAT OPPORTUNITY...TOP GUN CAR WASH HURRY

20122 N Us-281 Hwy, San Antonio, TX 78259



Elliot Silverstone
Silverstone Commercial Real Estate
7100 Spurlock Dr,AUSTIN, TX 78731
<a href="mailto:elliot@silverstoneco.com">elliot@silverstoneco.com</a>
(512) 416-1000



| Price:            | \$1,995,000              |
|-------------------|--------------------------|
| Property Type:    | Specialty                |
| Property Subtype: | Car Wash                 |
| Building Class:   | С                        |
| Sale Type:        | Investment or Owner User |
| Lot Size:         | 0.95 AC                  |
| Building Size:    | 37,000 SF                |
| Sale Conditions:  | Business Value Included  |
| No. Stories:      | 1                        |
| Year Built:       | 2004                     |
| Parking Ratio:    | 0.54/1,000 SF            |
| APN / Parcel ID:  | 17586-007-0010           |
| Walk Score ®:     | 39 (Car-Dependent)       |
| Transit Score ®:  | 22 (Minimal Transit)     |

# GREAT OPPORTUNITY...TOP GUN CAR WASH HURRY

\$1,995,000

WHA