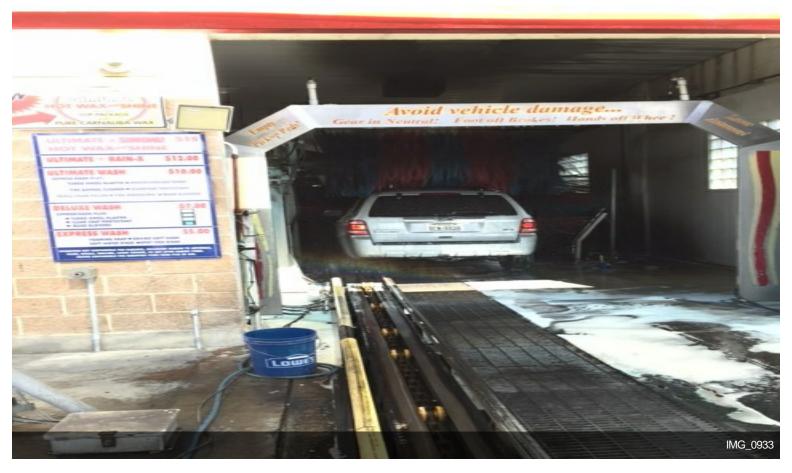

#### 20122 N Us-281 Hwy, San Antonio, TX 78259

WHAT A GREAT OPPORTUNITY IN SAN ANTONIO TX
THIS CAR WASH IS A GREAT OPPORTUNITY TO FRESHEN UP, PUT SIGNAGE OUT ETC
HIGHWAY CONSTRUCTION HAS HAD AN EFFECT ON THE PROPERTY AND OWNER IS OUT OF TOWN
PASSIVE INVESTOR WITH NO TIME FOR CAR WASHES
THIS COULD BE A HOME RUN FOR THE RIGHT PERSON
125' conveyor
Unitec Wash Select II Pay Station
RFID Reader Sysrem
New Arch for tunnel entrance
8 Self Serve Bays ( only self serve bays in the area)

### **Property Photos**