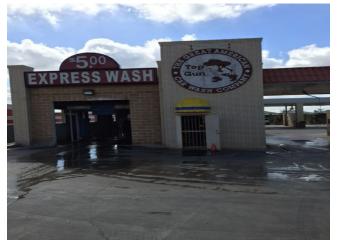

Building Size:    | 37,000 SF                |
| Sale Conditions:  | Business Value Included  |
| No. Stories:      | 1                        |
| Year Built:       | 2004                     |
| Parking Ratio:    | 0.54/1,000 SF            |
| APN / Parcel ID:  | 17586-007-0010           |
| Walk Score ®:     | 39 (Car-Dependent)       |
| Transit Score ®:  | 22 (Minimal Transit)     |

# GREAT OPPORTUNITY...TOP GUN CAR WASH HURRY

\$1,995,000

WHAT A GREAT OPPORTUNITY IN SAN ANTONIO TX THIS CAR WASH IS A GREAT OPPORTUNITY TO FRESHEN UP, PUT SIGNAGE OUT ETC HIGHWAY CONSTRUCTION HAS HAD AN EFFECT ON THE PROPERTY AND OWNER IS OUT OF TOWN PASSIVE INVESTOR WITH NO TIME FOR CAR WASHES

THIS COULD BE A HOME RUN FOR THE RIGHT PERSON 125'...

Turn around opportunity...

• Heavy traffic on 281







#### 20122 N Us-281 Hwy, San Antonio, TX 78259

WHAT A GREAT OPPORTUNITY IN SAN ANTONIO TX
THIS CAR WASH IS A GREAT OPPORTUNITY TO FRESHEN UP, PUT SIGNAGE OUT ETC
HIGHWAY CONSTRUCTION HAS HAD AN EFFECT ON THE PROPERTY AND OWNER IS OUT OF TOWN
PASSIVE INVESTOR WITH NO TIME FOR CAR WASHES
THIS COULD BE A HOME RUN FOR THE RIGHT PERSON
125' conveyor
Unitec Wash Select II Pay Station
RFID Reader Sysrem
New Arch for tunnel entrance
8 Self Serve Bays ( only self serve bays in the area)

#### **Property Photos**





### **Property Photos**





### **Property Photos**