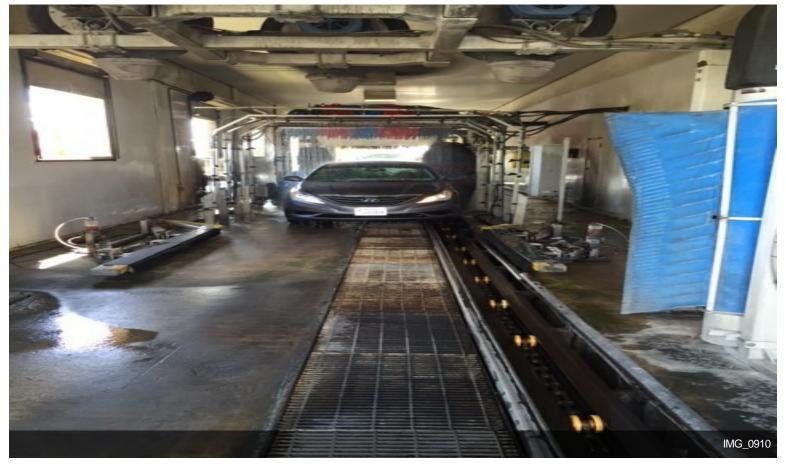

#### 20122 N Us-281 Hwy, San Antonio, TX 78259

WHAT A GREAT OPPORTUNITY IN SAN ANTONIO TX
THIS CAR WASH IS A GREAT OPPORTUNITY TO FRESHEN UP, PUT SIGNAGE OUT ETC
HIGHWAY CONSTRUCTION HAS HAD AN EFFECT ON THE PROPERTY AND OWNER IS OUT OF TOWN
PASSIVE INVESTOR WITH NO TIME FOR CAR WASHES
THIS COULD BE A HOME RUN FOR THE RIGHT PERSON
125' conveyor
Unitec Wash Select II Pay Station
RFID Reader Sysrem
New Arch for tunnel entrance
8 Self Serve Bays ( only self serve bays in the area)

#### **Property Photos**

### **Property Photos**