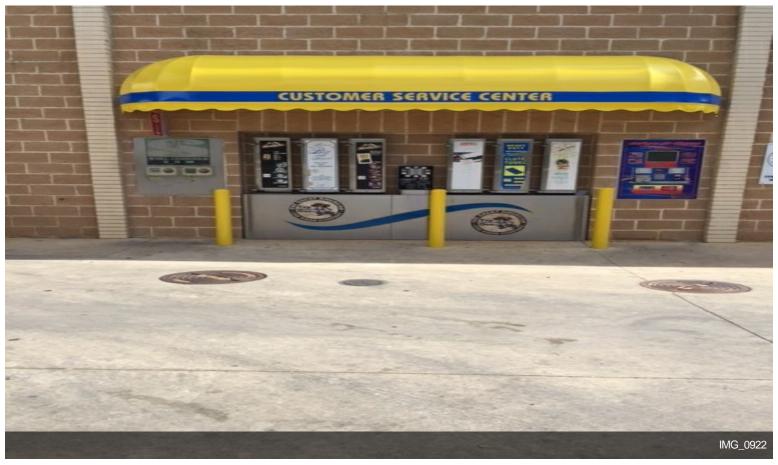

UT SIGNAGE OUT ETC HIGHWAY CONSTRUCTION HAS HAD AN EFFECT ON THE PROPERTY AND OWNER IS OUT OF TOWN PASSIVE INVESTOR WITH NO TIME FOR CAR WASHES

THIS COULD BE A HOME RUN FOR THE RIGHT PERSON 125'...

Turn around opportunity...

• Heavy traffic on 281







#### 20122 N Us-281 Hwy, San Antonio, TX 78259

WHAT A GREAT OPPORTUNITY IN SAN ANTONIO TX
THIS CAR WASH IS A GREAT OPPORTUNITY TO FRESHEN UP, PUT SIGNAGE OUT ETC
HIGHWAY CONSTRUCTION HAS HAD AN EFFECT ON THE PROPERTY AND OWNER IS OUT OF TOWN
PASSIVE INVESTOR WITH NO TIME FOR CAR WASHES
THIS COULD BE A HOME RUN FOR THE RIGHT PERSON
125' conveyor
Unitec Wash Select II Pay Station
RFID Reader Sysrem
New Arch for tunnel entrance
8 Self Serve Bays ( only self serve bays in the area)

#### **Property Photos**





### **Property Photos**





### **Property Photos**