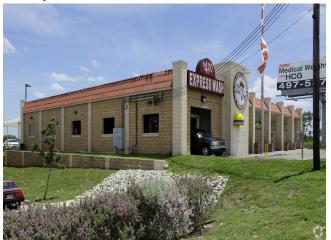

| Building Size:    | 37,000 SF                |
| Sale Conditions:  | Business Value Included  |
| No. Stories:      | 1                        |
| Year Built:       | 2004                     |
| Parking Ratio:    | 0.54/1,000 SF            |
| APN / Parcel ID:  | 17586-007-0010           |
| Walk Score ®:     | 39 (Car-Dependent)       |
| Transit Score ®:  | 22 (Minimal Transit)     |

# GREAT OPPORTUNITY...TOP GUN CAR WASH HURRY

\$1,995,000

WHAT A GREAT OPPORTUNITY IN SAN ANTONIO TX THIS CAR WASH IS A GREAT OPPORTUNITY TO FRESHEN UP, PUT SIGNAGE OUT ETC HIGHWAY CONSTRUCTION HAS HAD AN EFFECT ON THE PROPERTY AND OWNER IS OUT OF TOWN PASSIVE INVESTOR WITH NO TIME FOR CAR WASHES

THIS COULD BE A HOME RUN FOR THE RIGHT PERSON 125'...

Turn around opportunity...

• Heavy traffic on 281







#### 20122 N Us-281 Hwy, San Antonio, TX 78259

WHAT A GREAT OPPORTUNITY IN SAN ANTONIO TX
THIS CAR WASH IS A GREAT OPPORTUNITY TO FRESHEN UP, PUT SIGNAGE OUT ETC
HIGHWAY CONSTRUCTION HAS HAD AN EFFECT ON THE PROPERTY AND OWNER IS OUT OF TOWN
PASSIVE INVESTOR WITH NO TIME FOR CAR WASHES
THIS COULD BE A HOME RUN FOR THE RIGHT PERSON
125' conveyor
Unitec Wash Select II Pay Station
RFID Reader Sysrem
New Arch for tunnel entrance
8 Self Serve Bays ( only self serve bays in the area)

#### **Property Photos**





### **Property Photos**





### **Property Photos**