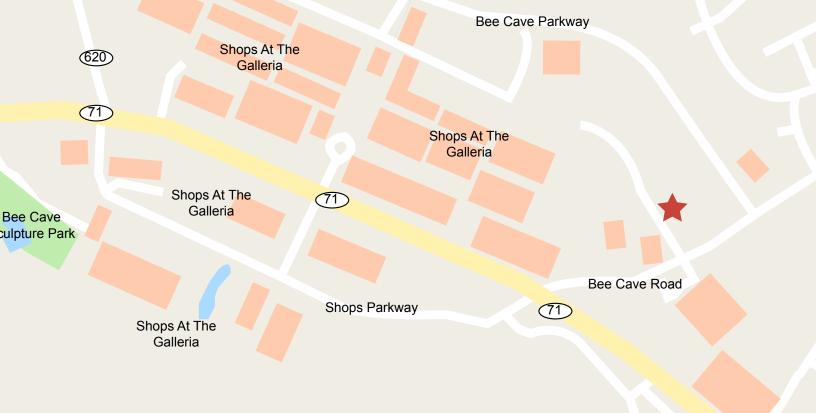

- Located in very high income area and the average sales ticket is over \$50!
- Impeccable reputation for many years.
- Only competitor, is over 5 miles away but not really a comparative competitor.
- Brokers opinion is that there will not be another car wash built in the Bee Caves area.
- Across the street from the Galeria Mall, HEB, Starbucks etc.
- Tremendous Traffic Count