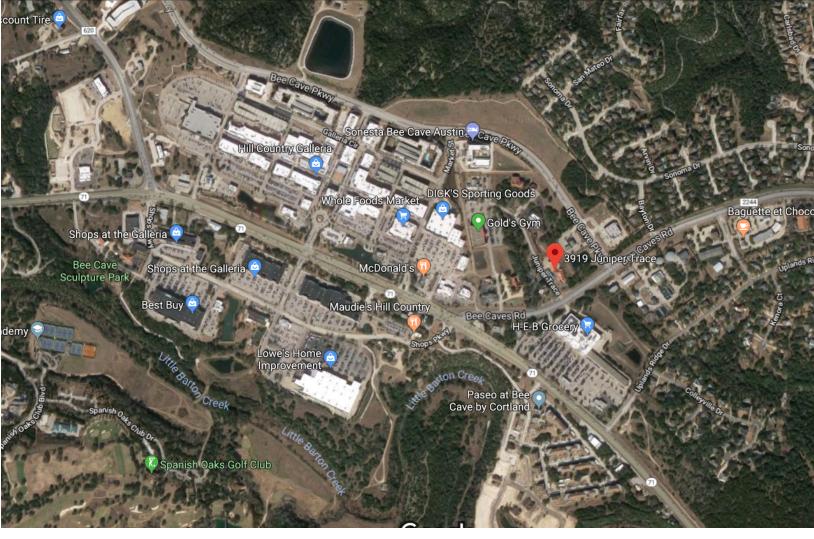

- Located in very high income area and the average sales ticket is over \$50!
- Impeccable reputation for many years.
- Only competitor, is over 5 miles away but not really a comparative competitor.
- Brokers opinion is that there will not be another car wash built in the Bee Caves area.
- Across the street from the Galeria Mall, HEB, Starbucks etc.
- Tremendous Traffic Count