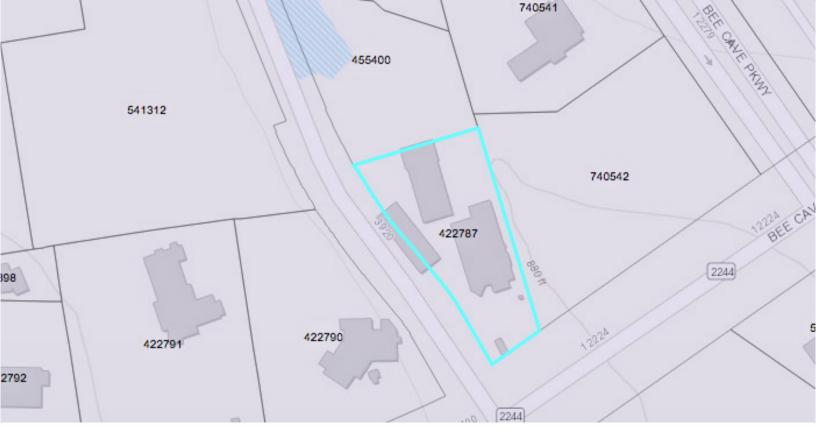

rizon Victorias Secret Whole Foods Market And More!

Information herein, while based upon information supplied by the owner and from other sources deemed to be reliable, is not in any way warranted by Silverstone Real Estate or the owner of the property and is presented subject to prior sale, change in price, or removal from the market without notice. Interested persons are encouraged to retain legal and technical consultants to advise them of any and all aspects of this property. This information is provided for your use as long as you have need of it, but at all times remains the property of Silverstone Real Estate. Under no circumstances is any part of this report to be reproduced, copied or in any way duplicated without the express written consent of Silverstone Real Estate Services.



### BANKS IN BEE CAVE (2011 DATA)

- JPMORGAN CHASE BANK, National Association: Heb Bee Cave Fsc Branch at 12400 West Highway 71, branch established on 1999/10/25. Info updated 2011/11/10: Bank assets: \$1,811,678.0 mil, Deposits: \$1,190,738.0 mil, headquarters in Columbus, OH, positive income, International Specialization, 5577 total offices, Holding Company: Jpmorgan Chase & Co.
- COMPASS BANK: Bee Cave Branch at 12524 F.M. 2244, branch established on 1997/03/17. Info updated 2011/02/24: Bank assets: \$63,107.0 mil, Deposits: \$46,232.4 mil, headquarters in Birmingham, AL, negative income in the last year, Commercial Lending Specialization, 720 total offices, Holding Company: Banco Bilbao Vizcaya Argentaria, S.A.
- BROADWAY NATIONAL BANK: Bee Cave Branch at 12101 Bee Caves Rd, branch