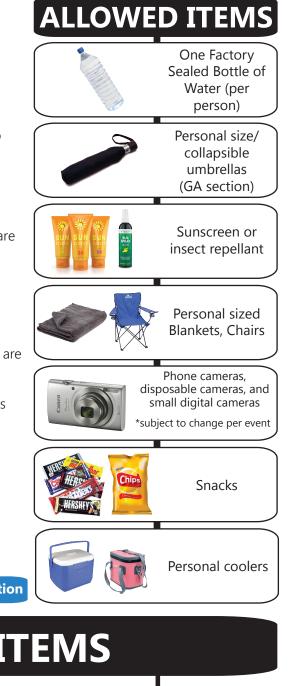

sts. Our bars are open for all of our Free Concerts and Ticketed Concerts. If there will not be alcohol available, it will be noted within the events page.

Box Office will be open 2 hours before each Ticketed Event on Veterans Place Drive.

Children are allowed to a majority of events (will be listed under event if there are age restrictions). Children under the age of 5 are allowed in for free.

Please contact the City of Chesterfield for additional information on our events and programs or if you have a question, concern or feedback.

## **Chesterfield Contact Information:**

Chesterfield City Hall 690 Chesterfield Parkway West Chesterfield, MO 63017-0670

H | 8:30 am-5:00 pm, Monday through Friday (closed holidays)

P | 636.537.4000

F | 636.537.4798

E | ampinfo@chesterfield.mo.us





## **NOT ALLOWED ITEMS**