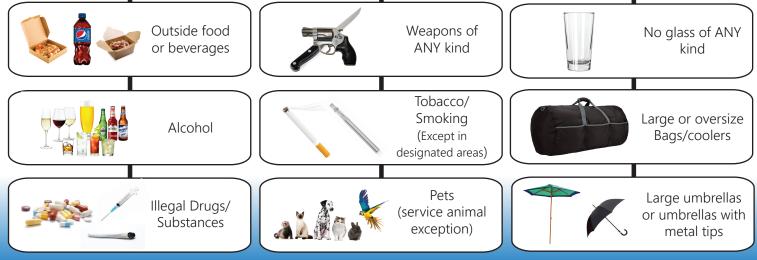

ll of our Free Concerts and Ticketed Concerts. If there will not be alcohol available, it will be noted within the events page.

Box Office will be open 2 hours before each Ticketed Event on Veterans Place Drive.

Children are allowed to a majority of events (will be listed under event if there are age restrictions). Children under the age of 5 are allowed in for free.

Please contact the City of Chesterfield for additional information on our events and programs or if you have a question, concern or feedback.

## **Chesterfield Contact Information:**

Chesterfield City Hall 690 Chesterfield Parkway West Chesterfield, MO 63017-0670

H | 8:30 am-5:00 pm, Monday through Friday (closed holidays)

P | 636.537.4000

F | 636.537.4798

E | ampinfo@chesterfield.mo.us





## **NOT ALLOWED ITEMS**