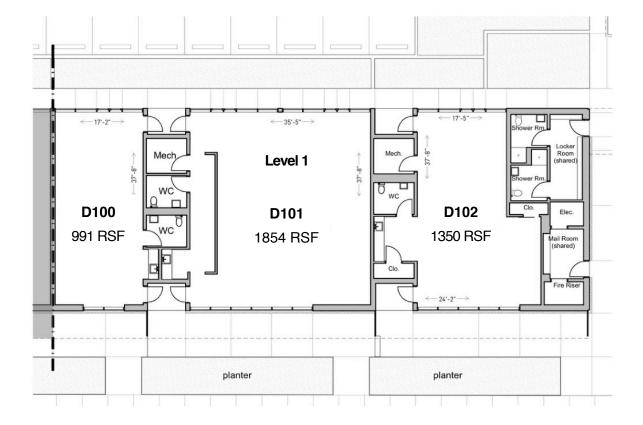

|-------|
| А        | A100   | 3427  |
| С        | C100   | 1849  |
|          | C101   | 992   |
|          | C200   | 2814  |
| D        | D100   | 991   |
|          | D101   | 1854  |
|          | D102   | 1350  |
|          | D200   | 2947  |
| Е        | E100   | 2926  |
|          | E210   | 865   |
|          | E211   | 323   |
|          | E212   | 492   |
|          | E213   | 517.5 |
|          | E214   | 326   |
|          | E300   | 3002  |

All information contained herein is deemed reliable but not guaranteed. Plans are not drawn to scale. For reference only.

#### Roland Galang | 512 791.1584 | roland@skoutaustin.com

# 1224 East 12 - Floorplan A100





# 1224 East 12 - Floorplan C100-101





# 1224 East 12 - Floorplan C200





### 1224 East 12 - Floorplan D100-102





# 1224 East 12 - Floorplan D200





# 1224 East 12 - Floorplan E100





All information contained herein is deemed reliable but not guaranteed. Plans are not drawn to scale. For reference only.

### Roland Galang | 512 791.1584 | roland@skoutaustin.com





# 1224 East 12 - Floorplan E300