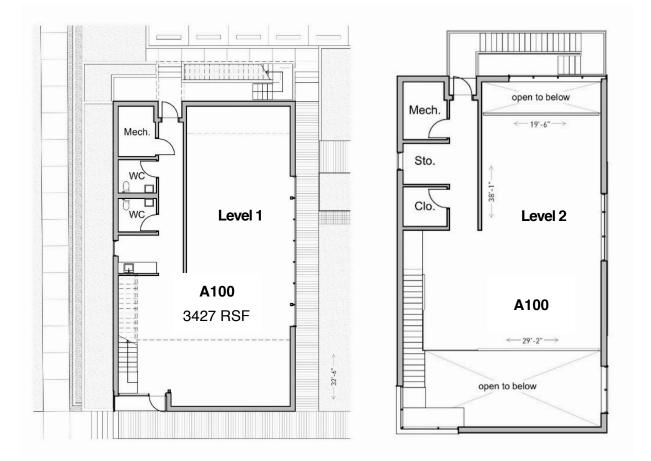

# 1224 East 12 - Site Map + Suite Details



| Building | Suites | SF    |
|----------|--------|-------|
| А        | A100   | 3427  |
| С        | C100   | 1849  |
|          | C101   | 992   |
|          | C200   | 2814  |
| D        | D100   | 991   |
|          | D101   | 1854  |
|          | D102   | 1350  |
|          | D200   | 2947  |
| Е        | E100   | 2926  |
|          | E210   | 865   |
|          | E211   | 323   |
|          | E212   | 492   |
|          | E213   | 517.5 |
|          | E214   | 326   |
|          | E300   | 3002  |

All information contained herein is deemed reliable but not guaranteed. Plans are not drawn to scale. For reference only.

#### Roland Galang | 512 791.1584 | roland@skoutaustin.com

# 1224 East 12 - Floorplan A100





# 1224 East 12 - Floorplan C100-101





# 1224 East 12 - Floorplan C200





### 1224 East 12 - Floorplan D100-102





# 1224 East 12 - Floorplan D200





# 1224 East 12 - Floorplan E100





All information contained herein is deemed reliable but not guaranteed. Plans are not drawn to scale. For reference only.

### Roland Galang | 512 791.1584 | roland@skoutaustin.com





# 1224 East 12 - Floorplan E300