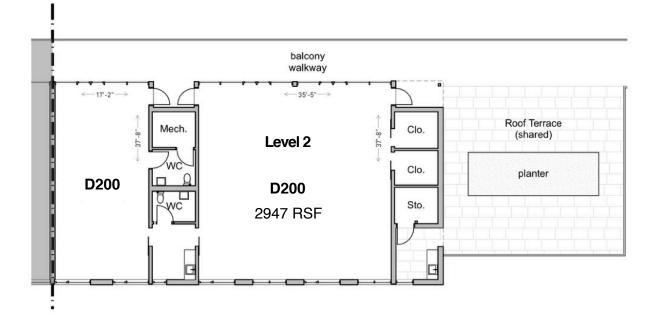

|
| С        | C100   | 1849  |
|          | C101   | 992   |
|          | C200   | 2814  |
| D        | D100   | 991   |
|          | D101   | 1854  |
|          | D102   | 1350  |
|          | D200   | 2947  |
| Е        | E100   | 2926  |
|          | E210   | 865   |
|          | E211   | 323   |
|          | E212   | 492   |
|          | E213   | 517.5 |
|          | E214   | 326   |
|          | E300   | 3002  |

All information contained herein is deemed reliable but not guaranteed. Plans are not drawn to scale. For reference only.

#### Roland Galang | 512 791.1584 | roland@skoutaustin.com

# 1224 East 12 - Floorplan A100





# 1224 East 12 - Floorplan C100-101





# 1224 East 12 - Floorplan C200





### 1224 East 12 - Floorplan D100-102





# 1224 East 12 - Floorplan D200





# 1224 East 12 - Floorplan E100





All information contained herein is deemed reliable but not guaranteed. Plans are not drawn to scale. For reference only.

### Roland Galang | 512 791.1584 | roland@skoutaustin.com





# 1224 East 12 - Floorplan E300