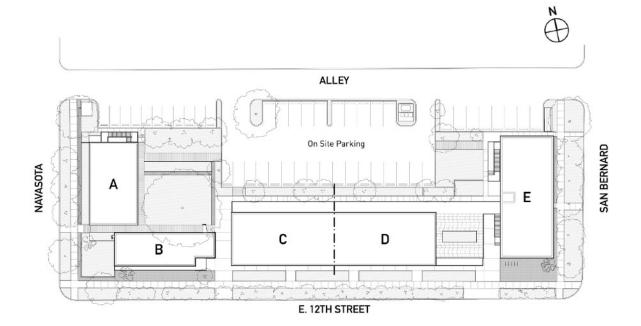

# 1224 East 12 - Site Map + Suite Details

| Building | Suites | SF    |
|----------|--------|-------|
| А        | A100   | 3427  |
| С        | C100   | 1849  |
|          | C101   | 992   |
|          | C200   | 2814  |
| D        | D100   | 991   |
|          | D101   | 1854  |
|          | D102   | 1350  |
|          | D200   | 2947  |
| Е        | E100   | 2926  |
|          | E210   | 865   |
|          | E211   | 323   |
|          | E212   | 492   |
|          | E213   | 517.5 |
|          | E214   | 326   |
|          | E300   | 3002  |