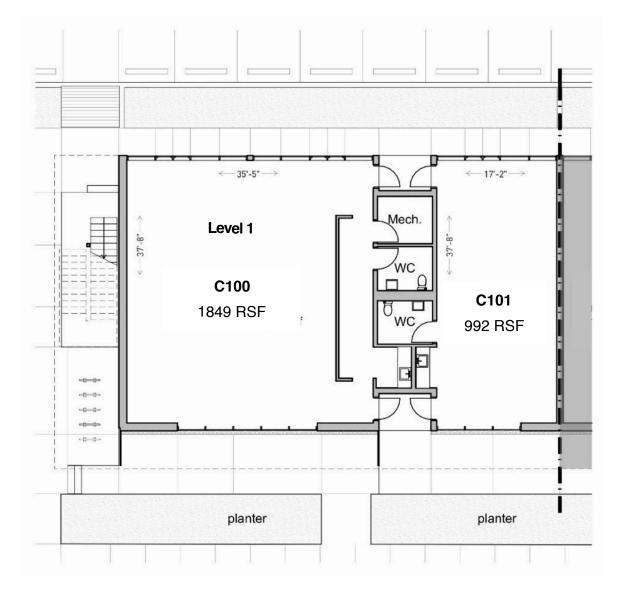

- Site Map + Suite Details



| Building | Suites | SF    |
|----------|--------|-------|
| А        | A100   | 3427  |
| С        | C100   | 1849  |
|          | C101   | 992   |
|          | C200   | 2814  |
| D        | D100   | 991   |
|          | D101   | 1854  |
|          | D102   | 1350  |
|          | D200   | 2947  |
| Е        | E100   | 2926  |
|          | E210   | 865   |
|          | E211   | 323   |
|          | E212   | 492   |
|          | E213   | 517.5 |
|          | E214   | 326   |
|          | E300   | 3002  |

All information contained herein is deemed reliable but not guaranteed. Plans are not drawn to scale. For reference only.

#### Roland Galang | 512 791.1584 | roland@skoutaustin.com

# 1224 East 12 - Floorplan A100





# 1224 East 12 - Floorplan C100-101





# 1224 East 12 - Floorplan C200





### 1224 East 12 - Floorplan D100-102





# 1224 East 12 - Floorplan D200





# 1224 East 12 - Floorplan E100





All information contained herein is deemed reliable but not guaranteed. Plans are not drawn to scale. For reference only.

### Roland Galang | 512 791.1584 | roland@skoutaustin.com





# 1224 East 12 - Floorplan E300