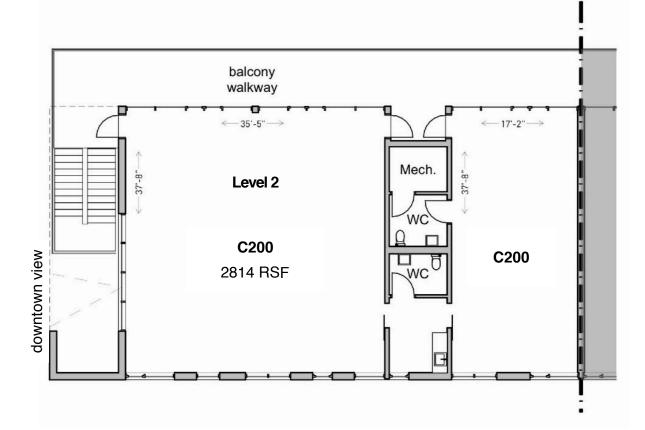

ing | Suites | SF    |
|----------|--------|-------|
| А        | A100   | 3427  |
| С        | C100   | 1849  |
|          | C101   | 992   |
|          | C200   | 2814  |
| D        | D100   | 991   |
|          | D101   | 1854  |
|          | D102   | 1350  |
|          | D200   | 2947  |
| Е        | E100   | 2926  |
|          | E210   | 865   |
|          | E211   | 323   |
|          | E212   | 492   |
|          | E213   | 517.5 |
|          | E214   | 326   |
|          | E300   | 3002  |

All information contained herein is deemed reliable but not guaranteed. Plans are not drawn to scale. For reference only.

#### Roland Galang | 512 791.1584 | roland@skoutaustin.com

# 1224 East 12 - Floorplan A100





# 1224 East 12 - Floorplan C100-101





# 1224 East 12 - Floorplan C200





### 1224 East 12 - Floorplan D100-102





# 1224 East 12 - Floorplan D200





# 1224 East 12 - Floorplan E100





All information contained herein is deemed reliable but not guaranteed. Plans are not drawn to scale. For reference only.

### Roland Galang | 512 791.1584 | roland@skoutaustin.com





# 1224 East 12 - Floorplan E300