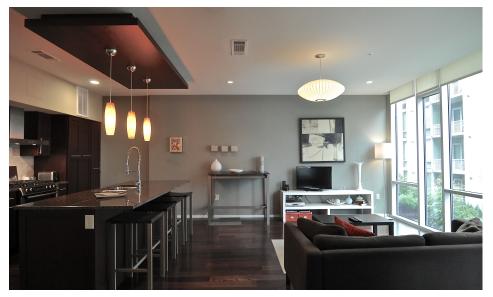

## Skout \*

Roland Galang
Broker | GRI, LEED AP
512 791.1584
RolandGalang@mac.com

**Barton Place-Unit 2202** is a spacious 1-Bedroom / 1-Bath unit that offers ample natural light. Conveniently located near Zilker Park and Lady Bird Hike & Bike Trails, Barton Place is a quiet urban community that embraces hill country charm with modern design. Walkable to nearby spots: Topfer Theater at Zach Scott, Umlauf Sculpture Garden, Long Center for Performing Arts, Paggi House, Uchi, Shady Grove, P Terry's & Uncle Billy's.

## **Quick Facts**

- · Open floor plan + floor-to-ceiling windows
- Wood & travertine flooring
- · Granite counters
- · Stainless steel appliances
- Design fixtures
- · Private balcony w/ courtyard view
- One reserved parking
- · Gated building & garage