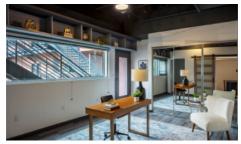

## Skout \*

Roland Galang
Broker | CLHMS, LEED AP
512 791.1584
Roland@SkoutAustin.com

private 2-car garage

Unit 106 is a 3-story townhouse style condo. Floor-to-ceiling window wall frames striking downtown view from its living area and second level bedroom. Watch the sun sets behind the skyline from the spacious private rooftop deck. Located in one of the most walkable neighborhoods in Austin, Sixth & Brushy is an architectural presence at the gateway to the vibrant East Sixth Street corridor. One block to I-35 & Plaza Saltillo (Whole Foods & Target). Nearby faves include: Brew & Brew, Fukumoto, Buenos Aires Cafe, Ramen Tatsuya, NADC Burger, Pasta|Bar, Il Brutto, Cosmic Saltillo, Suerte, Uptown Sports Club. [Walk score: 95/100]

## **Quick Facts**

- 3-story townhouse w/ street level & 2nd floor entrances
- · 2 Bedroom Suites
- · Floor-to-ceiling aluminum window wall
- Flooring: stained concrete
- 3 parking spots: private 2-car garage (600sf) w/ split ac unit + dedicated alley parking space
- Private rooftop deck w/ downtown view
- · Gated building access