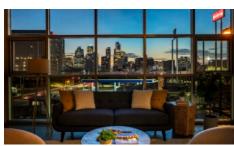

## Skout \*

Roland Galang
Broker | CLHMS, LEED AP
512 791.1584
Roland@SkoutAustin.com

private 2-car garage

Unit 106 is a 3-story townhouse style condo. Floor-to-ceiling window wall frames striking downtown view from its living area and second level bedroom. Watch the sun sets behind the skyline from the spacious private rooftop deck. Located in one of the most walkable neighborhoods in Austin, Sixth & Brushy is an architectural presence at the gateway to the vibrant East Sixth Street corridor. One block to I-35 & Plaza Saltillo (Whole Foods & Target). Nearby faves include: Brew & Brew, Fukumoto, Buenos Aires Cafe, Ramen Tatsuya, NADC Burger, Pasta|Bar, Il Brutto, Cosmic Saltillo, Suerte, Uptown Sports Club. [Walk score: 95/100]

## **Quick Facts**

- 3-story townhouse w/ street level & 2nd floor entrances
- · 2 Bedroom Suites
- · Floor-to-ceiling aluminum window wall
- Flooring: stained concrete
- 3 parking spots: private 2-car garage (600sf) w/ split ac unit + dedicated alley parking space
- Private rooftop deck w/ downtown view
- · Gated building access