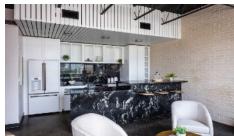

## **Quick Facts**

- 3-story townhouse w/ street level & 2nd floor entrances
- · 2 Bedroom Suites
- · Floor-to-ceiling aluminum window wall
- Flooring: stained concrete
- 3 parking spots: private 2-car garage (600sf) w/ split ac unit + dedicated alley parking space
- Private rooftop deck w/ downtown view
- · Gated building access