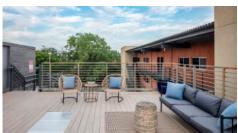

## Skout \*

Roland Galang
Broker | CLHMS, LEED AP
512 791.1584
Roland@SkoutAustin.com

private 2-car garage

Unit 106 is a 3-story townhouse style condo. Floor-to-ceiling window wall frames striking downtown view from its living area and second level bedroom. Watch the sun sets behind the skyline from the spacious private rooftop deck. Located in one of the most walkable neighborhoods in Austin, Sixth & Brushy is an architectural presence at the gateway to the vibrant East Sixth Street corridor. One block to I-35 & Plaza Saltillo (Whole Foods & Target). Nearby faves include: Brew & Brew, Fukumoto, Buenos Aires Cafe, Ramen Tatsuya, NADC Burger, Pasta|Bar, Il Brutto, Cosmic Saltillo, Suerte, Uptown Sports Club. [Walk score: 95/100]

## **Quick Facts**

- 3-story townhouse w/ street level & 2nd floor entrances
- · 2 Bedroom Suites
- · Floor-to-ceiling aluminum window wall
- Flooring: stained concrete
- 3 parking spots: private 2-car garage (600sf) w/ split ac unit + dedicated alley parking space
- Private rooftop deck w/ downtown view
- · Gated building access