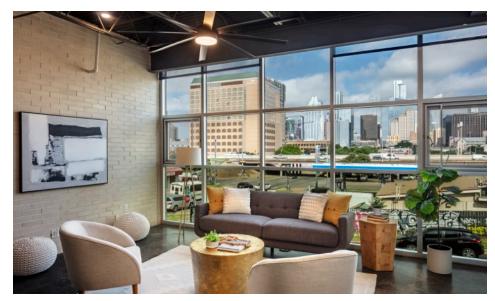

## Skout \*

Roland Galang
Broker | CLHMS, LEED AP
512 791.1584
Roland@SkoutAustin.com

private 2-car garage

Unit 106 is a 3-story townhouse style condo. Floor-to-ceiling window wall frames striking downtown view from its living area and second level bedroom. Watch the sun sets behind the skyline from the spacious private rooftop deck. Located in one of the most walkable neighborhoods in Austin, Sixth & Brushy is an architectural presence at the gateway to the vibrant East Sixth Street corridor. One block to I-35 & Plaza Saltillo (Whole Foods & Target). Nearby faves include: Brew & Brew, Fukumoto, Buenos Aires Cafe, Ramen Tatsuya, NADC Burger, Pasta|Bar, Il Brutto, Cosmic Saltillo, Suerte, Uptown Sports Club. [Walk score: 95/100]

## **Quick Facts**

- 3-story townhouse w/ street level & 2nd floor entrances
- · 2 Bedroom Suites
- · Floor-to-ceiling aluminum window wall
- Flooring: stained concrete
- 3 parking spots: private 2-car garage (600sf) w/ split ac unit + dedicated alley parking space
- Private rooftop deck w/ downtown view
- · Gated building access