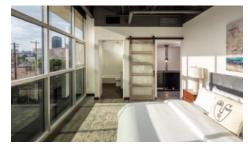

## **Quick Facts**

- 3-story townhouse w/ street level & 2nd floor entrances
- · 2 Bedroom Suites
- · Floor-to-ceiling aluminum window wall
- Flooring: stained concrete
- 3 parking spots: private 2-car garage (600sf) w/ split ac unit + dedicated alley parking space
- Private rooftop deck w/ downtown view
- · Gated building access