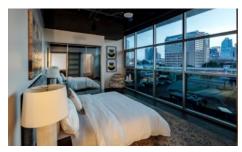

## Skout \*

Roland Galang
Broker | CLHMS, LEED AP
512 791.1584
Roland@SkoutAustin.com

private 2-car garage

Unit 106 is a 3-story townhouse style condo. Floor-to-ceiling window wall frames striking downtown view from its living area and second level bedroom. Watch the sun sets behind the skyline from the spacious private rooftop deck. Located in one of the most walkable neighborhoods in Austin, Sixth & Brushy is an architectural presence at the gateway to the vibrant East Sixth Street corridor. One block to I-35 & Plaza Saltillo (Whole Foods & Target). Nearby faves include: Brew & Brew, Fukumoto, Buenos Aires Cafe, Ramen Tatsuya, NADC Burger, Pasta|Bar, Il Brutto, Cosmic Saltillo, Suerte, Uptown Sports Club. [Walk score: 95/100]

## **Quick Facts**

- 3-story townhouse w/ street level & 2nd floor entrances
- · 2 Bedroom Suites
- · Floor-to-ceiling aluminum window wall
- Flooring: stained concrete
- 3 parking spots: private 2-car garage (600sf) w/ split ac unit + dedicated alley parking space
- Private rooftop deck w/ downtown view
- · Gated building access