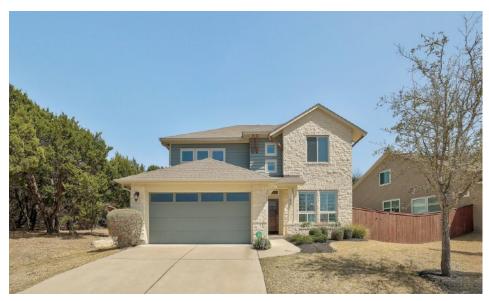

## For Sale 424 Bowery Trail

Pflugerville ISD - 78753 2642 SF [Tax Record] 4 bed / 3.5 bath

MLS #: 7693493

Click to View Virtual Tour

## Skout <sup>×</sup>

Tooney Thepsoumane REALTOR® | Vice President 512 565.8617 Tooney@SkoutAustin.com

**424 Bowery** is an immaculate, move-in ready, former David Weekley home within the Springs at Walnut Creek. One of the rare corner homes that boasts 4BR/3.5BA+office/bonus room, with only one neighbor. Sizeable fenced yard with wooded view. Convenient North Austin location. Easy access to I-35. About 5-15 minutes to the Dell Campus; IDEA Public School; HEB & other conveniences at Tech Ridge Center; The Domain; Walnut Creek Park & nearby nature trails; and the Dell Diamond.