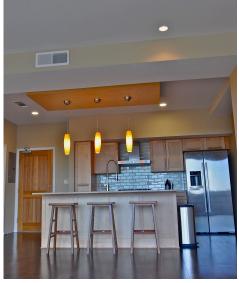

## **Quick Facts**

- · Open floor plan
- · Floor-to-ceiling window wall (Living & Master)
- Wood & travertine flooring
- · Granite counters
- Stainless steel appliances
- · Design fixtures
- Sun & privacy shades
- · Private balcony