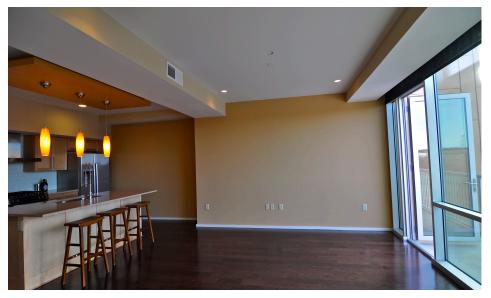

## **Quick Facts**

- · Open floor plan
- · Floor-to-ceiling window wall (Living & Master)
- Wood & travertine flooring
- · Granite counters
- Stainless steel appliances
- · Design fixtures
- Sun & privacy shades
- · Private balcony