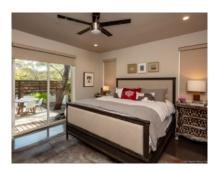

## >> Special Touches

- Kitchen: Viking appliances w/ gas range; custom cabinets w/ soft close; quartz counters; counter-to-ceiling tile backsplash; wood tile flooring
- **Primary Bath:** Separate walk-in shower w/ Kohler rain shower head & hand-held sprayer; floor-to-ceiling tile behind double vanity; Aerial jetted tub w/ blue-tooth speakers & LED lighting
- Primary Bed: Opens to outdoor deck; custom closet: shelving+shoe display & drawers
- Window Treatments: Custom 4" free-flow black wood shutters (dining); black-out shades in all bedrooms