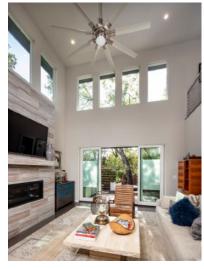

## >> Interior

- Centerpiece Fireplace: gas; remote controlled; heats entire home
- Abundant natural light: strategically-placed windows throughout and large sliding doors (opening to outdoor deck)
- Steel floating staircase & railing to mezzanine & upstairs walkway
- Mezzanine: flex space for home office or den
- Energy Efficiency: triple pane windows; tankless water heater; dual HVAC units (one on each level)