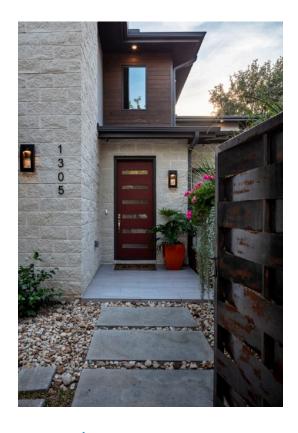

## Travis Heights Single Family Home [78704] - Features

- Custom front enclosures: iron gates + iron/wood fences
- Concrete pavers walkway
- Driveway owned by this property (allows ingress & egress only access easement to property next door)
- Surrounded by mature trees
- Wood deck & patio
- Sizable lot w/ potential to create your personal oasis