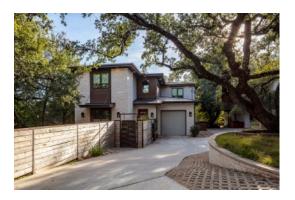

## Travis Heights Single Family Home [78704] - Features

- Custom front enclosures: iron gates + iron/wood fences
- Concrete pavers walkway
- Driveway owned by this property (allows ingress & egress only access easement to property next door)
- Surrounded by mature trees
- Wood deck & patio
- Sizable lot w/ potential to create your personal oasis