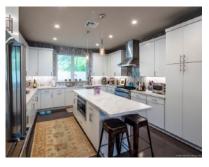

## >> Special Touches

- Kitchen: Viking appliances w/ gas range; custom cabinets w/ soft close; quartz counters; counter-to-ceiling tile backsplash; wood tile flooring
- **Primary Bath:** Separate walk-in shower w/ Kohler rain shower head & hand-held sprayer; floor-to-ceiling tile behind double vanity; Aerial jetted tub w/ blue-tooth speakers & LED lighting
- Primary Bed: Opens to outdoor deck; custom closet: shelving+shoe display & drawers
- Window Treatments: Custom 4" free-flow black wood shutters (dining); black-out shades in all bedrooms