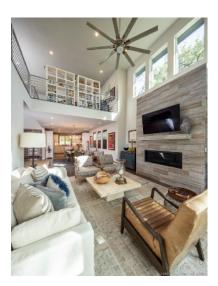

## >> Interior

- Centerpiece Fireplace: gas; remote controlled; heats entire home
- Abundant natural light: strategically-placed windows throughout and large sliding doors (opening to outdoor deck)
- Steel floating staircase & railing to mezzanine & upstairs walkway
- Mezzanine: flex space for home office or den
- Energy Efficiency: triple pane windows; tankless water heater; dual HVAC units (one on each level)