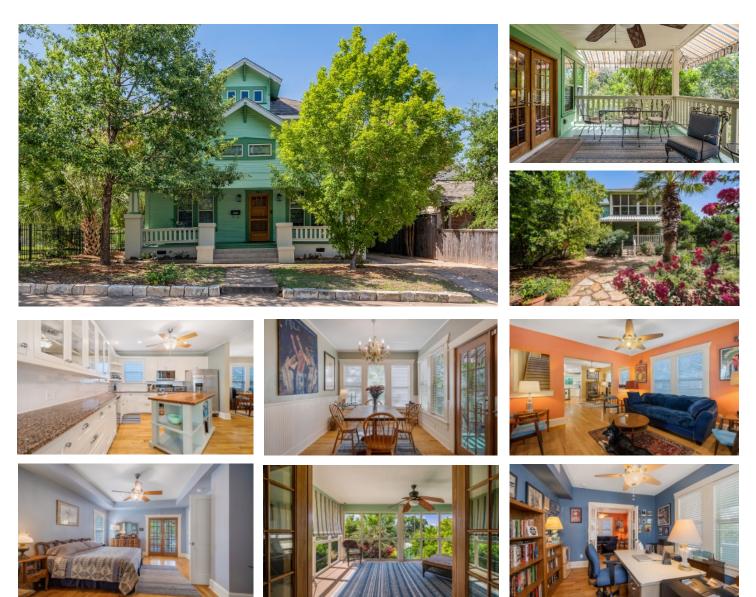

## **For Sale** 903 E 14th Street

Swede Hill - 78702 2408 SF / 0.17 acre lot 3 bed / 3 bath MLS #: 3051723

## Skout <sup>\*</sup>

Rob Seidenberg Partner | CNE 512 228.2900 Rob@SkoutAustin.com ADU Potential w/ Alley Access

**903 E 14th** offers the best of both worlds: modern, openconcept living with vintage charm in a custom rebuilt & enlarged home. The house has a light, airy floor plan imbued with the character of a 20th century bungalow. Several resplendent porches extend the home's living space. Its large lot, which abuts the tranquil Swede Hill Park, has no neighbors to the east, enjoys alley access (allowing for future ADU or garage apartment). Convenient location: ~0.1 mile to I-35; ~0.3 mile to UT Dell Medical Center; ~0.7 mile to Moody Center; ~8 miles to Austin Bergstrom Airport.

## **Quick Facts**

- Rebuild+Updates [2010]: new electric, plumbing & sewer line; double-pane windows; hardwood floors; 30-year shingle roof w/ radiant barrier; foundation piers; entire second floor
- Kitchen [2010]: butcher block island w/ shelving; porcelain apron sink; local granite countertops; custom glass-front cabinets; sun-filled dining area
- 2 en-suite bedrooms w/ ample closets
- Primary Bath: large soaking tub; double vanity; walk-in shower; local granite counters (same quarry as TX Capitol granite)
- Dedicated office w/ custom cabinetry
- + 2nd floor sitting/flex area w/ custom bookcases & bathroom access
- Long driveway w/ off-street parking