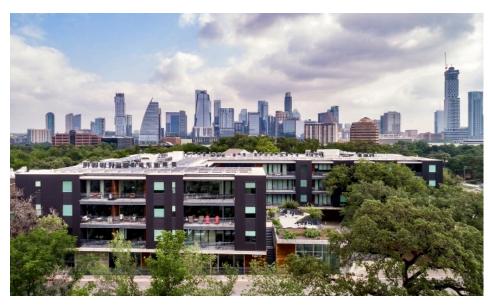

## For Sale 900 S 1st Street, Unit 416

The Frank - 78704
798 SF [TCAD] • 1 bed / 1 bath

## Skout <sup>\*</sup>

Roland Galang
Broker | CLHMS, LEED AP
512 791.1584
Roland@SkoutAustin.com

Perched above the tree tops, *Unit 416* is a top-floor condo that embraces a timeless style. Natural light fills the open layout, with a floor-to-ceiling window wall. Every detail curated for a serene and minimalist living. Enjoy peaceful courtyard and expansive views from your private balcony. Located in the heart of the historic Bouldin Creek neighborhood, along the South First Street corridor, *The Frank* is an intimate community comprised of 63 residences. Shared outdoor spaces are seamlessly integrated among mature live oaks. Only a short distance to local South Austin dining favorites, performing art venues, parks, hike & bike trails.