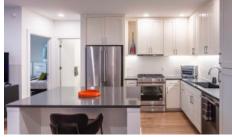

## **Quick Facts**

- Well maintained in pristine condition
- Kitchen: quartz counters; Kitchen Aid appliances; gas range; decorative tile backsplash; bar fridge
- Flooring: wood throughout; tile in bath
- Sustainable Features: low VOC paint; LED lighting; electric heatpump system; Nest thermostat; solar system
- Amenities: Package Room; Dog Wash; Co-Working Space; Conference Room; Fitness Center; Outdoor space w/ Gas Grills
- One reserved parking space underground garage
- · Limited building access