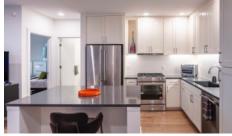

## **Quick Facts**

- Well maintained in pristine condition
- Kitchen: quart counters; Kitchen Aid appliances; gas range; tile backsplash; beverage center
- Flooring: engineered wood throughout; tiles in bath
- Sustainable Features: low VOC paint; LED lighting; electric heatpump system; Nest thermostat; solar system
- Amenities: Package Room; Dog Wash; Co-Working Space; Conference Room; Fitness Center; Outdoor space w/ Gas Grills
- One reserved parking space gated garage
- Gated building access