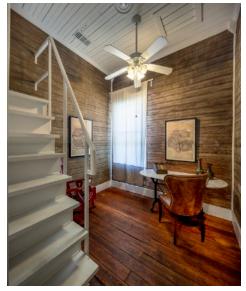

## **Quick Facts**

- Primary Bath Addition [2021]: dual vanity; quartz counters; tile bath & flooring
- Kitchen: Stainless appliances w/ gas range; butcher block counters; glass tile backsplash
- · 3rd Bed/Office: loft bed accessible via built-in stairs
- Energy Efficiency: Nest thermostat; tankless water heater; double-pane low-e windows
- Freshly painted exterior [2022]
- One-car garage and shed within gated sizable back yard (alley access)