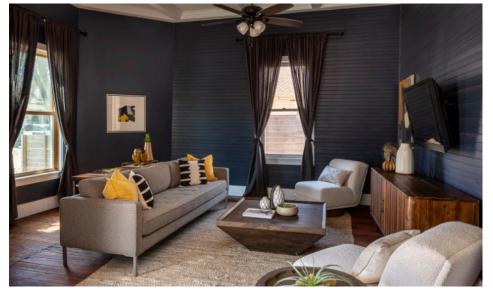

## **Quick Facts**

- Primary Bath Addition [2021]: dual vanity; quartz counters; tile bath & flooring
- Kitchen: Stainless appliances w/ gas range; butcher block counters; glass tile backsplash
- · 3rd Bed/Office: loft bed accessible via built-in stairs
- Energy Efficiency: Nest thermostat; tankless water heater; double-pane low-e windows
- Freshly painted exterior [2022]
- One-car garage and shed within gated sizable back yard (alley access)