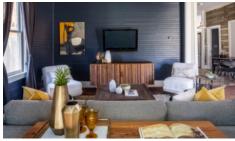

## **Quick Facts**

- Primary Bath Addition [2021]: dual vanity; quartz counters; tile bath & flooring
- Kitchen: Stainless appliances w/ gas range; butcher block counters; glass tile backsplash
- · 3rd Bed/Office: loft bed accessible via built-in stairs
- Energy Efficiency: Nest thermostat; tankless water heater; double-pane low-e windows
- Freshly painted exterior [2022]
- One-car garage and shed within gated sizable back yard (alley access)