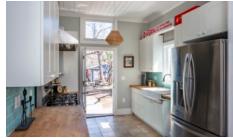

## **Quick Facts**

- Primary Bath Addition [2021]: dual vanity; quartz counters; tile bath & flooring
- Kitchen: Stainless appliances w/ gas range; butcher block counters; glass tile backsplash
- · 3rd Bed/Office: loft bed accessible via built-in stairs
- Energy Efficiency: Nest thermostat; tankless water heater; double-pane low-e windows
- Freshly painted exterior [2022]
- One-car garage and shed within gated sizable back yard (alley access)