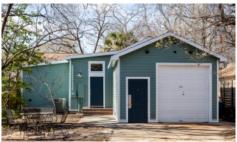

## **Quick Facts**

- Primary Bath Addition [2021]: dual vanity; quartz counters; tile bath & flooring
- Kitchen: Stainless appliances w/ gas range; butcher block counters; glass tile backsplash
- · 3rd Bed/Office: loft bed accessible via built-in stairs
- Energy Efficiency: Nest thermostat; tankless water heater; double-pane low-e windows
- Freshly painted exterior [2022]
- One-car garage and shed within gated sizable back yard (alley access)