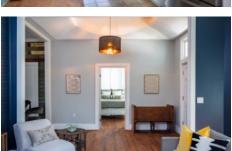

## **Quick Facts**

- Primary Bath Addition [2021]: dual vanity; quartz counters; tile bath & flooring
- Kitchen: Stainless appliances w/ gas range; butcher block counters; glass tile backsplash
- · 3rd Bed/Office: loft bed accessible via built-in stairs
- Energy Efficiency: Nest thermostat; tankless water heater; double-pane low-e windows
- Freshly painted exterior [2022]
- One-car garage and shed within gated sizable back yard (alley access)