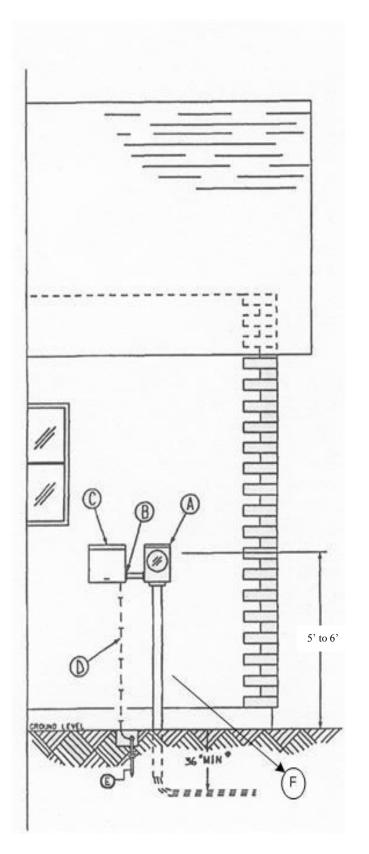

LECTRICAL PVC.
- **F** METER BASE FURNISHED, INSTALLED, AND WIRED BY CONSUMER.
- **H** METAL 2-HOLE CONDUIT STRAP SEPARATION SHALL BE NO GREATER THAN 30" WITH A MINIMUM OF 2 CONDUIT STRAPS.
- **J** COPPER GROUNDING ELECTRODE CONDUCTOR SIZED AND INSTALLED BY CONSUMER ACCORDING TO HILCO REQUIREMENTS. (#6 SOFT DRAWN BARE OR STRANDED COPPER MINIMUM.)
- **K** APPROVED GROUNDING ELECTRODE AND CLAMP, FURNISHED AND INSTALLED BY CUSTOMER. (GROUNDING ROD SHALL BE 5/8" X 8' COPPER OR GALVANIZED.)
- L MINIMUM 11/4" SERVICE RACEWAY CONSTRUCTED OUT OF FLEX CONDUIT. CONDUIT AND WIRE SHALL HAVE A MINIMUM 15' OF EXTENSION, FROM THE BASE OF THE TEMPORARY POLE. THIS WILL BECOME THE "PIG TAIL" FOR HILCO TO ENERGIZE. (FURNISHED BY CONSUMER.)

# HILCO ELECTRIC COOPERATIVE, INC. UNDERGROUND HOUSE METER SERVICE



- **A** METER BASE FURNISHED, INSTALLED AND WIRED BY CONSUMER.
- **B** ALL CONDUIT NIPPLE RACEWAYS SHALL BE RIGID METAL, I.M.C. OR SCH 80 ELECTRICAL PVC.
- C WEATHERPROOF BREAKER BOX FURNISHED AND INSTALLED BY CONSUMER. THE ENCLOSURE SHALL BE WITHIN 8 CIRCUIT FEET OF THE METER (NO MORE THAN A 6-CIRCUIT BREAKER PANEL IS ALLOWED WITHOUT A MAIN BREAKER.) (AMP RATING SHALL BE CONSISTANT WITH SERVICE CONDUCTOR AMPACITY)
- D COPPER GROUNDING ELECTRODE CONDUCTOR SIZED AND INSTALLED BY CONSUMER ACCORDING TO HILCO REQUIREMENTS. (#6 SOFT DRAWN BARE OR STRANDED COPPER MINIMUM.)
- **E** APPROVED GROUNDING ELECTRODE AND CLAMP, FURNISHED AND INSTALLED BY CUSTOMER (GROUND ROD SHALL BE 5/8" X 8' COPPER OR GALVANIZED.)
- F CONDUIT, WIRE, AND TRENCH INSTALLED BY HILCO ELECTRIC. <u>CONDUIT RISER SHALL</u>