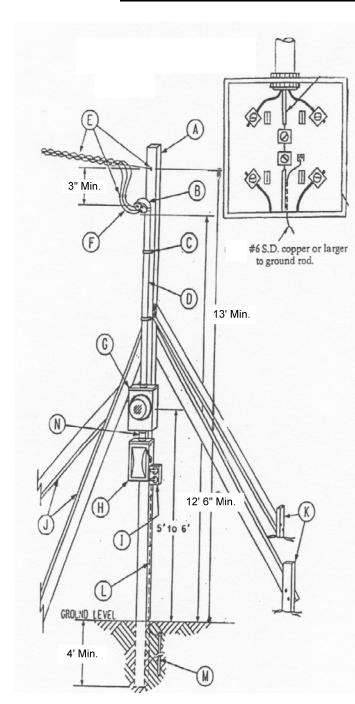

|
| # 350                                                         | 500 amps                                              | 250 amps                                            |
| # 400                                                         | 600 amps                                              | 270 amps                                            |
| # 500                                                         | -                                                     | 310 amps                                            |
| # 600                                                         | -                                                     | 340 amps                                            |

## HILCO ELECTRIC COOPERATIVE, INC. TEMPORARY METER INSTALLATION-OVERHEAD SERVICE



\*\* Minimum 10' and Maximum 90' from \*\*
HILCO's Facilities

NOTE: CUSTOMER SHALL INSTALL AND MAINTAIN THIS FACILITY IN A SAFE CONDITION. IT CAN BE LEFT INTACT AND MOVED FROM JOB SITE TO JOB SITE. IT SHALL NOT BE MOVED WHILE ENERGIZED. INTENDED FOR TEMPORARY USE ONLY.

- A 4" X 4" X 17' WOODEN MAST MINIMUM.
- **B** DO NOT EXTEND WEATHERHEAD ABOVE TOP OF POLE. MUST BE MINIMUM 3" BELOW TOP OF POLE. (MINIMUM HEIGHT OF 12' 6" FROM FINAL GRADE)
- C METAL 2-HOLE CONDUIT STRAP SEPARATION SHALL BE NO GREATER THAN 30" WITH A MINIMUM OF 2 CONDUIT STRAPS.
- **D** SERVICE RISER SHALL BE FURNISHED AND INSTALLED BY CONSUMER. RISER SHALL BE GALVANIZED RIGID STEEL, I.M.C. OR SCH 80 ELECTRICAL PVC. (1¼ " MIN)
- **E** SERVICE DROP CONDUCTORS, SERVICE ATTACHMENTS, AND CONNECTORS FURNISHED AND INSTALLED B