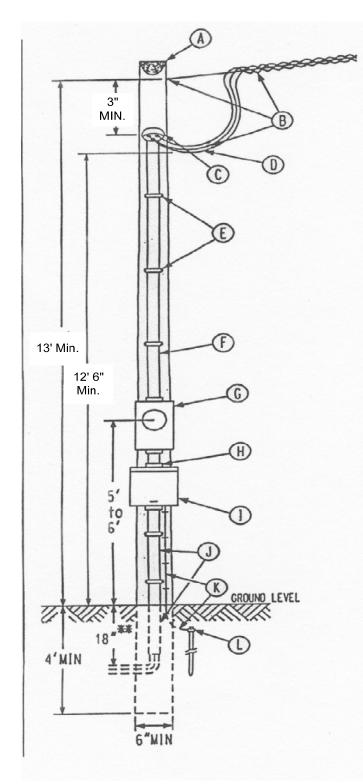

FROM GRADE)
- **H** WEATHERPROOF BREAKER BOX FURNISHED AND INSTALLED BY CONSUMER. (AMP RATING SHALL BE CONSISTANT WITH SERVICE CONDUCTOR AMPACITY)
- I WEATHERPROOF RECEPTACLES WITH APPROVED GROUND FAULT PROTECTION.
- J 2" X 4" BRACES ATTACHED WITH LUG SCREWS OR 16 PENNY NAILS AT 90 FROM EACH OTHER. (FACED TOWARDS HILCO'S FACILITY)
- K 2" X 4" STAKES.
- L COPPER GROUNDING ELECTRODE CONDUCTOR SIZED AND INSTALLED BY CONSUMER ACCORDING TO HILCO REQUIREMENTS. (#6 SOFT DRAWN BARE OR STRANDED COPPER MINIMUM.)
- **M** APPROVED GROUNDING ELECTRODE AND CLAMP, FURNISHED AND INSTALLED BY CONSUMER. (GROUND ROD SHALL BE 5/8" X 8' COPPER OR GALVANIZED.)
- **N** NIPPLE RACEWAY TO METER SOCKET SHALL BE RIGID METAL, I.M.C. OR SCH 80 ELECTRICAL PVC.

## HILCO ELECTRIC COOPERATIVE, INC. PERMANENT METER POLE



\*\* Minimum 10' and Maximum 75' from \*\*
HILCO's Facilities

- A METER POLE INSTALLED BY CONSUMER. (POLE SHALL BE 6" X 17' MINIMUM)
- **B** SERVICE DROP CONDUCTORS. SERVICE ATTACHMENTS, AND CONNECTORS FURNISHED AND INSTALLED BY HILCO. (MINIMUM HEIGHT OF 13' FROM FINAL GRADE)
- **C** DO NOT EXTEND WEATHERHEAD ABOVE TOP OF POLE. MUST BE A MINIMUM 3" BELOW TOP OF POLE. (MINIMUM HEIGHT OF 12' 6" FROM FINAL GRADE)
- **D** A MINIMUM OF 2' OF CONDUCTOR SHALL EXTEND FROM WEATHERHEAD TO FORM DRIP LOOP. CONSUMER SHALL MARK NEUTRAL WITH WHITE TAPE.
- **E** METAL 2-HOLE CONDUIT STRAP SEPARATION SHALL BE NO GREATER THAN 30" WITH A MINIMUM OF 2 CONDUIT STRAPS.
- F SERVICE RISER WITH WEATHERHEAD, FURNISHED AND INSTALLED BY CONSUMER. SHALL BE GALVANIZED RIGID STEEL, I.M.C. OR SCH 80 ELECTRICAL PVC (1