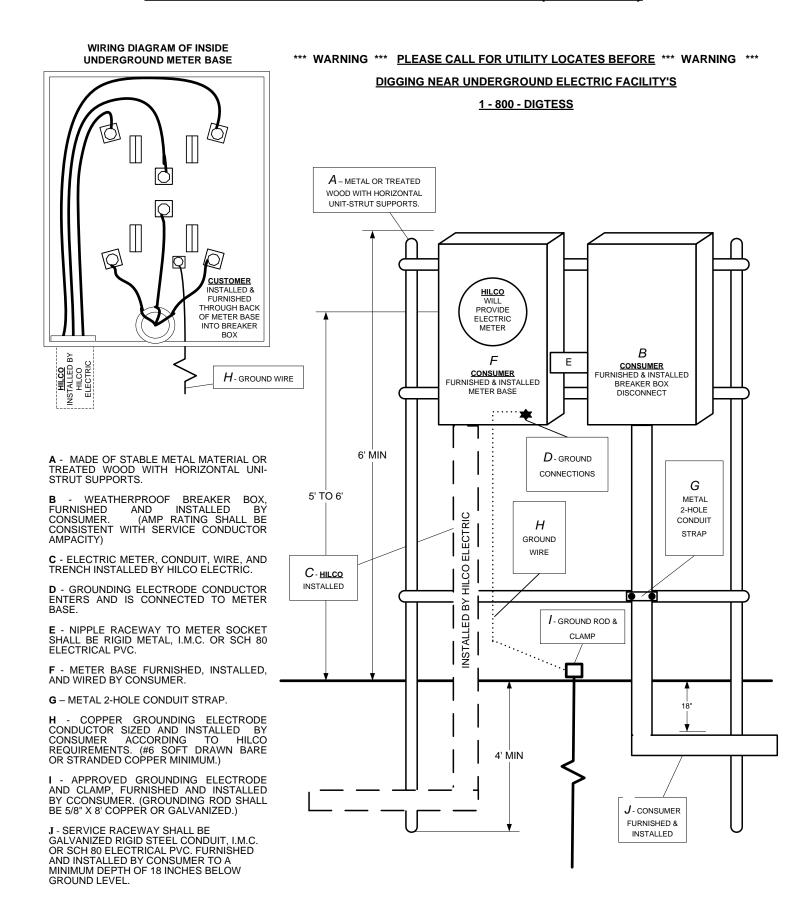

.M.C. OR SCH 80 ELECTRICAL PVC. FURNISHED AND INSTALLED BY CONSUMER TO A MINIMUM DEPTH OF 18 INCHES BELOW GROUND LEVEL.

# \*\*\* WARNING \*\*\* PLEASE CALL FOR UTILITY LOCATES BEFORE \*\*\* WARNING \*\*\* DIGGING NEAR UNDERGROUND ELECTRIC FACILITY'S

1 - 800 - DIGTESS

**A** - 4" X 6" X 10' STABLE METAL MATERIAL OR TREATED WOOD В <u>HILCO</u> CONSUMER WILL CONSUMER 2" MINIMUM HOLE PROVIDE DRILLED THROUGH FURNISHED & **ELECTRIC** FURNISHED & METER INSTALLED INSTALLED METER BASE BREAKER BOX 6' MIN C-HILCO INSTALLED H- GROUND WIRE STALLED BY HILCO ELECTRIC 5' TO 6' D- GROUND G - METAL 2-CONNECTIONS HOLE CONDUIT STRAPS I- GROUND ROD CLAMP & GROUND ROD 18" 4' MIN  $oldsymbol{J}$  - CONSUMER FURNISHED & INSTALLED

# HILCO ELECTRIC COOPERATIVE, INC. PERMANENT UNDERGROUND METER POLE (OPTION #2)





### NEW CONSTRUCTION FLOWCHART



(\*) IN THE EVENT OF INCLEMENT WEATHER CONSTRUCTION TIME MAY BE DELAYED.