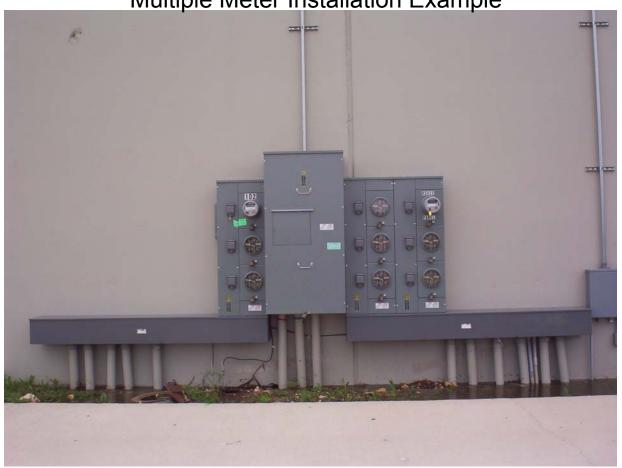

|
|                                                                                                                                                                                       |
| All information must be completed. Any costs associated with changes made by the Member or its contractor after the approval of the design is received will be assumed by the Member. |
| Signature:                                                                                                                                                                            |
| Date:                                                                                                                                                                                 |

Multiple Meter Installation Example





### TRANSFORMER PAD DIMENSIONS



| <u>KVA</u> | <u>A</u> | <u>B</u> | <u>C</u> | <u>D</u> | <u>E</u> | <u>F</u> | <u>G</u> | <u>H</u> | Ī   |
|------------|----------|----------|----------|----------|----------|----------|----------|----------|-----|
| 75         | 88"      | 70"      | 62"      | 17"      | 39"      | 23"      | 13"      | 10"      | 4"  |
| 112.5      | 88"      | 70"      | 62"      | 17"      | 39"      | 23"      | 13"      | 10"      | 4"  |
| 150        | 88"      | 70"      | 62"      | 17"      | 39"      | 23"      | 13"      | 10"      | 4"  |
| 300        | 92"      | 70"      | 66"      | 17"      | 39"      | 25"      | 13"      | 10"      | 6"  |
| 500        | 92"      | 70"      | 66"      | 17"      | 39"      | 25"      | 13"      | 10"      | 6"  |