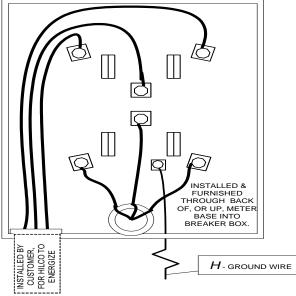

ECTRICAL PVC.
- C WEATHERPROOF BREAKER BOX FURNISHED AND INSTALLED BY CONSUMER. THE ENCLOSURE SHALL BE WITHIN 8 CIRCUIT FEET OF THE METER (NO MORE THAN A 6-CIRCUIT BREAKER PANEL IS ALLOWED WITHOUT A MAIN BREAKER.) (AMP RATING SHALL BE CONSISTANT WITH SERVICE CONDUCTOR AMPACITY)
- D COPPER GROUNDING ELECTRODE CONDUCTOR SIZED AND INSTALLED BY CONSUMER ACCORDING TO HILCO REQUIREMENTS. (#6 SOFT DRAWN BARE OR STRANDED COPPER MINIMUM.)
- **E** APPROVED GROUNDING ELECTRODE AND CLAMP, FURNISHED AND INSTALLED BY CUSTOMER (GROUND ROD SHALL BE 5/8" X 8' COPPER OR GALVANIZED.)
- F CONDUIT, WIRE, AND TRENCH INSTALLED BY HILCO ELECTRIC. <u>CONDUIT RISER SHALL</u> HAVE NO OBSTRUCTIONS OR BENDS GOING INTO THE METER BASE. ENTIRE CONDUIT RISER SHALL BE VISIBLE AND REMAIN ON THE OUTSIDE OF THE STRUCTURE.





# HILCO ELECTRIC COOPERATIVE, INC. PERMANENT UNDERGROUND METER POLE (OPTION #1)

### WIRING DIAGRAM OF INSIDE UNDERGROUND METER BASE



- A 4" X 6" X 10' MAST MINIMUM MADE OF STABLE METAL MATERIAL OR TREATED WOOD.
- **B** WEATHERPROOF BREAKER BOX, FURNISHED AND INSTALLED BY CONSUMER. (AMP RATING SHALL BE CONSISTENT WITH SERVICE CONDUCTOR AMPACITY)
- C ELECTRIC METER, CONDUIT, WIRE, AND TRENCH INSTALLED BY HILCO ELECTRIC.
- **D** GROUNDING ELECTRODE CONDUCTOR ENTERS AND IS CONNECTED TO BREAKER EQUIPMENT.
- E NIPPLE RACEWAY TO METER SOCKET SHALL BE RIGID METAL, I.M.C. OR SCH 80 ELECTRICAL PVC AND SHALL BE INSTALLED THROUGH 4" X 6".
- **F** METER BASE FURNISHED, INSTALLED, AND WIRED BY CONSUMER.
- ${f G}$  METAL 2-HOLE CONDUIT STRAP SEPARATION SHALL BE NO GREATER THAN 30" WITH A MINIMUM OF