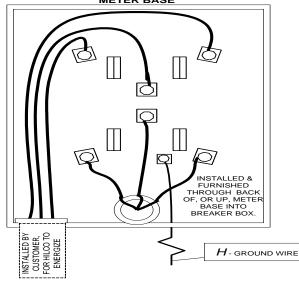

ER GROUNDING ELECTRODE CONDUCTOR FURNISHED AND INSTALLED BY CONSUMER. (#6 -SOFT DRAWN BARE OR STRANDED COPPER MINIMUM)
- I APPROVED GROUNDING ELECTRODE AND CLAMP, FURNISHED AND INSTALLED BY CONSUMER. (GROUND ROD SHALL BE 5/8" X 8' COPPER OR GALVANIZED.)
- J WEATHERHEAD SHALL BE WITHIN 24" OF POINT OF ATTACHMENT.
- **K** EYE BOLT FURNISHED AND INSTALLED BY CUSTOMER TO SUPPORT HILCO'S SERVICE WIRE.

### HILCO ELECTRIC COOPERATIVE, INC. TEMPORARY METER INSTALLATION-UNDERGROUND SERVICE

\*\*\* WARNING \*\*\* PLEASE CALL FOR UTILITY LOCATES BEFORE \*\*\* WARNING \*\*\*

DIGGING NEAR UNDERGROUND ELECTRIC FACILITIES

1 – 800 - DIGTESS

\*\* Service address must be marked on pole \*\*

\*\* Maximum 10' from HILCO's Facilities \*\*



WIRING DIAGRAM OF INSIDE UNDERGROUND TEMPORARY POLE METER BASE



NOTE: CUSTOMER SHALL INSTALL AND MAINTAIN THIS FACILITY IN A SAFE CONDITION. IT CAN BE LEFT INTACT AND MOVED FROM JOB SITE TO JOB SITE. IT SHALL NOT BE MOVED WHILE ENERGIZED. INTENDED FOR TEMPORARY USE ONLY.

#### A - 4" X 4" X 10' WOODEN MAST MINIMUM

- **B** WEATHERPROOF BREAKER BOX FURNISHED AND INSTALLED BY CUSTOMER. (AMP RATING SHALL BE CONSISTANT WITH SERVICE CONDUCTOR AMPACITY)
- **C** WEATHERPROOF RECEPTACLES WITH APPROVED GROUND FAULT PROTECTION.
- **D** GROUNDING ELECTRODE CONDUCTOR ENTERS AND IS CONNECTED TO BREAKER EQUIPMENT.
- **E** NIPPLE RACEWAY TO METER SOCKET SHALL BE RIGID METAL, I.M.C., OR SCH 80 ELECTRICAL PVC.
- **F** METER BASE FURNISHED, INSTALLED, AND WIRED BY CONSUMER.
- **H** METAL 2-HOLE CONDUIT STRAP SEPARATION SHALL BE NO GREATER THAN 30" WITH A MINIMUM OF 2