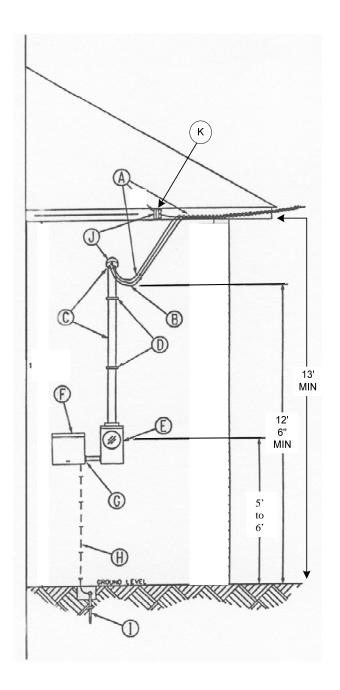

CIRCUIT FEET OF THE METER (NO MORE THAN A 6-CIRCUIT BREAKER PANEL IS ALLOWED WITHOUT A MAIN BREAKER.) (AMP RATING SHALL BE CONSISTANT WITH SERVICE CONDUCTOR AMPACITY)
- I COPPER GROUNDING ELECTRODE CONDUCTOR FURNISHED AND INSTALLED BY CONSUMER. (#6 -SOFT DRAWN BARE OR STRANDED COPPER MINIMUM
- **J** APPROVED GROUNDING ELECTRODE AND CLAMP FURNISHED AND INSTALLED BY CONSUMER. (GROUND ROD SHALL BE 5/8" X 8'. COPPER OR GALVANIZED.)
- K CLEARANCE OF SERVICE CONDUCTOR ABOVE ROOF, SHALL BE A MINIMUM HEIGHT OF 18" AND A DISTANCE OF 4' FROM WITHIN THE EDGE OF THE ROOF. IF DISTANCE IS FURTHER THAN 4' FROM EDGE, THEN CLEARANCE HEIGHT OVER ROOF SHALL BE INCREASED TO 3' MINIMUM. (MINIMUM HEIGHT OF 13' FROM FINAL GRADE)

# HILCO ELECTRIC COOPERATIVE, INC. OVERHEAD HOUSE METER SERVICE (METAL STRUCTURE)



- A SERVICE DROP CONDUCTORS AND CONNECTORS FURNISHED AND INSTALLED BY HILCO. (CONSUMER WILL NEED TO INSTALL EYE BOLT FOR HILCO'S WIRE ATTACHMENT) (MINIMUM HEIGHT OF 13' FROM FINAL GRADE)
- **B** A MINIMUM OF 2' OF CONDUCTOR SHALL EXTEND FROM WEATHERHEAD TO FORM DRIP LOOP. CCONSUMER SHALL MARK NEUTRAL WITH WHITE TAPE.
- C SERVICE RISER WITH WEATHERHEAD, FURNISHED AND INSTALLED BY CONSUMER, SHALL BE GALVANIZED RIGID STEEL, I.M.T. OR SCH 80 ELECTRICAL PVC. (1 1/4" MINIMUM) (MINIMUM HEIGHT OF 12' 6" FROM FINAL GRADE)
- **D** METAL 2-HOLE CONDUIT STRAP SEPARATION SHALL BE NO GREATER THAN 30" WITH A MINIMUM OF 2 CONDUIT STRAPS.
- **E** METER BASE FURNISHED, INSTALLED, AND WIRED BY CONSUMER.
- F WEATHERPROOF BREAKER BOX FURNISHED AND INSTALLED BY CONSUMER. IF THE ENCLOSURE SHALL BE WITHIN 8 CIR