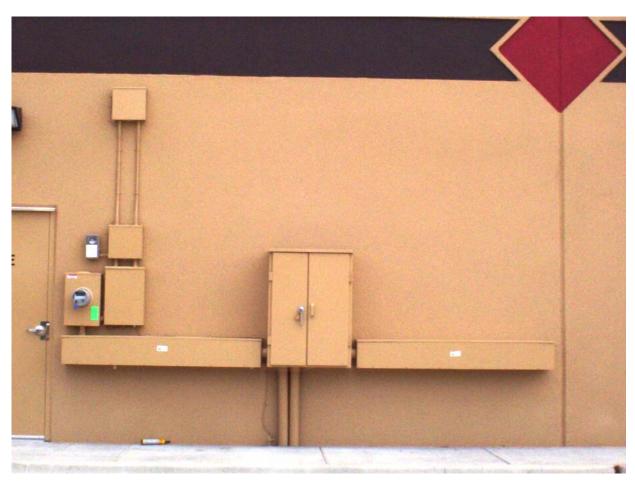

|
|                                                                                                                                                                                       |
| All information must be completed. Any costs associated with changes made by the Member or its contractor after the approval of the design is received will be assumed by the Member. |
| Signature:                                                                                                                                                                            |
| Date:                                                                                                                                                                                 |

Multiple Meter Installation Example





### TRANSFORMER PAD DIMENSIONS



| <u>KVA</u> | <u>A</u> | <u>B</u> | <u>C</u> | <u>D</u> | <u>E</u> | <u>F</u> | <u>G</u> | <u>H</u> | Ī   |
|------------|----------|----------|----------|----------|----------|----------|----------|----------|-----|
| 75         | 88"      | 70"      | 62"      | 17"      | 39"      | 23"      | 13"      | 10"      | 4"  |
| 112.5      | 88"      | 70"      | 62"      | 17"      | 39"      | 23"      | 13"      | 10"      | 4"  |
| 150        | 88"      | 70"      | 62"      | 17"      | 39"      | 23"      | 13"      | 10"      | 4"  |
| 300        | 92"      | 70"      | 66"      | 17"      | 39"      | 25"      | 13"      | 10"      | 6"  |
| 500        | 92"      | 70"      | 66"      | 17"      | 39"      | 25"      | 13"      | 10"      | 6"  |
|