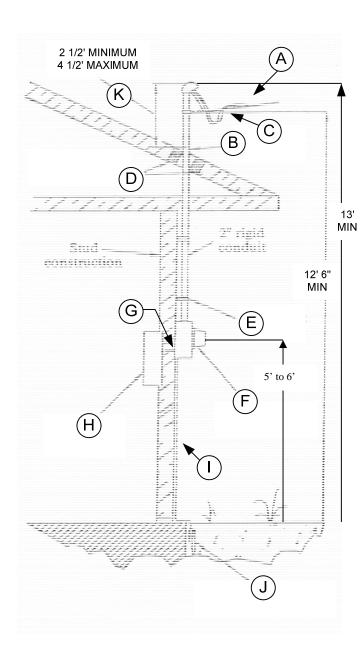

RNISHED, INSTALLED, AND WIRED BY CONSUMER.
- F WEATHERPROOF BREAKER BOX FURNISHED AND INSTALLED BY CONSUMER. THE ENCLOSURE SHALL BE WITHIN 8 CIRCUIT FEET OF THE METER NO MORE THAN A 6-CIRCUIT BREAKER PANEL IS ALLOWED WITHOUT A MAIN BREAKER.) (AMP RATING SHALL BE CONSISTANT WITH SERVICE CONDUCTOR AMPACITY)
- **G** ALL CONDUIT NIPPLE RACEWAYS SHALL BE RIGID METAL, I.M.T. OR SCH 80 ELECTRICAL PVC.
- **H** COPPER GROUNDING ELECTRODE CONDUCTOR FURNISHED AND INSTALLED BY CONSUMER. (#6 SOFT DRAWN BARE OR STRANDED COPPER MINIMUM)
- I APPROVED GROUNDING ELECTRODE AND CLAMP, FURNISHED AND INSTALLED BY CONSUMER. (GROUND SHALL BE 5/8"X8' COPPER OR GALVANIZED.)
- **J** WEATHERHEAD SHALL BE WITHIN 24" OF POINT OF ATTACHMENT.

# HILCO ELECTRIC COOPERATIVE, INC. OVERHEAD HOUSE METER SERVICE (ABOVE ROOF)



\*\* Recommended, any through the \*\* roof installation needs anchor supports for riser and service conductors.

- A SERVICE DROP CONDUCTORS, SERVICE ATTACHMENT, AND CONNECTORS FURNISHED AND INSTALLED BY HILCO. (MINIMUM HEIGHT OF 12' 6" FROM FINAL GRADE)
- **B** GALVANIZED RIGID 2" CONDUIT AS A MINIMUM WITH WEATHERHEAD FURNISHED AND INSTALLED BY CONSUMER. ENTIRE RISER SHALL BE VISIBLE.
- **C** A MINIMUM OF 2' OF CONDUCTOR SHALL EXTEND FROM WEATHERHEAD TO FORM DRIP LOOP. CONSUMER SHALL MARK NEUTRAL WITH WHITE TAPE.
- **D** USE 2" X 4" BRACING BETWEEN RAFTERS, AS A MINIMUM, TO SUPPORT SERVICE RACEWAY.
- **E** SERVICE MAST TO BE SUPPORTED WITH METAL 2-HOLE CONDUIT STRAPS AT 30" SEPARATION MAXIMUM.
- **F** METER BASE FURNISHED, INSTALLED, AND WIRED BY CONSUMER.
- **G** ALL CONDUIT NIPPLE RA