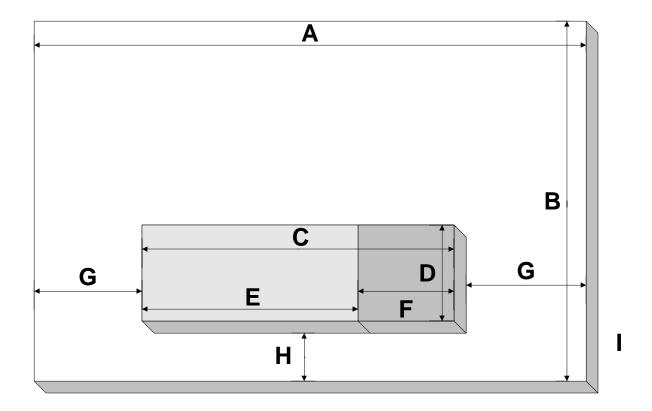

|
| All information must be completed. Any costs associated with changes made by the Member or its contractor after the approval of the design is received will be assumed by the Member. |
| Signature:                                                                                                                                                                            |
| Date:                                                                                                                                                                                 |

Multiple Meter Installation Example





### TRANSFORMER PAD DIMENSIONS



| <u>KVA</u> | <u>A</u> | <u>B</u> | <u>C</u> | <u>D</u> | <u>E</u> | <u>F</u> | <u>G</u> | <u>H</u> | Ī   |
|------------|----------|----------|----------|----------|----------|----------|----------|----------|-----|
| 75         | 88"      | 70"      | 62"      | 17"      | 39"      | 23"      | 13"      | 10"      | 4"  |
| 112.5      | 88"      | 70"      | 62"      | 17"      | 39"      | 23"      | 13"      | 10"      | 4"  |
| 150        | 88"      | 70"      | 62"      | 17"      | 39"      | 23"      | 13"      | 10"      | 4"  |
| 300        | 92"      | 70"      | 66"      | 17"      | 39"      | 25"      | 13"      | 10"      | 6"  |
| 500        | 92"      | 70"      | 66"      | 17"      | 39"      | 25"      | 13"      | 10"      | 6"  |
| 750        | 92"      | 80"