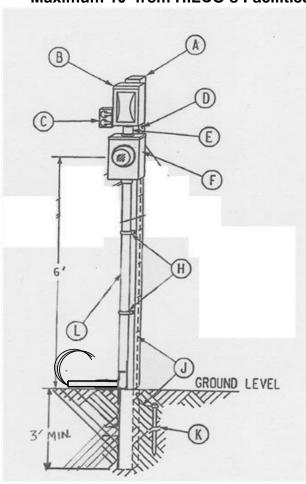

YS SHALL BE RIGID METAL, I.M.T. OR SCH 80 ELECTRICAL PVC.
- H COPPER GROUNDING ELECTRODE CONDUCTOR FURNISHED AND INSTALLED BY CONSUMER. (#6 -SOFT DRAWN BARE OR STRANDED COPPER MINIMUM)
- I APPROVED GROUNDING ELECTRODE AND CLAMP, FURNISHED AND INSTALLED BY CONSUMER. (GROUND ROD SHALL BE 5/8" X 8' COPPER OR GALVANIZED.)
- J WEATHERHEAD SHALL BE WITHIN 24" OF POINT OF ATTACHMENT.
- **K** EYE BOLT FURNISHED AND INSTALLED BY CUSTOMER TO SUPPORT HILCO'S SERVICE WIRE.

### HILCO ELECTRIC COOPERATIVE, INC. TEMPORARY METER INSTALLATION-UNDERGROUND SERVICE

\*\*\* WARNING \*\*\* PLEASE CALL FOR UTILITY LOCATES BEFORE \*\*\* WARNING \*\*\*

DIGGING NEAR UNDERGROUND ELECTRIC FACILITIES

1 – 800 - DIGTESS

\*\* Service address must be marked on pole \*\*

\*\* Maximum 10' from HILCO's Facilities \*\*



WIRING DIAGRAM OF INSIDE UNDERGROUND TEMPORARY POLE METER BASE



NOTE: CUSTOMER SHALL INSTALL AND MAINTAIN THIS FACILITY IN A SAFE CONDITION. IT CAN BE LEFT INTACT AND MOVED FROM JOB SITE TO JOB SITE. IT SHALL NOT BE MOVED WHILE ENERGIZED. INTENDED FOR TEMPORARY USE ONLY.

#### A - 4" X 4" X 10' WOODEN MAST MINIMUM

- **B** WEATHERPROOF BREAKER BOX FURNISHED AND INSTALLED BY CUSTOMER. (AMP RATING SHALL BE CONSISTANT WITH SERVICE CONDUCTOR AMPACITY)
- **C** WEATHERPROOF RECEPTACLES WITH APPROVED GROUND FAULT PROTECTION.
- **D** GROUNDING ELECTRODE CONDUCTOR ENTERS AND IS CONNECTED TO BREAKER EQUIPMENT.
- **E** NIPPLE RACEWAY TO METER SOCKET SHALL BE RIGID METAL, I.M.C., OR SCH 80 ELECTRICAL PVC.
- **F** METER BASE FURNISHED, INSTALLED, AND WIRED BY CONSUMER.
- **H** METAL 2-HOLE CONDUIT