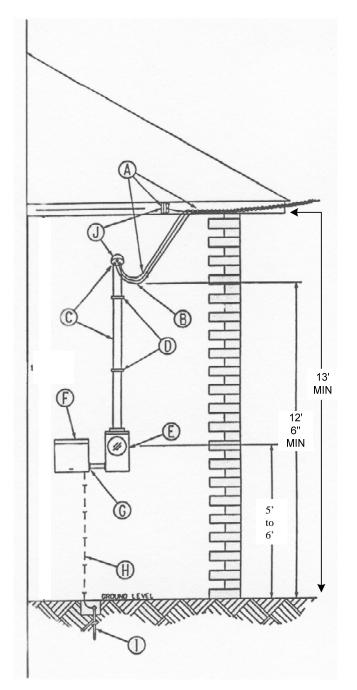

BASE FURNISHED, INSTALLED, AND WIRED BY CONSUMER.
- **H** ALL CONDUIT NIPPLE RACEWAYS SHALL BE RIGID METAL, I.M.C. OR SCH 80 ELECTRICAL PVC.
- I WEATHERPROOF BREAKER BOX FURNISHED AND INSTALLED BY CONSUMER. (AMP RATING SHALL BE CONSISTANT WITH SERVICE CONDUCTOR AMPACITY.)
- J SERVICE RACEWAY SHALL BE GALVANIZED RIGID STEEL CONDUIT, I.M.C. OR SCH 80 ELECTRICAL PVC. FURNISHED AND INSTALLED BY CONSUMER TO A MINIMUM DEPTH OF 18 INCHES BELOW GROUND LEVEL.
- K COPPER GROUNDING ELECTRODE CONDUCTOR FURNISHED AND INSTALLED BY CONSUMER. (#6 -SOFT DRAWN BARE OR STRANDED COPPER MINIMUM.
- L APPROVED GROUNDING ELECTRODE AND CLAMP, FURNISHED AND INSTALLED BY CONSUMER. (GROUNDING ROD SHALL BE 5/8" X 8' COPPER OR GALVANIZED.

# HILCO ELECTRIC COOPERATIVE, INC. OVERHEAD HOUSE METER SERVICE (UNDER EAVES)



- A SERVICE DROP CONDUCTORS, SERVICE ATTACHMENT, AND CONNECTORS FURNISHED AND INSTALLED BY HILCO. (MINIMUM HEIGHT OF 13' FROM FINAL GRADE)
- **B** A MINIMUM OF 2' OF CONDUCTOR SHALL EXTEND FROM WEATHERHEAD TO FORM DRIP LOOP. CONSUMER SHALL MARK NEUTRAL WITH WHITE TAPE.
- C SERVICE RISER WITH WEATHERHEAD, FURNISHED AND INSTALLED BY CONSUMER, SHALL BE GALVANIZED RIGID STEEL, I.M.C. OR SCH 80 ELECTRICAL PVC. (1 1/4 " MINIMUM) (MINIMUM HEIGHT OF 12' 6" FROM FINAL GRADE)
- **D** METAL 2-HOLE CONDUIT STRAP SEPARATION SHALL BE NO GREATER THAN 30" WITH A MINIMUM OF 2 CONDUIT STRAPS.
- **E** METER BASE FURNISHED, INSTALLED, AND WIRED BY CONSUMER.
- F WEATHERPROOF BREAKER BOX FURNISHED AND INSTALLED BY CONSUMER. THE ENCLOSURE SHALL BE WITHIN 8 CIRCUIT FEET OF THE METER NO MORE THAN A 6-CIRCUIT BRE