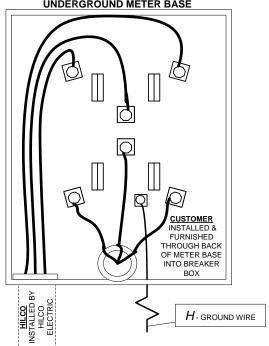

R (NO MORE THAN A 6-CIRCUIT BREAKER PANEL IS ALLOWED WITHOUT A MAIN BREAKER.) (AMP RATING SHALL BE CONSISTANT WITH SERVICE CONDUCTOR AMPACITY)
- D COPPER GROUNDING ELECTRODE CONDUCTOR SIZED AND INSTALLED BY CONSUMER ACCORDING TO HILCO REQUIREMENTS. (#6 SOFT DRAWN BARE OR STRANDED COPPER MINIMUM.)
- **E** APPROVED GROUNDING ELECTRODE AND CLAMP, FURNISHED AND INSTALLED BY CUSTOMER (GROUND ROD SHALL BE 5/8" X 8' COPPER OR GALVANIZED.)
- F CONDUIT, WIRE, AND TRENCH INSTALLED BY HILCO ELECTRIC. <u>CONDUIT RISER SHALL</u> HAVE NO OBSTRUCTIONS OR BENDS GOING INTO THE METER BASE. ENTIRE CONDUIT RISER SHALL BE VISIBLE AND REMAIN ON THE OUTSIDE OF THE STRUCTURE.





# HILCO ELECTRIC COOPERATIVE, INC. PERMANENT UNDERGROUND METER POLE (OPTION #1)

### WIRING DIAGRAM OF INSIDE UNDERGROUND METER BASE



- A 4" X 6" X 10' MAST MINIMUM MADE OF STABLE METAL MATERIAL OR TREATED WOOD.
- **B** WEATHERPROOF BREAKER BOX, FURNISHED AND INSTALLED BY CONSUMER. (AMP RATING SHALL BE CONSISTENT WITH SERVICE CONDUCTOR AMPACITY)
- C ELECTRIC METER, CONDUIT, WIRE, AND TRENCH INSTALLED BY HILCO ELECTRIC.
- **D** GROUNDING ELECTRODE CONDUCTOR ENTERS AND IS CONNECTED TO BREAKER EQUIPMENT.
- E NIPPLE RACEWAY TO METER SOCKET SHALL BE RIGID METAL, I.M.C. OR SCH 80 ELECTRICAL PVC AND SHALL BE INSTALLED THROUGH 4" X 6".
- **F** METER BASE FURNISHED, INSTALLED, AND WIRED BY CONSUMER.
- ${f G}$  METAL 2-HOLE CONDUIT STRAP SEPARATION SHALL BE NO GREATER THAN 30" WITH A MINIMUM OF 2 CONDUIT STRAPS.
- **H** COPPER GROUNDING ELECTRODE CONDUCTOR SIZED AND INSTALLED BY CONSUMER ACCORDING TO HILCO REQUIREMENTS. (#6 SOFT