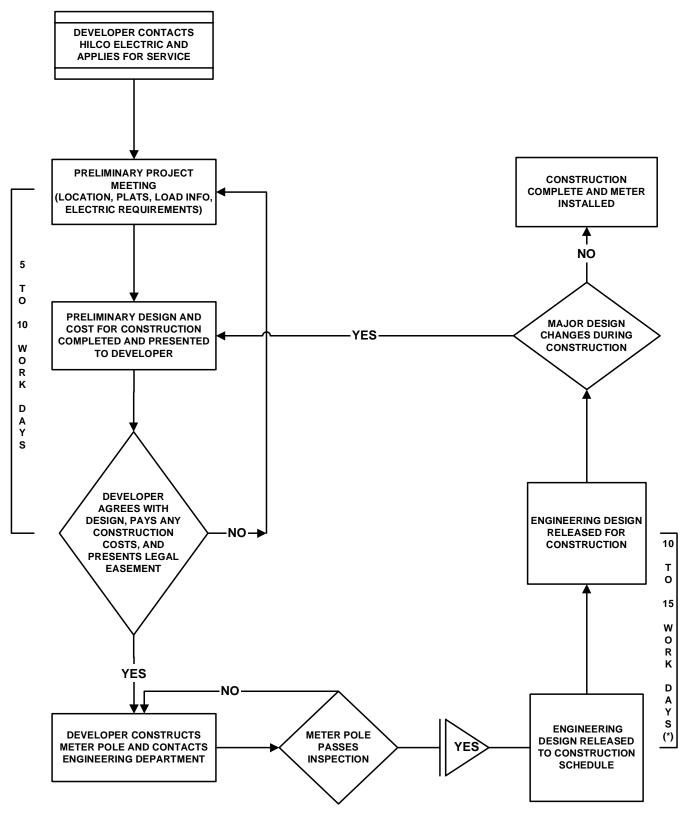

ISHED AND INSTALLED BY CONSUMER TO A MINIMUM DEPTH OF 18 INCHES BELOW GROUND LEVEL.

# \*\*\* WARNING \*\*\* PLEASE CALL FOR UTILITY LOCATES BEFORE \*\*\* WARNING \*\*\* DIGGING NEAR UNDERGROUND ELECTRIC FACILITY'S

1 - 800 - DIGTESS

**A** - 4" X 6" X 10' STABLE METAL MATERIAL OR TREATED WOOD В <u>HILCO</u> CONSUMER WILL CONSUMER 2" MINIMUM HOLE PROVIDE DRILLED THROUGH FURNISHED & **ELECTRIC** FURNISHED & METER INSTALLED INSTALLED METER BASE BREAKER BOX 6' MIN C-HILCO INSTALLED H- GROUND WIRE STALLED BY HILCO ELECTRIC 5' TO 6' D- GROUND G - METAL 2-CONNECTIONS HOLE CONDUIT STRAPS I- GROUND ROD CLAMP & GROUND ROD 18" 4' MIN  $oldsymbol{J}$  - CONSUMER FURNISHED & INSTALLED

# HILCO ELECTRIC COOPERATIVE, INC. PERMANENT UNDERGROUND METER POLE (OPTION #2)





### NEW CONSTRUCTION FLOWCHART



(\*) IN THE EVENT OF INCLEMENT WEATHER CONSTRUCTION TIME MAY BE DELAYED.