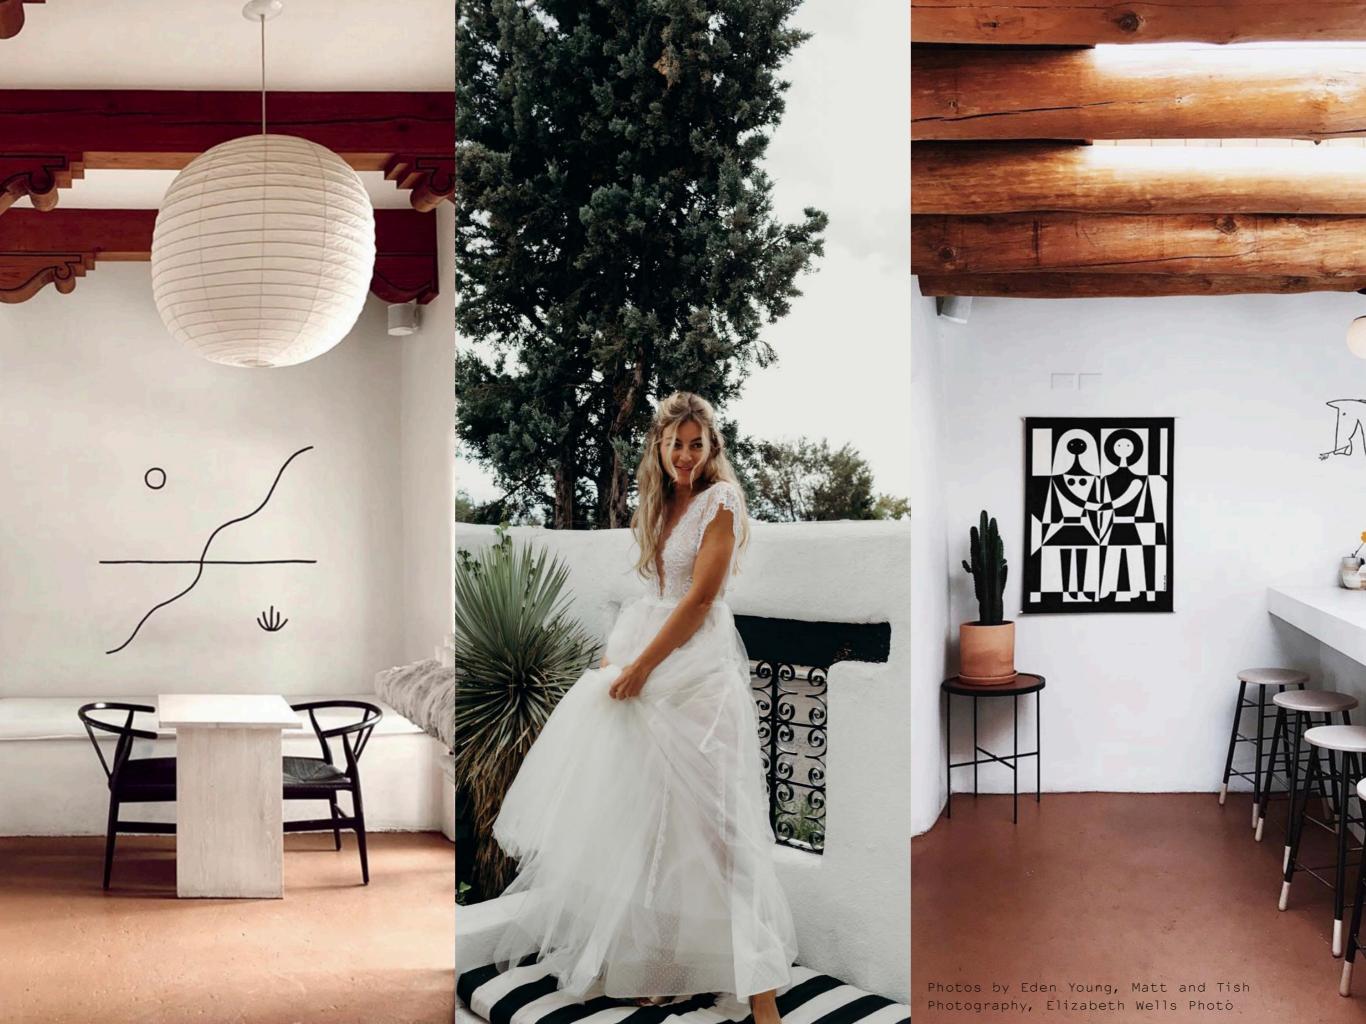

#### LOBBY

Our largest interior space features iconic adobe-style architecture, modern furnishings, a fireplace and curated artwork for a warm + intimate backdrop for your speical day.

#### SPANISH COURTYARD

A quiet + whimsical space, featuring a spiral staircase, vine-covered adobe and open balconies. Book your guests in the surrounding rooms for the ultimate private wedding experience.