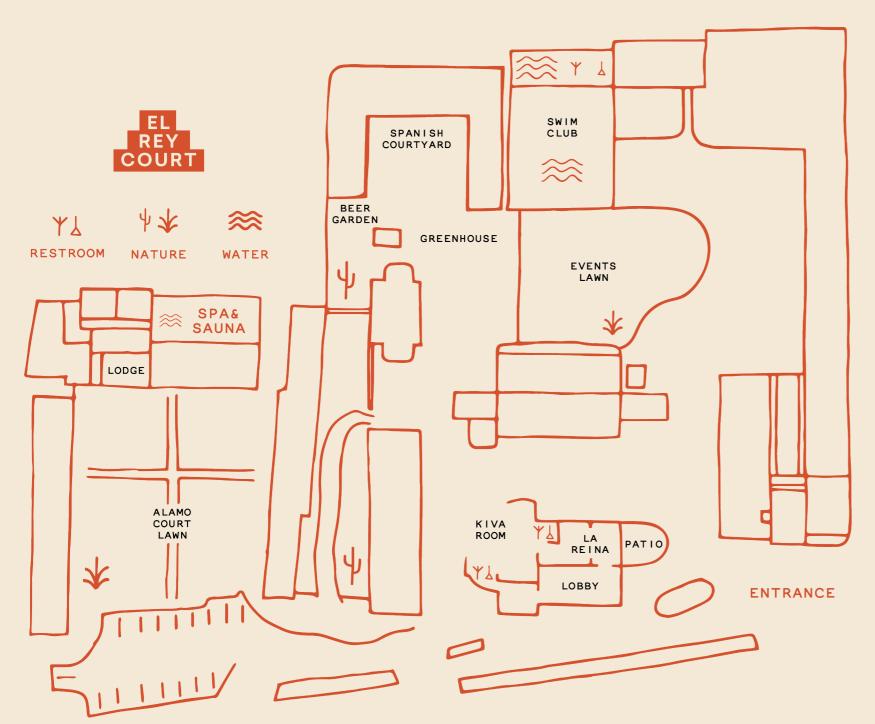

### LOCATIONS

# LA REINA

The heart of El Rey, La Reina is a bright and airy mezcal + tequila bar, complete with two dedicated outdoor patios, a fireplace and lounge seating.

#### LOBBY

Our largest interior space features iconic adobe-style architecture, modern furnishings, a fireplace and curated artwork for a warm + intimate backdrop for your speical day.

#### SPANISH COURTYARD

A quiet + whimsical space, featuring a spiral staircase, vine-covered adobe and open balconies. Book your guests in the surrounding rooms for the ultimate private wedding experience.

#### GREENHOUSE + BEER GARDEN

A stunning indoor + outdoor option, with a modern, romantic greenhouse neighboring a tree-shaded beer garden.

#### **EVENTS LAWN**

An open-air grass courtyard surrounded by trees, string lighting and with flexible configuration options.