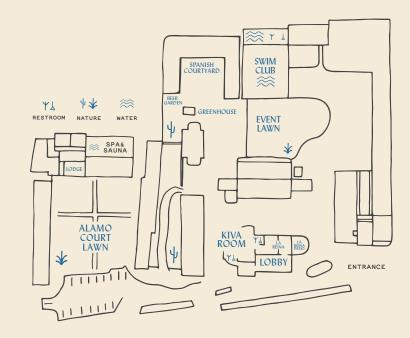

# **LOBBY**

The largest interior space features iconic adobe style architecture, modern furiture and a curated assortment of artwork to create an unforgettable backdrop for wedding photos.

#### SPANISH COURTYARD

A quiet, tucked away space that can be combined with the surrounding rooms creating the ultimate private wedding experience.

## GREENHOUSE & BEER GARDEN

A relaxed indoor/outdoor venue that is ideal for casual wedding receptions, gatherings, rehearsals.

#### KIVA ROOM

This small but intimate space has a private entrance and features traditional adobe style, complete with a working kiva.

| Event Space              | Sq Ft | Reception | Banquet |
|--------------------------|-------|-----------|---------|
| La Reina Full Buyout     | 1200  | 100       | 75      |
| La Reina Patios          | _     | 25-30     | 10-12   |
| Swimming Pool Deck       | _     | 75        | _       |
| Event Lawn               | 2200  | 125       | 90      |
| Alamo Court Lawn         | 2900  | 150       | 120     |
| Spanish Colonial Lawn    | 400   | 30        | _       |
| Lobby                    | _     | 50        | _       |
| Kiva Room                | 200   | _         | _       |
| The Lodge                | 1700  | 50        | _       |
| Greenhouse & Beer Garden | 360   | 15        | -       |

## LA REINA

The heart of el rey, la reina is our beautiful new mezcal and tequila focused bar complete with an outdoor patio, perfect for a reception.