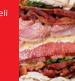

**DELI SANDWICH TRAY** 8 person minimum, prices per person. Your choices of 6" deli sandwiches & bread. Topped with cheese and lettuce. Served with Formula 45<sup>™</sup> sauce, pickles, and chips. Tomatoes served on the side.

**ORIGINAL PARTY PLATTER** Serves 10-12, prices per person. Everything you need to build your own sandwiches, including turkey, ham, roast beef, American cheese, Muenster cheese, and an assortment of breads. Served with Formula 45<sup>™</sup> sauce, pickles, and chips.