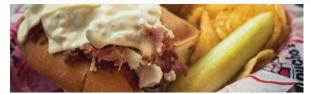

#### **APOLLO DIPPER®**

Fat sub roll with hot ham, turkey and Swiss cheese melted together, served with your choice of Formula 45<sup>™</sup> or Danish Bleu<sup>™</sup> Dip.Served with pickle and chips

#### **STP DIPPER**<sup>™</sup>

Extra special blend of roast beef, turkey, Swiss cheese melt and real bacon crumbs on a fat sub roll. Served with your choice of Formula 45<sup>™</sup> or Danish Bleu<sup>™</sup> Dip. Served with pickle and chips.

#### **BIG DIPPER®**

Roast Beef and ham topped by your cheese choice melted over a fat sub roll, served with your choice of Formula 45<sup>™</sup> or Danish Bleu<sup>™</sup> Dip. Served with pickle and chips

#### INTERNATIONAL DIP™

Turkey heated and covered with Muenster cheese inside pumpernickel or bread choice, served with your choice of Formula 45<sup>™</sup> or Danish Bleu<sup>™</sup> Dip. Served with pickle and chips.