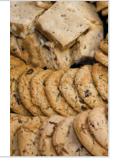

#### **ASSORTED COOKIES & BROWNIES TRAY**

Selection may vary by location. Our fabulous cookie varieties include chocolate toffee chip, white chocolate cherry, oatmeal raisin, and white chocolate macadamia nut along with Groucho's® deluxe brownies or blondies.