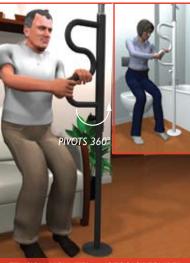

### bath, couch, or chair SOLUTIONS

TENSION MOUNTED - NO TOOLS REQUIRED

security pole & curve GRAB BAR Place anywhere in home. Fits 7-10 ft. ceilings.