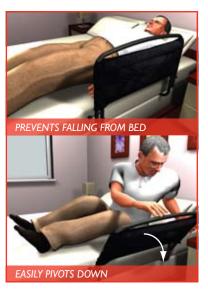

## Live the Longer Life You Love™

Stander\*\* Live the larger life you by

ez adjust **BED RAIL** The only bed rail you will ever need.

REVENTS FALLING FROM BED

30" safety BED RAIL Keeps your loved ones safe at night.

## bed SOLUTIONS

PREVENTS FALLING FROM BED

children's safety **BED RAIL** Keep your loved ones safe at night.

children's bed rail & SPORTS POUCH The most portable bed rail on the market.

3 HANDLE LADDER SECURES TO BED FRAME