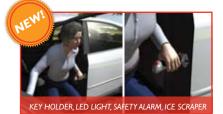

### auto SOLUTIONS

### CARCADDIE Getting out of the car is easy again.

**METROHANDLE** Multi-function handle fits any car and supports standing or sitting.