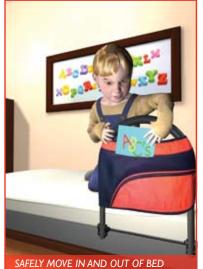

## bed SOLUTIONS

PREVENTS FALLING FROM BED

children's safety **BED RAIL** Keep your loved ones safe at night.

children's bed rail & SPORTS POUCH The most portable bed rail on the market.

3 HANDLE LADDER SECURES TO BED FRAME