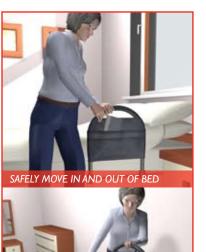

## Live the Longer Life You Love™

Stander\*\* Live the larger life you by

ez adjust **BED RAIL** The only bed rail you will ever need.

REVENTS FALLING FROM BED

30" safety BED RAIL Keeps your loved ones safe at night.