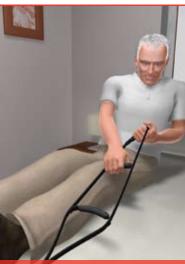

### mobility SOLUTIONS

millennial CRUTCH Finally a crutch that works with you, not against you.

couch CANE Offers support in and out of a couch or recliner.

lever **EXTENDER** 

Raising the leg rest is easy again.