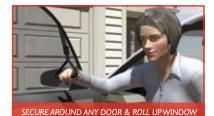

### auto SOLUTIONS

### CARCADDIE Getting out of the car is easy again.

**METROHANDLE** Multi-function handle fits any car and supports standing or sitting.