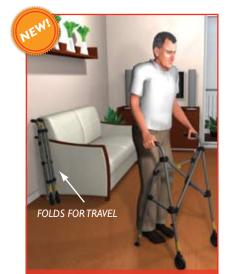

Mr. Big TRAVEL CHAIR Go-anywhere lounge chair supports 800 lbs.

LIGHTWEIGHT, PORTABLE & STURDY

metro travel WALKER Patented design is the most portable walker ever.