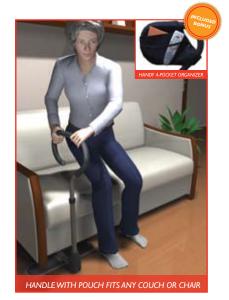

### mobility SOLUTIONS

millennial CRUTCH Finally a crutch that works with you, not against you.

couch CANE Offers support in and out of a couch or recliner.

lever **EXTENDER** 

Raising the leg rest is easy again.