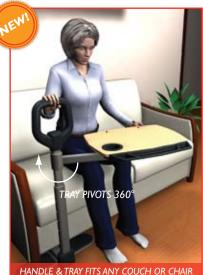

bed CADDIE Sitting up in bed is easy again.

ultimate COUCHCANE & TRAY Easily stand up + oversized pivoting tray = a couch potato's best friend!

curve **GRAB BAR** Pivoting grab bar with 4 different hand grips.