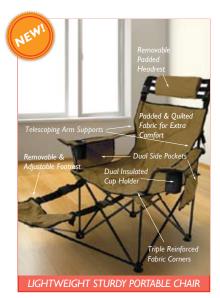

Mr. Big TRAVEL CHAIR Go-anywhere lounge chair supports 800 lbs.

LIGHTWEIGHT, PORTABLE & STURDY

metro travel WALKER Patented design is the most portable walker ever.