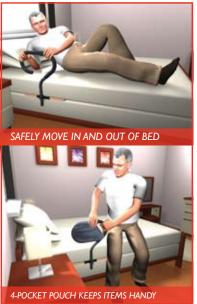

# bed SOLUTIONS

30" safety BED RAIL & PADDED POUCH Prevents falls while keeping handy items close by.

bed CANE Getting out of bed is easy again.