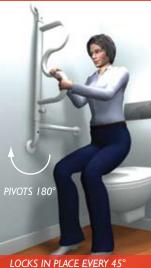

bed CADDIE Sitting up in bed is easy again.

ultimate COUCHCANE & TRAY Easily stand up + oversized pivoting tray = a couch potato's best friend!

curve **GRAB BAR** Pivoting grab bar with 4 different hand grips.