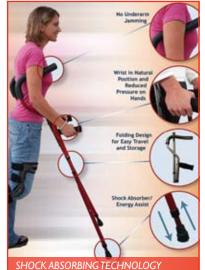

### mobility SOLUTIONS

millennial CRUTCH Finally a crutch that works with you, not against you.

couch CANE Offers support in and out of a couch or recliner.

lever **EXTENDER** 

Raising the leg rest is easy again.