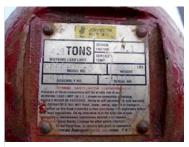

**Description:**1996 ShuttleLift 3330-ELB / 15220996

| Manufacturer: | ShuttleLift            |
|---------------|------------------------|
| Model:        | 3330-ELB               |
| Capacity:     | per OEM capacity chart |
| Length/Lift:  | 8 - 26 ft              |
| Hook Type:    | Overhaul Ball & Hook   |