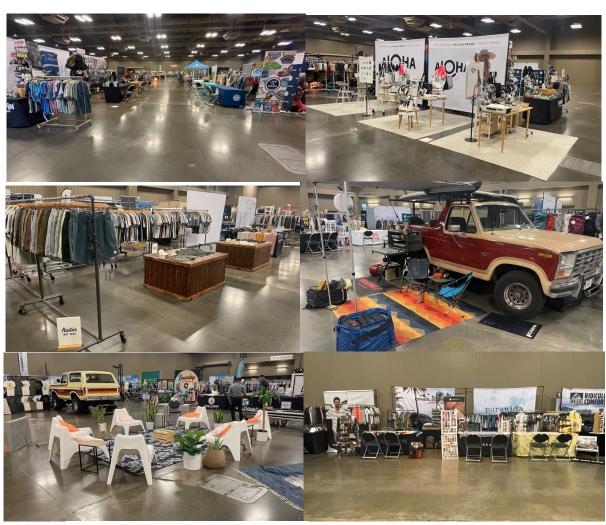

TRAFFIC show is a Wholesale Tradeshow that takes place twice a year. Upcoming dates November 28<sup>th</sup>-29<sup>tt</sup>, 2023, June 5<sup>th</sup>-6<sup>th</sup>, 2024, & December 5<sup>th</sup>-6<sup>th</sup>, 2024. Including a few photos to give an idea of what the show looks like. Most of the booths have an open feel to them. Also, sending a QR code with a link to the last shows program.