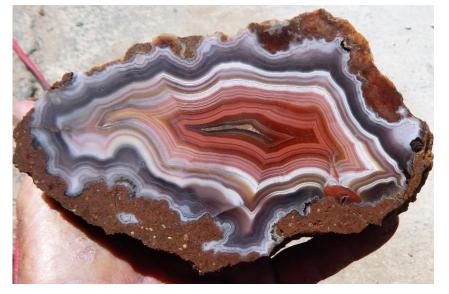

**Austin Agates Exclusive** 

Laguna dig called Los Arcoiris "The Rainbow"

#### Notes on Agates:

Silica is the key component to agate formation since it belongs to the quartz family made up of SiO2. Because of their beauty and durability, agates have been used since the Neolithic as tools, jewelry, tableware and decor for thousands of years. Although agate has been used for ages, new world agates have only been mined recently and many varieties are mined out.