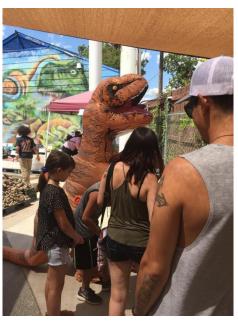

Rockfest was so much fun. We had a dino and magician visit us, educational kids talks, jewelry making demos, great food, and fun games for the kids where they won lots of gifts. Everyone had a great time. Check out our City Wide Treasures Hunt winners and all their huge smiling faces in the "In The Community" section below.