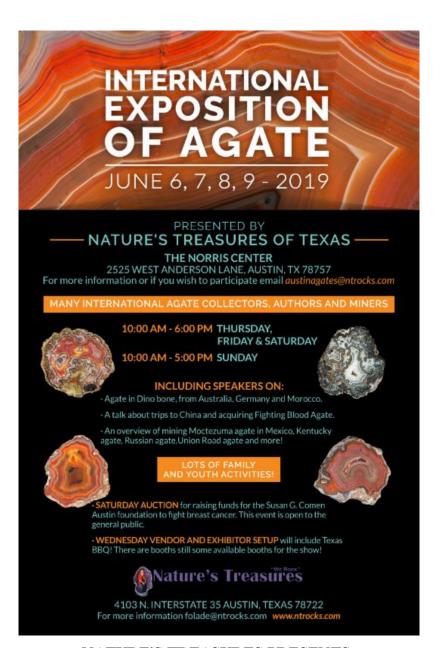

#### NATURE'S TREASURES PRESENTS: AN INTERNATIONAL EXPOSITION OF AGATE

Hosted by Nature's Treasures at The Norris Center **Be a vendor!** 

**Coming to Austin - Summer 2019** 

Check it out on Facebook!