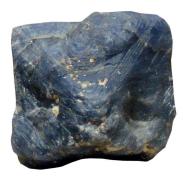

#### Sapphire

Sapphire is any color of the mineral corundum other than red meaning it occurs in a whole spectrum ranging from orange to purple. With a hardness of 9 out of 10, Sapphire is a highly sought after gem for not only its beauty but also its durability. A stone of prosperity, Sapphire sustains life force and attracts joy and peace. Sapphire helps to open the mind to beauty and intuition. Sapphire is a stone of wisdom, with each color containing its own unique energy vibration and information.

Blue Sapphire helps to promote dreams and dreaming, astral travel and the subsequent retention/ remembrance of information and wisdom brought back into waking consciousness. Blue Sapphire increases/enhances intuition, mental clarity and spiritual power, all of which can assist in personal and spiritual growth. A stone of spiritual healing and spiritual truth, Blue Sapphire is useful when channeling healing energies from the Angelic Realm or a higher source. This makes Blue Sapphire an especially good stone for practitioners of Reiki and similar modalities.