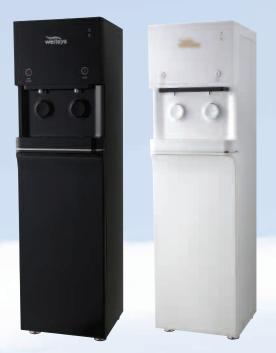

# **WS 9000**

Height: 50.3" / Width: 14.2" / Depth: 15.5" Colors: Black and White Cold Water Capacity: 2.1 Gallons Hot Water Capacity: 1.3 Gallons

- High Costs
- Spillage
- Storage Issues
- Lifting 42lb. Bottles
- <u>Handling & Bacteria</u> Issues
- Excessive Accounting Issues
- Delivery Inconveniences <u>& Security</u> Issues