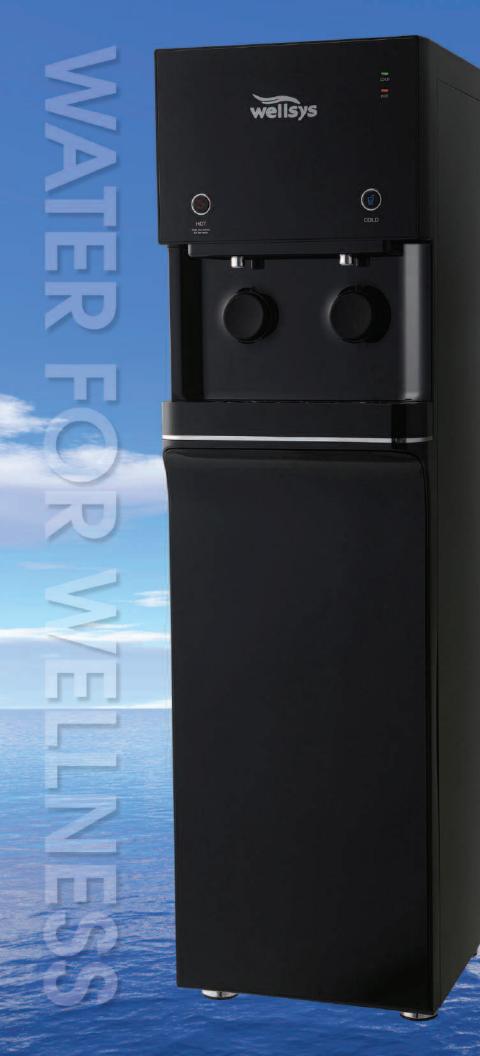

# **WS 9000**

- LG Parts and Components
- Innovative Design & Technology
- All Stainless Steel Reservoirs
- Balances pH Levels in the Water
- Sanitization and Immune Detox
- Nutrient Boost
- Speedy Water Replenishment
- Clean Fresh Taste

# **WS 9000**

Height: 50.3" / Width: 14.2" / Depth: 15.5" Colors: Black and White Cold Water Capacity: 2.1 Gallons Hot Water Capacity: 1.3 Gallons

- High Costs
- Spillage
- Storage Issues
- Lifting 42lb. Bottles
- <u>Handling & Bacteria</u> Issues
- Excessive Accounting Issues
- Delivery Inconveniences <u>& Security</u> Issues