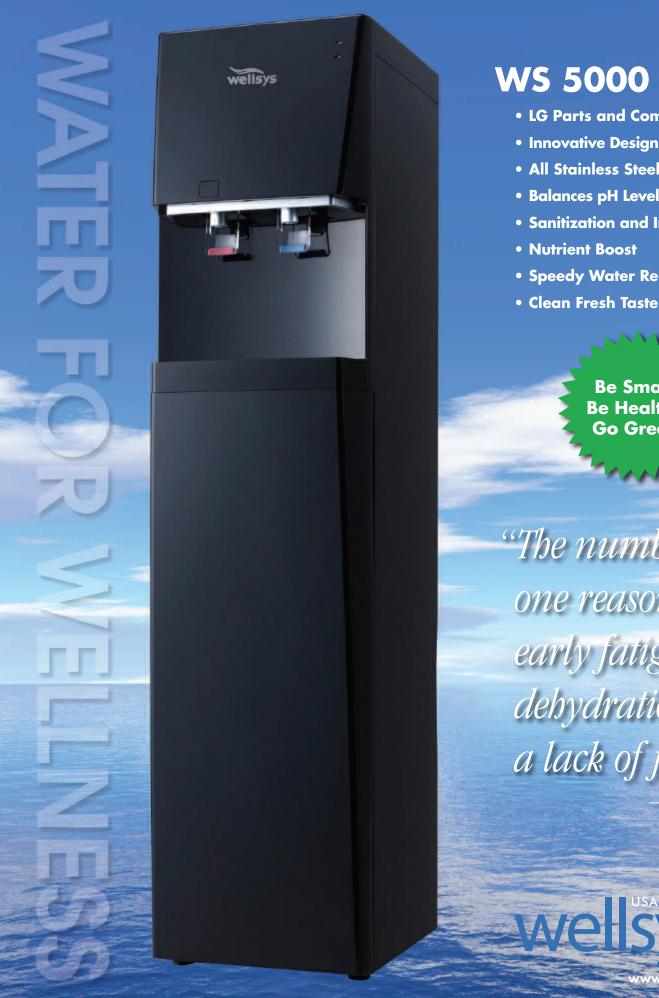

- LG Parts and Components
- Innovative Design & Technology
- All Stainless Steel Reservoirs
- Balances pH Levels in the Water
- Sanitization and Immune Detox
- Speedy Water Replenishment

**Be Smart!** Be Healthy! Go Green!

### **WS 5000**

Height: 50" / Width: 11.8" / Depth: 13.75"

Colors: Black

Cold Water Capacity: 1.5 Gallons
Hot Water Capacity: .7 Gallons

- High Costs
- Spillage
- Storage Issues
- Lifting 42lb. Bottles
- Handling & Bacteria Issues
- Excessive Accounting Issues
- Delivery Inconveniences & Security Issues